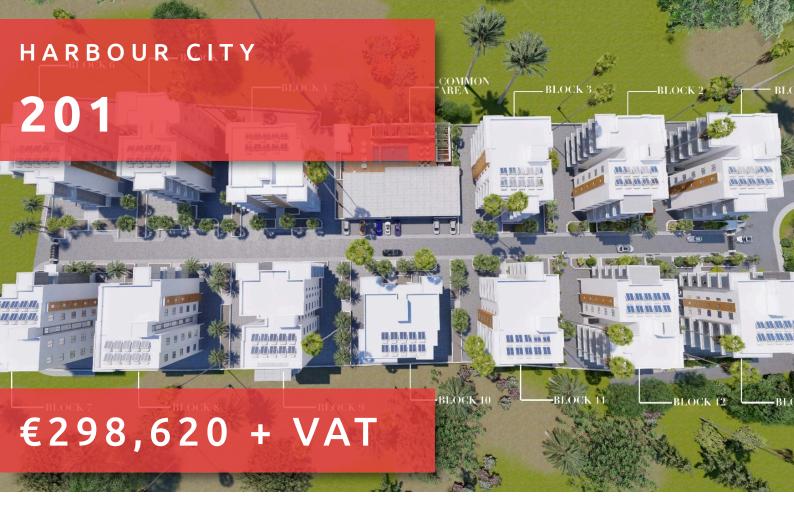

# HARBOUR CITY

#### THE PROJECT

Harbour City, as its name suggests, is a landmark residential development to define the western part of Limassol. A total of 13 residential blocks, each boasting 5 floors, provide comfortable and effortless living.