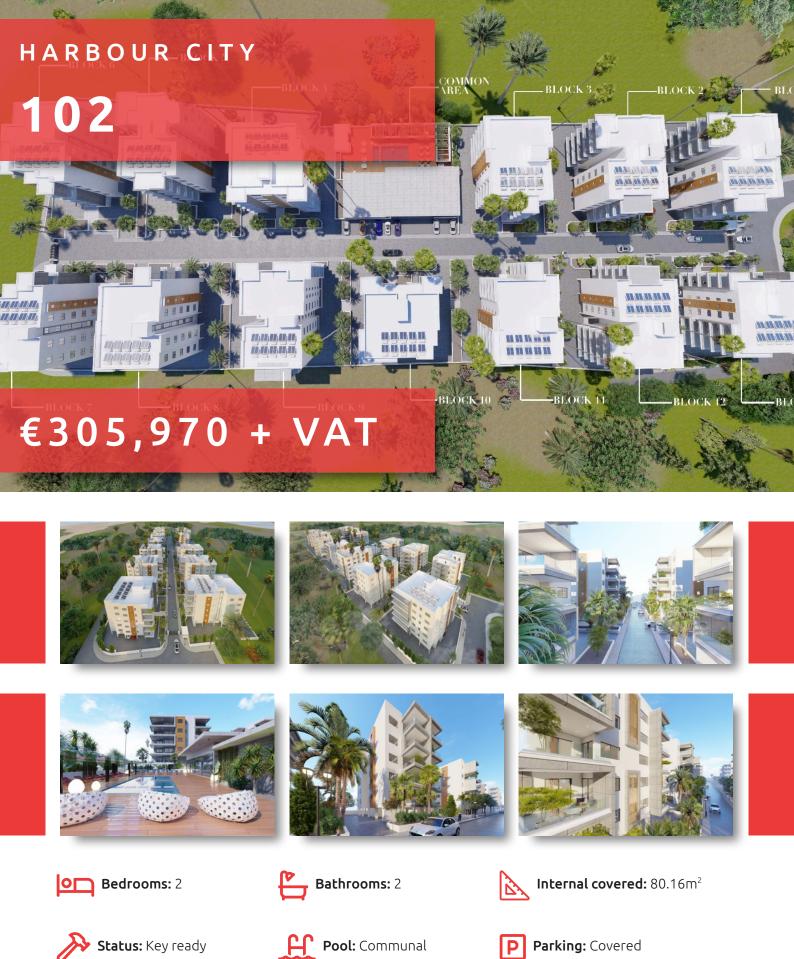

# HARBOUR CITY

#### THE PROJECT

Harbour City, as its name suggests, is a landmark residential development to define the western part of Limassol. A total of 13 residential blocks, each boasting 5 floors, provide comfortable and effortless living.