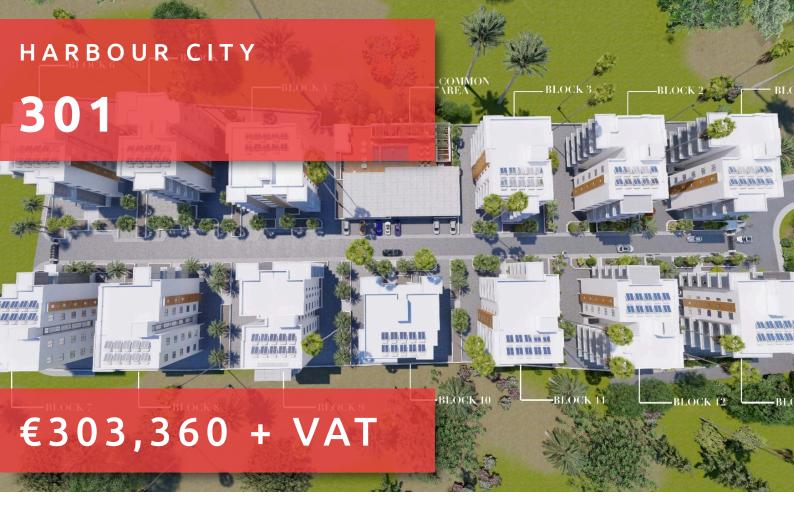

# HARBOUR CITY

# 301

#### THE PROJECT

Harbour City, as its name suggests, is a landmark residential development to define the western part of Limassol. A total of 13 residential blocks, each boasting 5 floors, provide comfortable and effortless living.