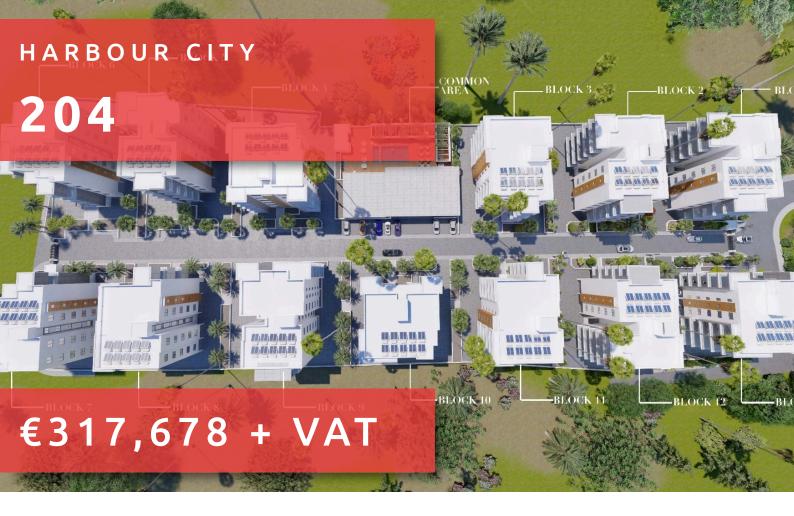

# HARBOUR CITY

#### THE PROJECT

Harbour City, as its name suggests, is a landmark residential development to define the western part of Limassol. A total of 13 residential blocks, each boasting 5 floors, provide comfortable and effortless living.