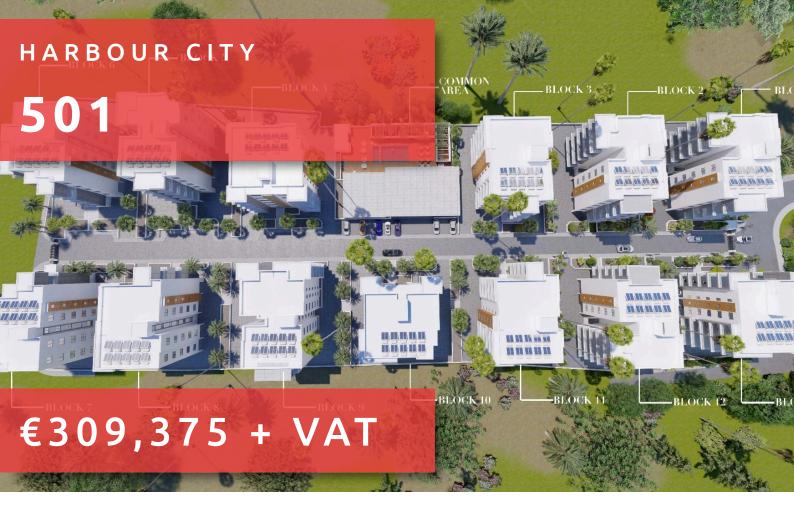

# HARBOUR CITY

#### THE PROJECT

Harbour City, as its name suggests, is a landmark residential development to define the western part of Limassol. A total of 13 residential blocks, each boasting 5 floors, provide comfortable and effortless living.