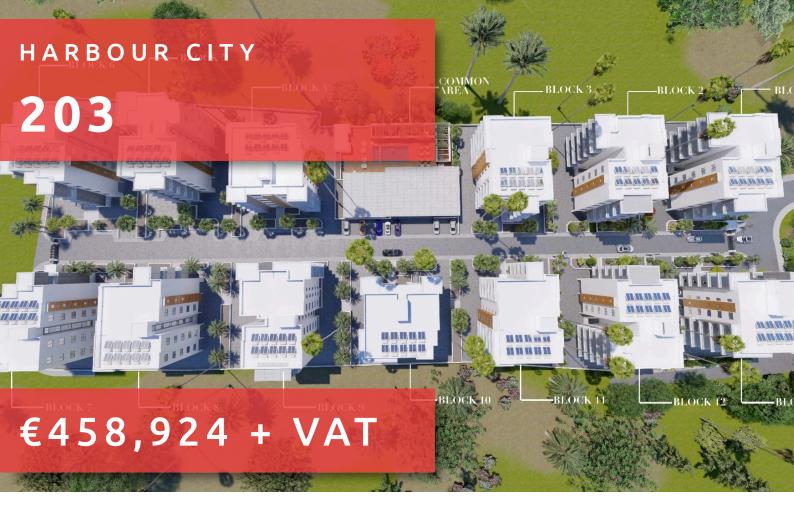

# HARBOUR CITY

#### THE PROJECT

Harbour City, as its name suggests, is a landmark residential development to define the western part of Limassol. A total of 13 residential blocks, each boasting 5 floors, provide comfortable and effortless living.