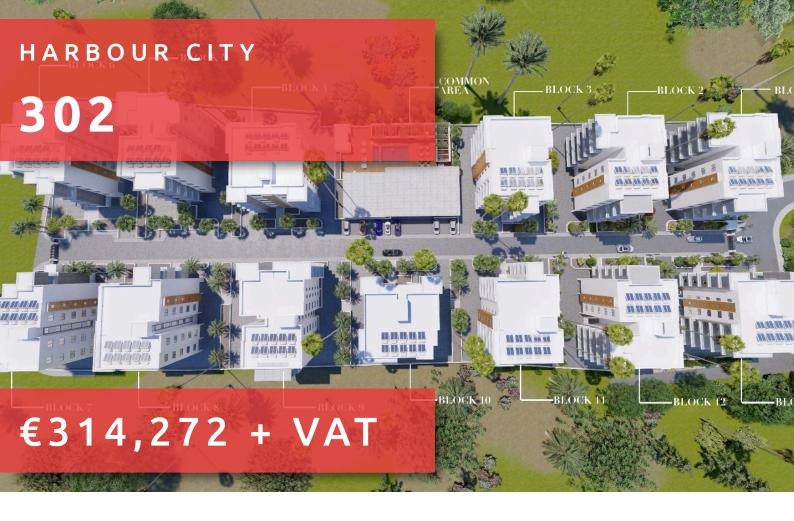

# HARBOUR CITY

#### THE PROJECT

Harbour City, as its name suggests, is a landmark residential development to define the western part of Limassol. A total of 13 residential blocks, each boasting 5 floors, provide comfortable and effortless living.