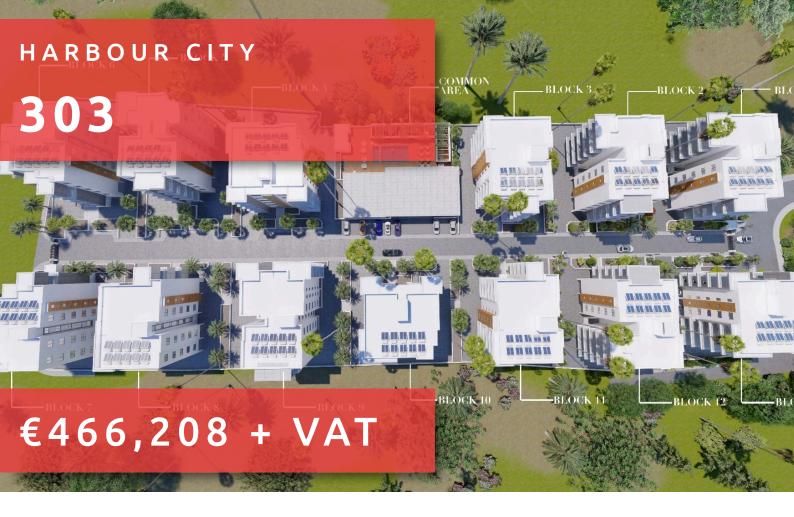

# HARBOUR CITY

# 303

#### THE PROJECT

Harbour City, as its name suggests, is a landmark residential development to define the western part of Limassol. A total of 13 residential blocks, each boasting 5 floors, provide comfortable and effortless living.