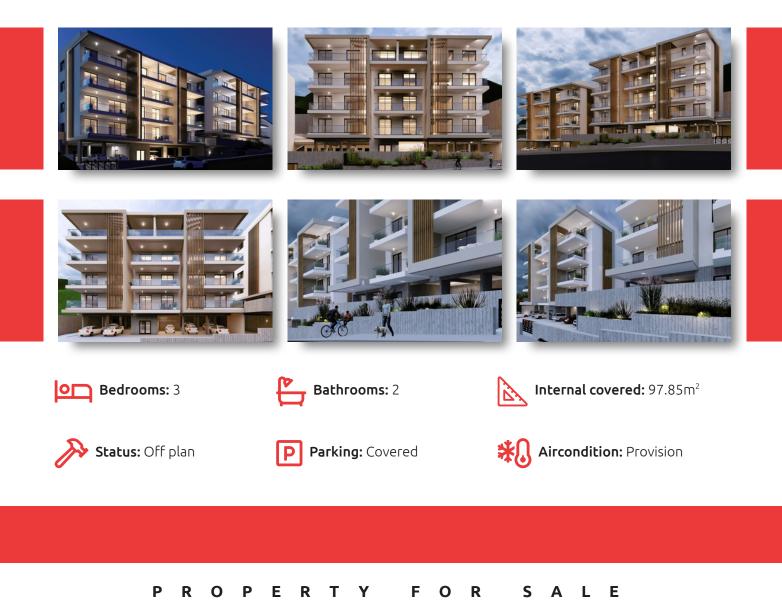

## DESCRIPTION

### **BLUE COAST RESIDENCE**

Living at one of Limassol's most upcoming locations is more than great...it is all about absorbing the vibe of one of the most cosmopolitan Mediterranean destinations right next to the city's world-famous harbor. BLUE COAST RESIDENCE, an impressive residential project, is defined by

its location, the sense of a true and authentic community and the endless potential of constant growth all around it.

THE PROJECT

Located in Agia Fyla, one of the most sought-after areas of Limassol, the BLUE COAST RESIDENCE combines tranquil living without sacrificing the convenience of a modern family's daily requirements. It nears to all city amenities, three prestigious private schools, and two topnotch hospitals, this area is great for families of any size. BLUE COAST RESIDENCE is a large community of 24 Apartments

## FACILITIES

| Aircondition, Provision<br>Storage | Parking, Covered<br>Gated complex | Elevator<br>Solar photovoltaic panels |
|------------------------------------|-----------------------------------|---------------------------------------|
| FEATURES                           | dated complex                     | Solar photovoltale panets             |
|                                    |                                   |                                       |
| Easy access to highway             | Combined kitchen and dining area  | Laminate flooring                     |
| Double glazing                     | En suite Bathroom                 | Modern design                         |
| DISTANCES                          |                                   |                                       |
| Amenities: 1 km                    | Airport: 60 km                    | <b>Sea:</b> 8 km                      |
| Public Transport: 1 km             | Schools: 1 km                     | Resort: 8 km                          |