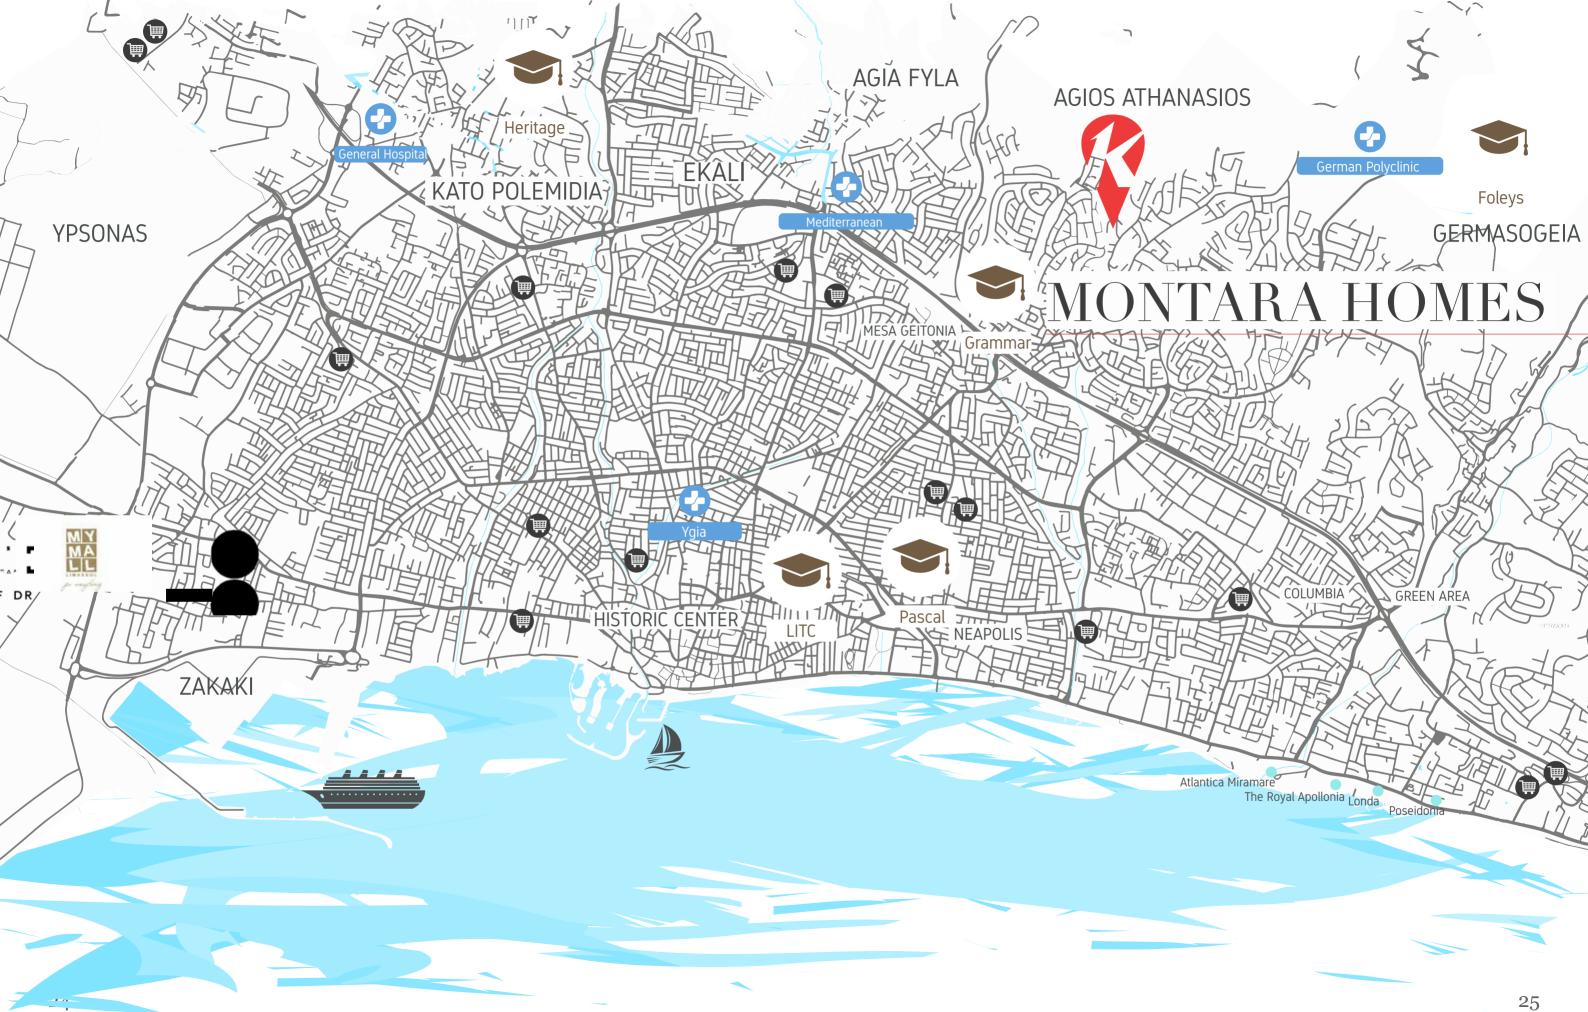

## THE PROJECT

Montara Homes is a beautiful gated community development of 22 houses that redefines urban living. Resting in a premium location in Agios Athanasios, one of the most upscale areas in Limassol. Montara Homes is a residential retreat characterised by a cutting-edge masterplan and sublime architecture. Benefiting from high-end common facilities and the suburb's residential charm, this development is a perfect match for those aspiring to live effortlessly in a tranquil but exciting community.