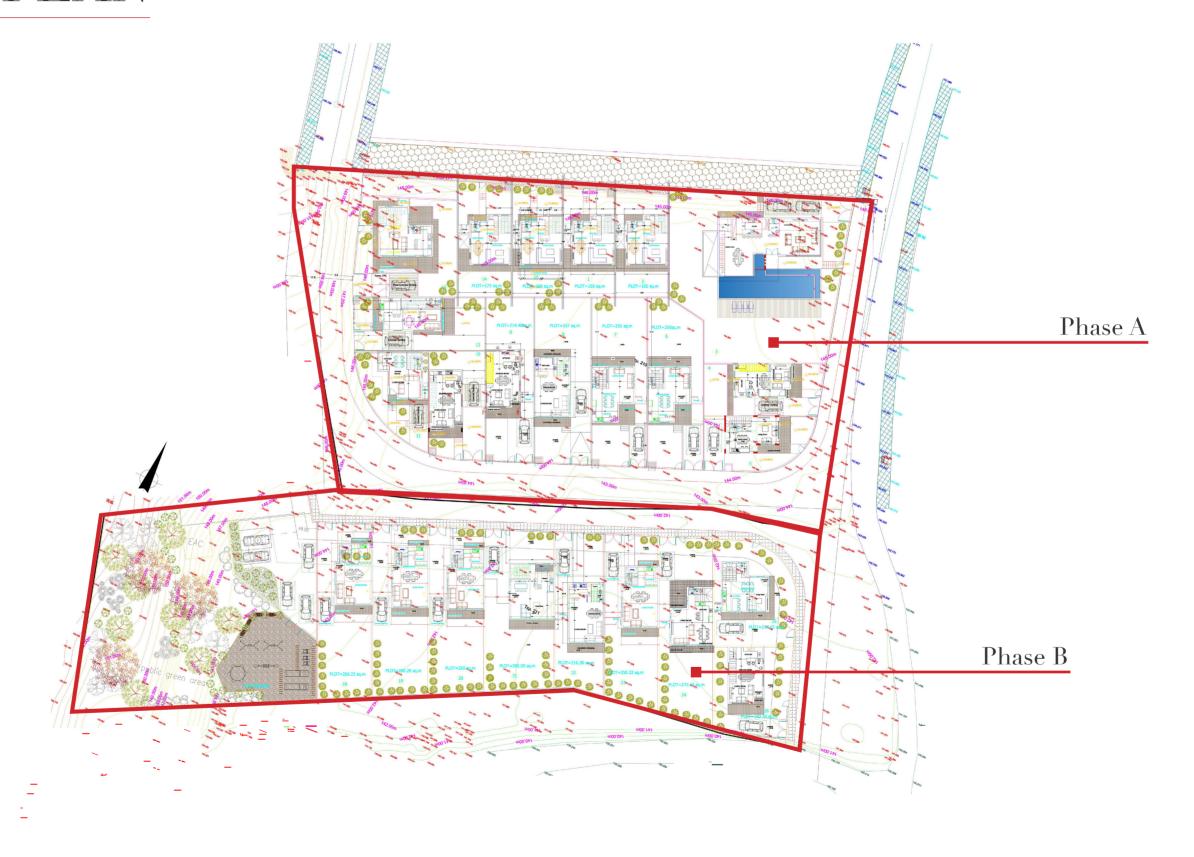

Covered Veranda: 6.45 - 45.36 m<sup>2</sup>

Uncovered Veranda: 42 m²

Roof Garden: Yes

Plot: 150 - 750 m<sup>2</sup>

Status: Under construction

Energy Efficiency Rating: A

Delivery Date: Phase A 2024 / Phase B 2025

## MASTER PLAN

28