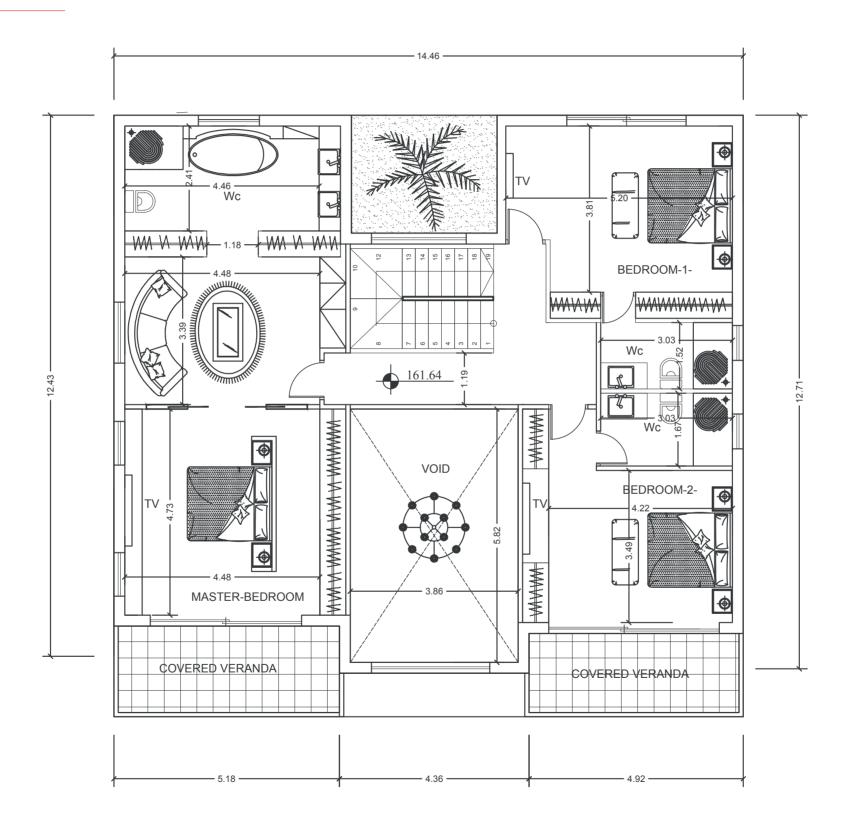

red<br>Internal<br>(sq.m.) | Covered<br>Veranda<br>(sg.m.) | Parking<br>Covered<br>(sq.m.) | Uncovered<br>Veranda<br>(sq.m.) | Total Covered (sq.m.) | Total Area (sq.m.) | Plot (sq.m.) | Swimming<br>Pool |
|------|-----------------|-------|----------|-----------|--------------------------------|-------------------------------|-------------------------------|---------------------------------|-----------------------|--------------------|--------------|------------------|
| Nº 1 | 2 +<br>Basement | Villa | 5        | 4         | 396                            | 34.40                         | 81.00                         | 238                             | 511.40                | 749.40             | 733.00       | yes              |

#### BASEMENT



30

### GROUND FLOOR



## FIRST FLOOR





#### Build your dream

Kaleide Property Group is a real estate development company based in Cyprus with an impressive portfolio of ground-breaking projects.

Through its SMART property package, Kaleide offers affordable elegance accessible for family living or for long-term investment while through its SELECT package, it boasts a selection of properties, addressed to the high-end buyer.

With a focus on the transparency of the procedure, Kaleide offers premium residential and commercial properties for discerning clients. We work openly and with transparency with all our partners, promoting an inclusive and diverse brand strategy and aim to promote better living for all through sustainable and smart projects with a flair for high aesthetics.

Our team's combined experience enables us to