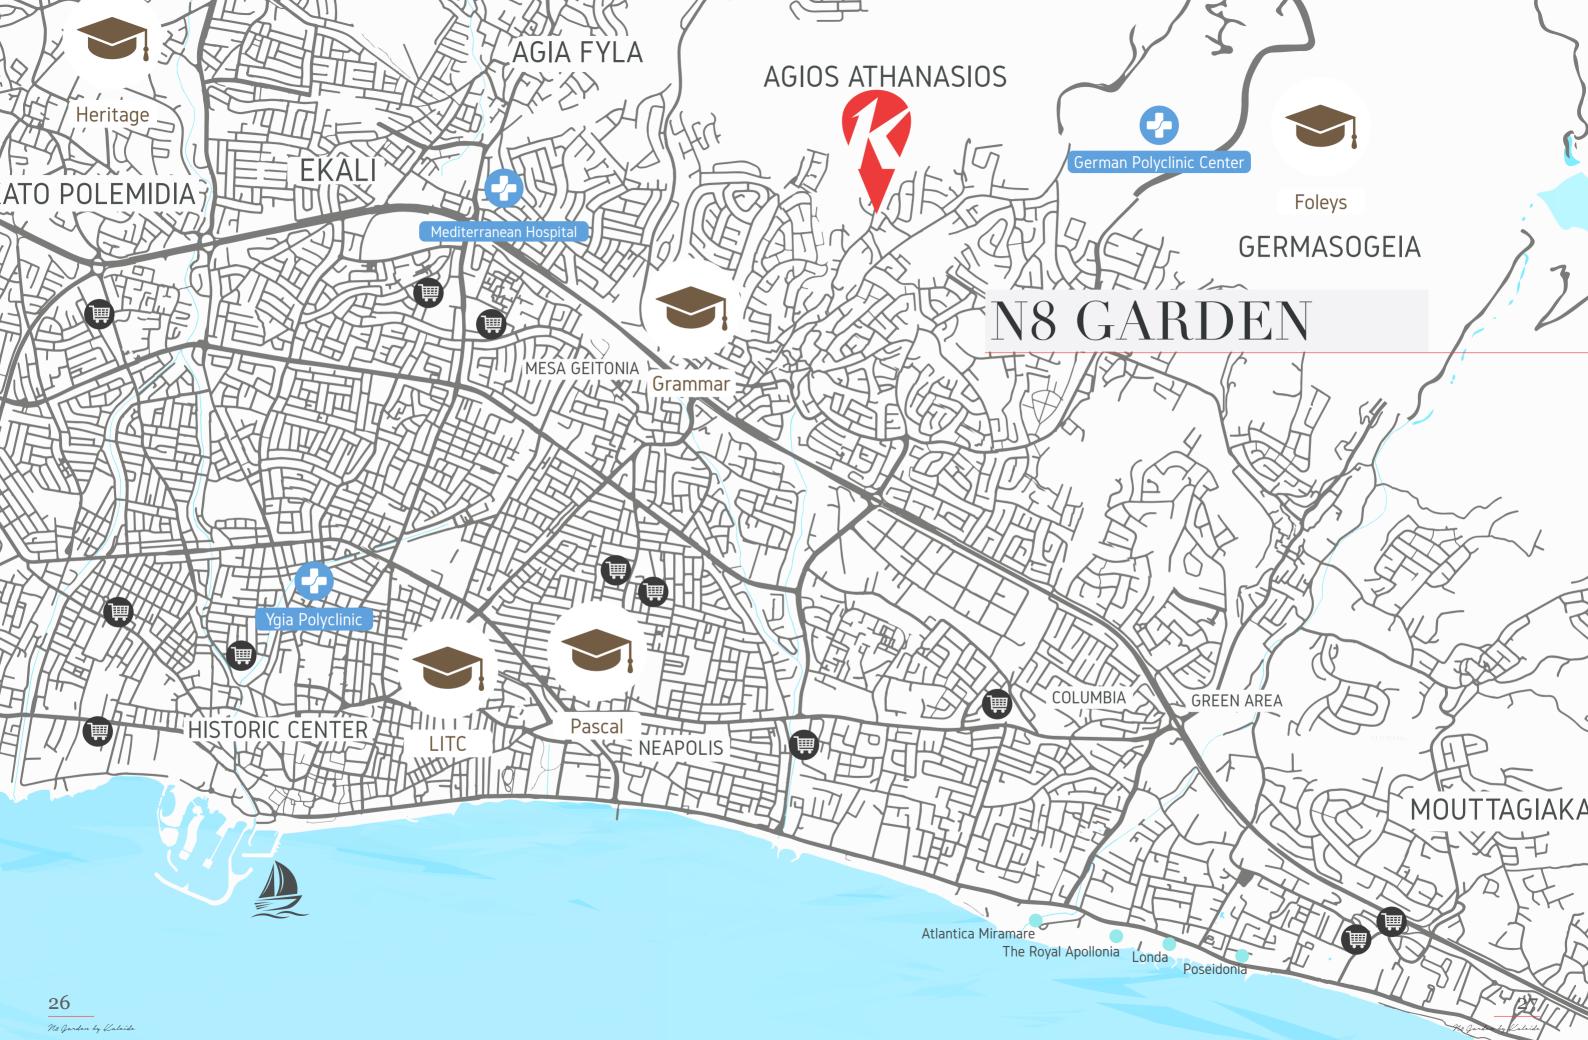

#### N8 GARDEN

N8 garden is a development paralleled to none; This project brings to life the dream of a house in one of the best locations in Limassol; the sea view, the spacious plots the, joy of living in your own house- this is as Mediterranean as it can get.

#### THE PROJECT

N8 Garden is a beautiful 5-bedroom villa that is distinguished by functionality, convenience of planning solutions, modern design and high-quality interiors. Residents will enjoy stunning views of the sea and the city from all floors, while the spacious plot offer plenty of space for gardening, outdoor activities and all the benefits of living in your own house.