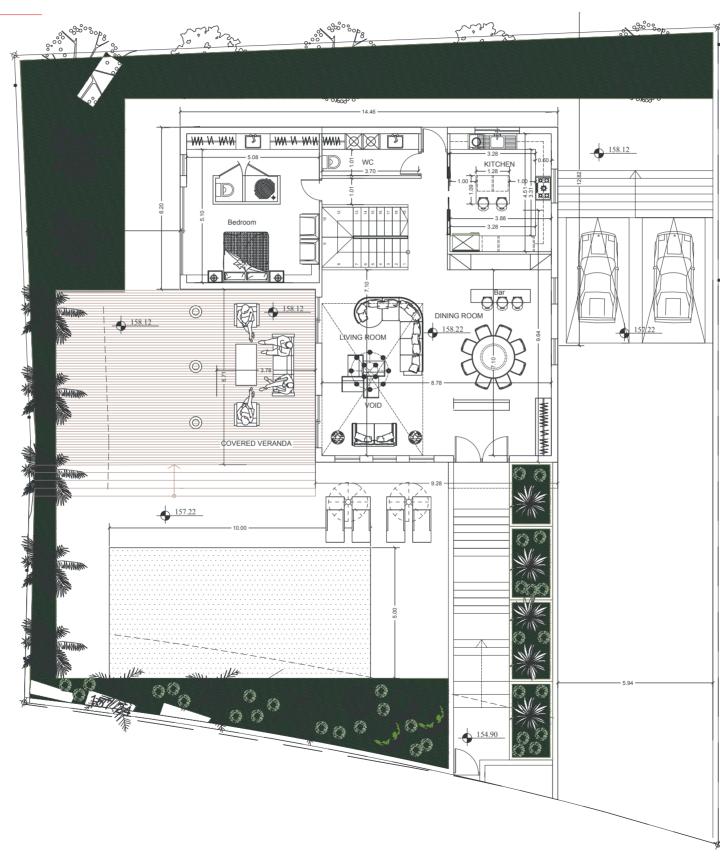

| Bathrooms | Covered<br>Internal<br>(sq.m.) | Covered<br>Veranda<br>(sg.m.) | Parking<br>Covered<br>(sq.m.) | Uncovered<br>Veranda<br>(sq.m.) | Total Covered (sq.m.) | Total Area (sq.m.) | Plot (sq.m.) | Swimming<br>Pool |
|------|-----------------|-------|----------|-----------|--------------------------------|-------------------------------|-------------------------------|---------------------------------|-----------------------|--------------------|--------------|------------------|
| Nº 1 | 2 +<br>Basement | Villa | 5        | 4         | 396                            | 34.40                         | 81.00                         | 238                             | 511.40                | 749.40             | 733.00       | yes              |

#### BASEMENT



30

### GROUND FLOOR



## FIRST FLOOR





#### Build your dream

Kaleide Property Group is a real estate development company based in Cyprus with an impressive portfolio of ground-breaking projects.

Through its SMART property package, Kaleide offers affordable elegance accessible for family living or for long-term investment while through its SELECT package, it boasts a selection of properties, addressed to the high-end buyer.

With a focus on the transparency of the procedure, Kaleide offers premium residential and commercial properties for discerning clients. We work openly and with transparency with all our partners, promoting an inclusive and diverse brand strategy and aim to promote better living for all through sustainable and smart projects with a flair for high aesthetics.

Our team's combined experi