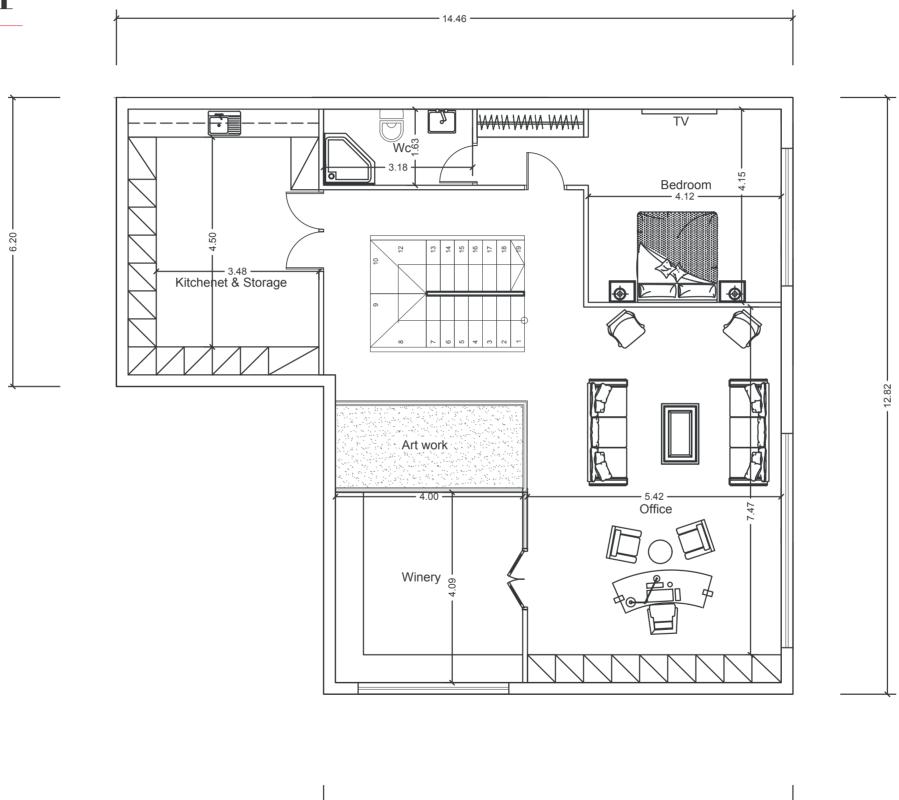

| Туре  | Bedrooms | Bathrooms | Covered<br>Internal<br>(sq.m.) | Covered<br>Veranda<br>(sg.m.) | Parking<br>Covered<br>(sq.m.) | Uncovered<br>Veranda<br>(sq.m.) | Total Covered (sq.m.) | Total Area (sq.m.) | Plot (sq.m.) | Swimming<br>Pool |
|------|-----------------|-------|----------|-----------|--------------------------------|-------------------------------|-------------------------------|---------------------------------|-----------------------|--------------------|--------------|------------------|
| Nº 1 | 2 +<br>Basement | Villa | 5        | 4         | 396                            | 34.40                         | 81.00                         | 238                             | 511.40                | 749.40             | 733.00       | yes              |

#### BASEMENT



30

### GROUND FLOOR



## FIRST FLOOR





#### Build your dream

Kaleide Property Group is a real estate development company based in Cyprus with an impressive portfolio of ground-breaking projects.

Through its SMART property package, Kaleide offers affordable elegance accessible for family living or for long-term investment while through its SELECT package, it boasts a selection of properties, addressed to the high-end buyer.

With a focus on the transparency of the procedure, Kaleide offers premium residential and commercial properties for discerning clients. We work openly and with transparency with all our partners, promoting an inclusive and diverse brand strategy and aim to promote better living for all through sustainable and smart projects with a flair for high aesthetics.

Ou