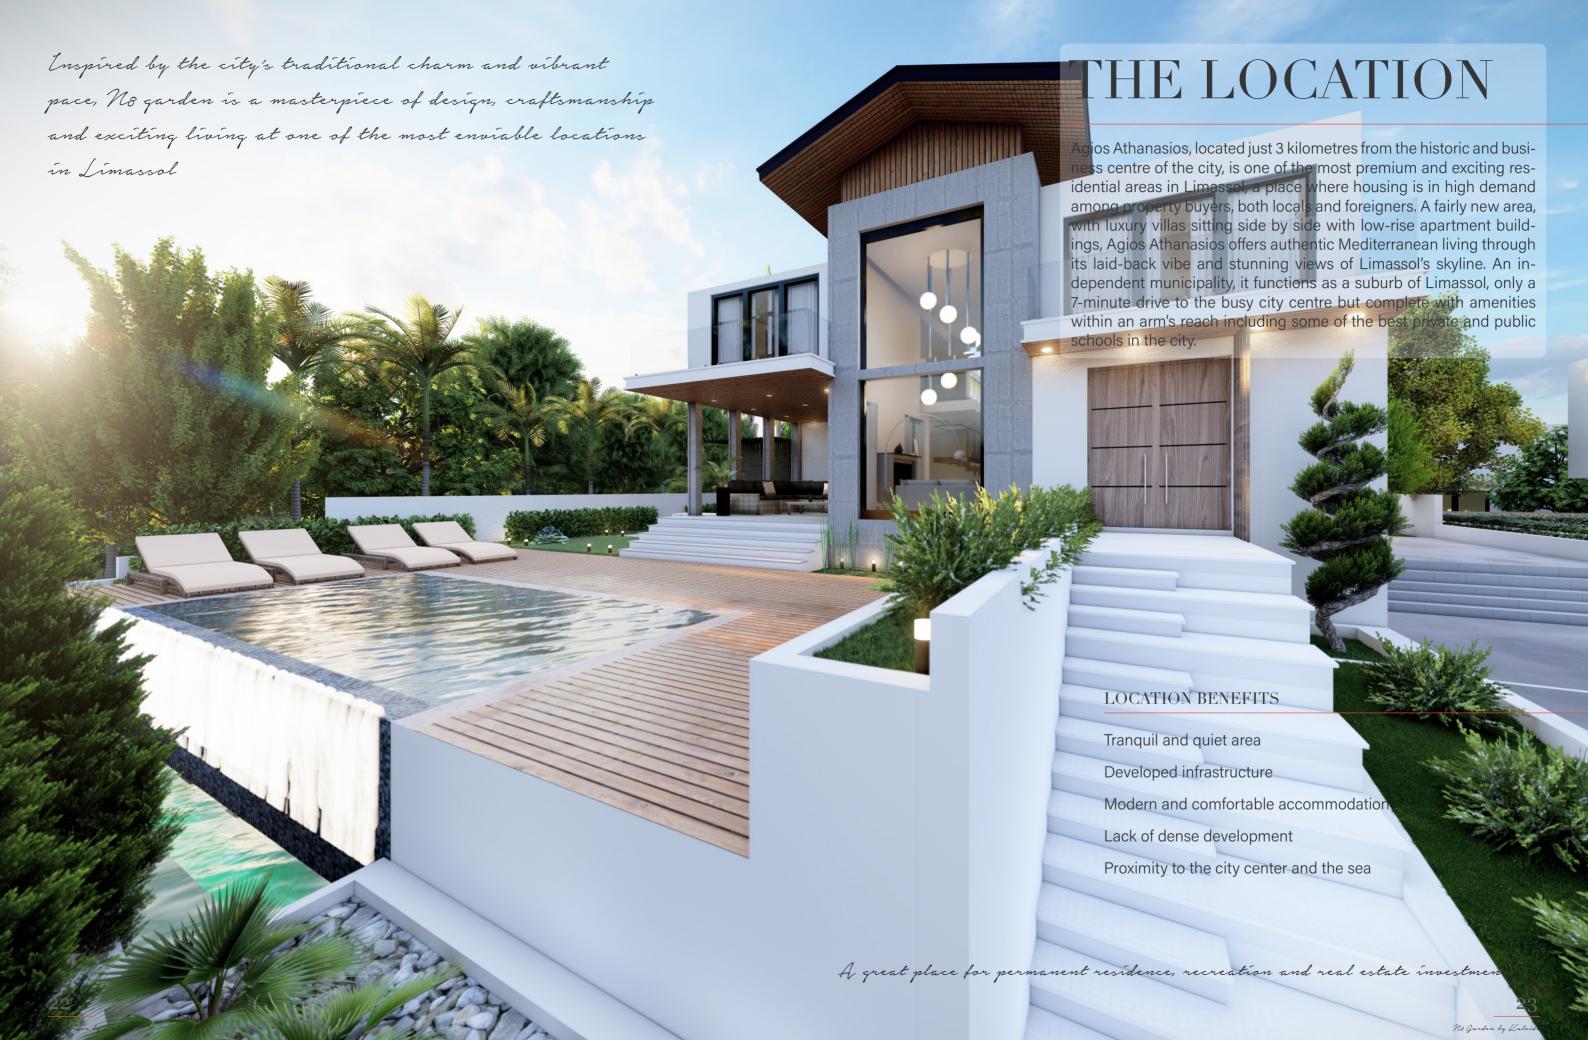

#### THE PROJECT

N8 Garden is a beautiful 5-bedroom villa that is distinguished by functionality, convenience of planning solutions, modern design and high-quality interiors. Residents will enjoy stunning views of the sea and the city from all floors, while the spacious plot offer plenty of space for gardening, outdoor activities and all the benefits of living in your own house.

#### ELITE LIVING

N8 is unique for its mere design; rarely does one find such stunning house projects, built on spacious plot and benefiting from top-end facilities. Comprising N8 Garden is built with the highest specifications, merging the exterior and interior spaces through a coherent living experience.