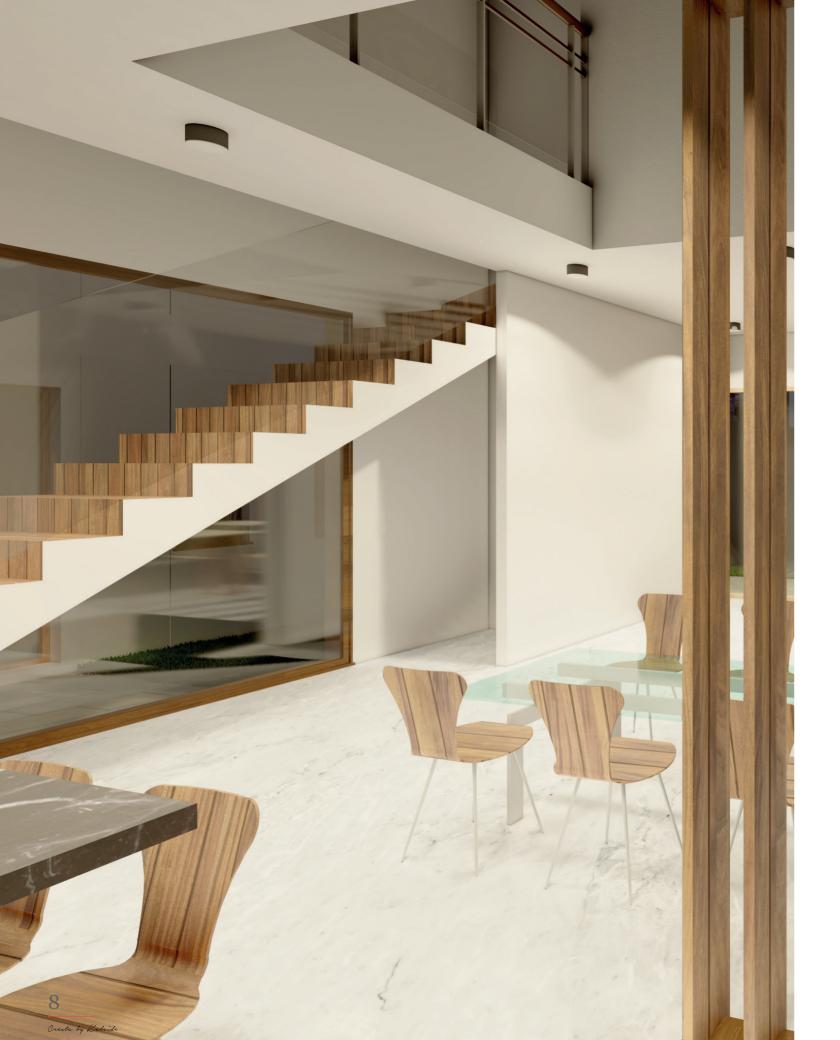

#### TURNKEY FINISHES

• Energy Efficiency Rating: A

• High-quality ceramic tiles in living room

Laminate flooring in bedrooms

• Quality ceramic tiles in bathrooms & toilets

• Double glazing aluminium window frames High quality entrance doors

Provision for A/C split units in all rooms

• Provision for Central Heating System • Sanitary wear from European brands

• High-quality kitchen and wardrobes from European brands

• High ceilings (2.90 - 3.20m)