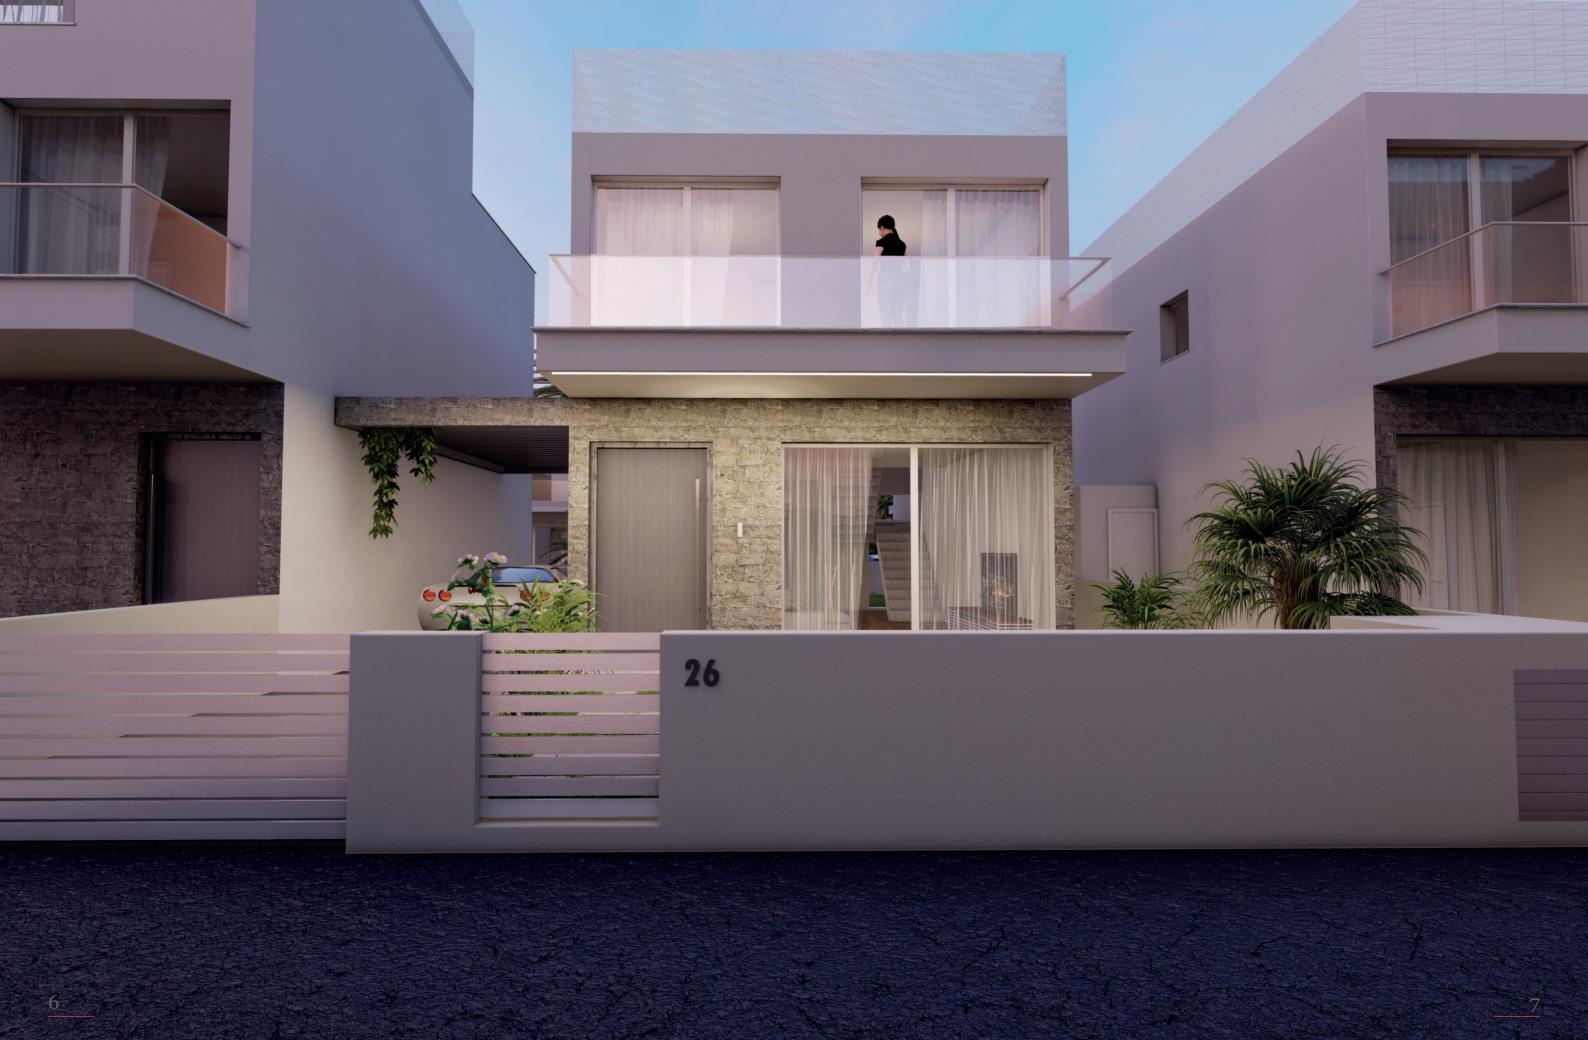

#### TURNKEY FINISHES

• Energy Efficiency Rating: A

• High-quality ceramic tiles in living room

Laminate flooring in bedrooms

• Quality ceramic tiles in bathrooms & toilets

• Double glazing aluminium window frames High quality entrance doors

Provision for A/C split units in all rooms

• Provision for Central Heating System • Sanitary wear from European brands

• High-quality kitchen and wardrobes from European brands

• High ceilings (2.90 - 3.20m)

#### COMFORT LIVING

Cresta Gardens is the new trend in urban real estate. Homes that offers comfortability in an affordable package. The way how the overall project and its houses have been designed successfully replaces any other options in the market. With a minimal architectural design that defines the entire development, with practical interiors, with good-sized plots and with an excellent proximity to the sea, this is the ideal place for family living or for real investment opportunities.