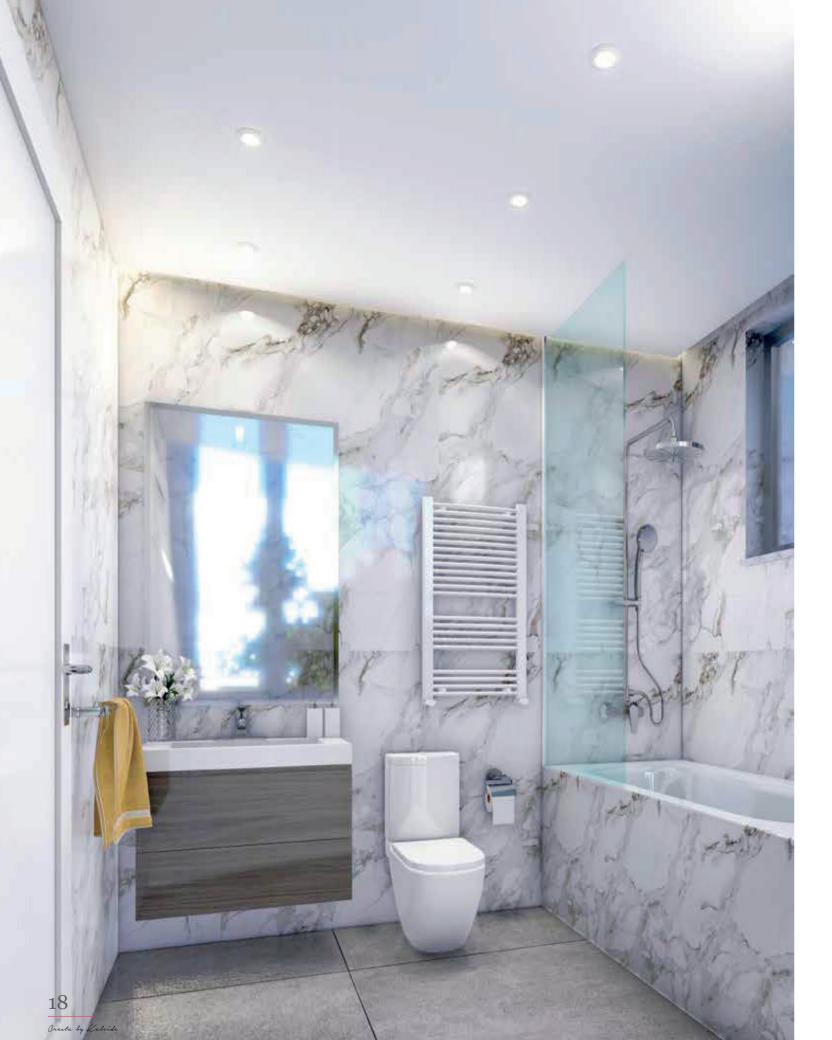

#### TURNKEY FINISHES

• Energy Efficiency Rating: A

• High-quality ceramic tiles in living room

Laminate flooring in bedrooms

• Quality ceramic tiles in bathrooms & toilets

• Double glazing aluminium window frames High quality entrance doors

Provision for A/C split units in all rooms

• Provision for Central Heating System • Sanitary wear from European brands

• High-quality kitchen and wardrobes from European brands

• High ceilings (2.90 - 3.20m)