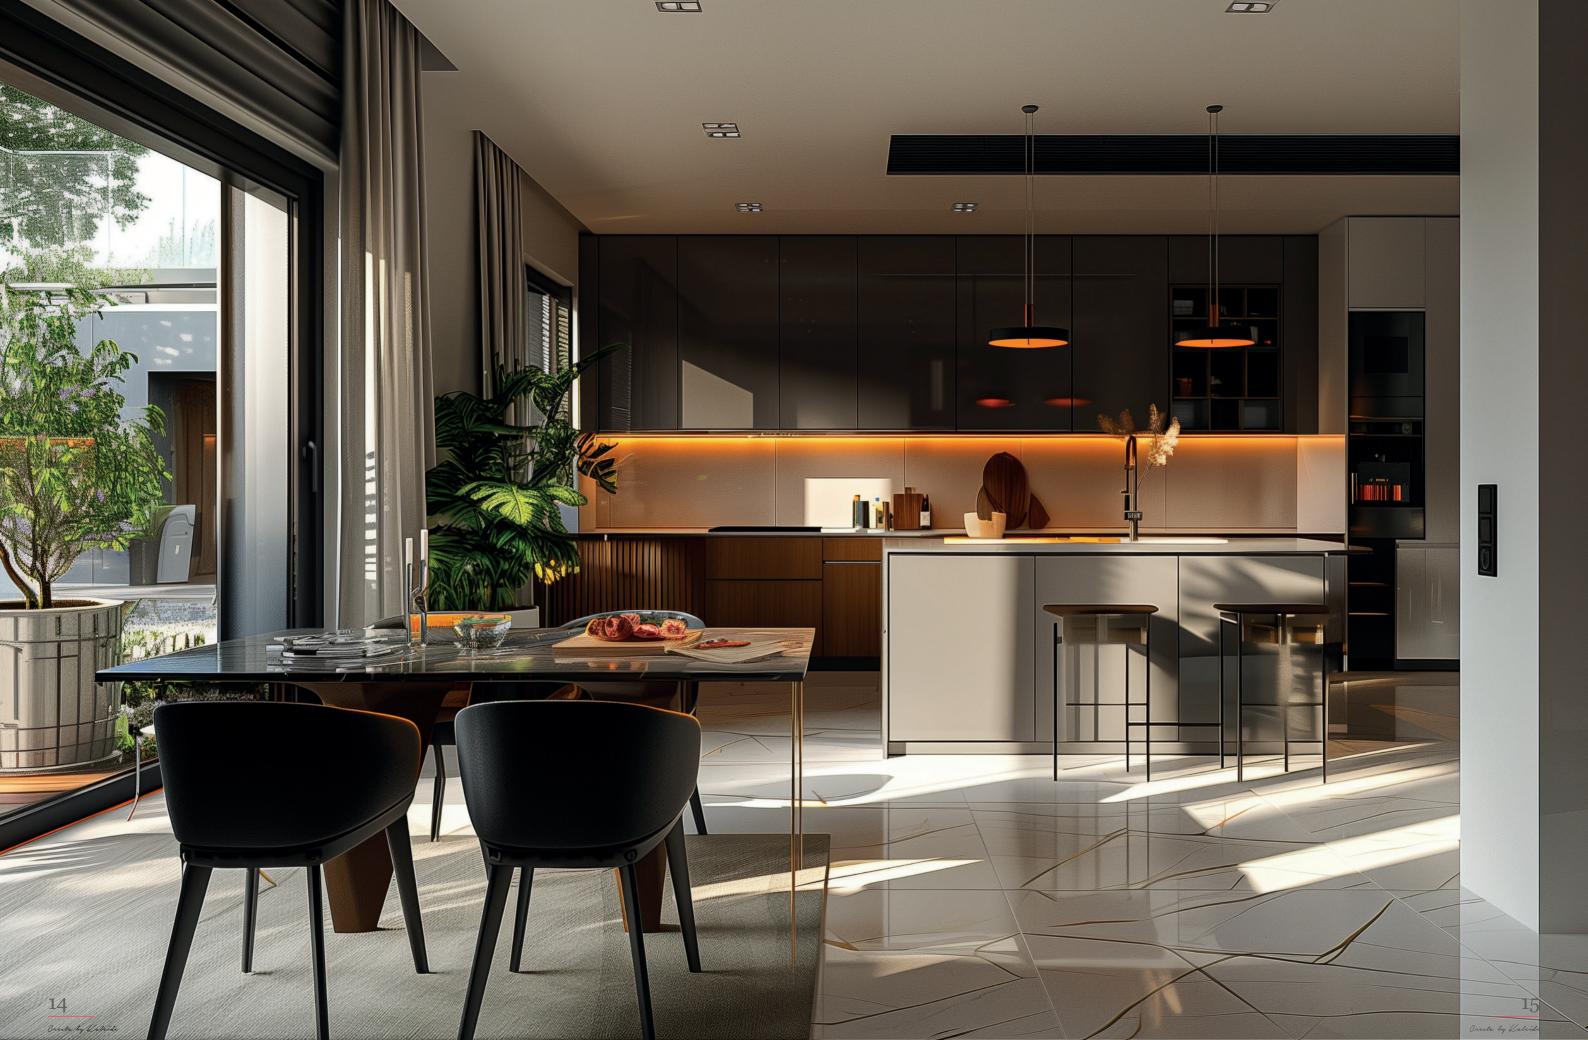

#### TURNKEY FINISHES

• Energy Efficiency Rating: A

• High-quality ceramic tiles in living room

Laminate flooring in bedrooms

• Quality ceramic tiles in bathrooms & toilets

• Double glazing aluminium window frames High quality entrance doors

Provision for A/C split units in all rooms

• Provision for Central Heating System • Sanitary wear from European brands

• High-quality kitchen and wardrobes from European brands

• High ceilings (2.90 - 3.20m)