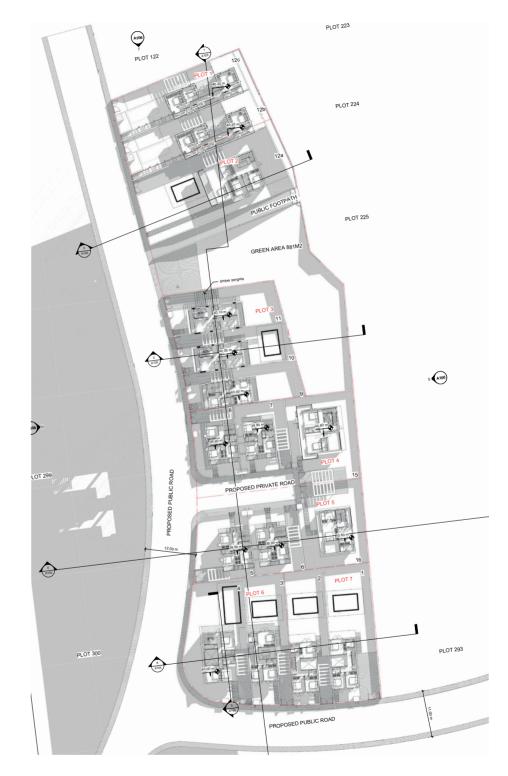

# UNITS

| Nº     | Floors | Туре  | Bedrooms | Bathrooms | Covered<br>Internal<br>(sq.m.) | Covered<br>Veranda<br>(sq.m.) | Roof Garden /<br>Uncovered Veranda<br>(sq.m.) | Parking<br>Covered<br>(sq.m.) | Private<br>Swimming<br>Pool | Storage | Total Covered<br>(sq.m.) | Total Area<br>(sq.m.) | Plot<br>(sq.m.) |
|--------|--------|-------|----------|-----------|--------------------------------|-------------------------------|-----------------------------------------------|-------------------------------|-----------------------------|---------|--------------------------|-----------------------|-----------------|
| ZONE A |        |       |          |           |                                |                               |                                               |                               |                             |         |                          |                       |                 |
| №1     | 3      | House | 4        | 4         | 159.6                          | 11.85                         | 56.00                                         | 15                            | YES                         | NO      | 186.45                   | 242.45                | 359             |
| № 2    | 3      | House | 4        | 4         | 159.6                          | 11.85                         | 56.00                                         | 15                            | YES                         | NO      | 186.45                   | 242.45                | 300             |
| № 3    | 3      | House | 4        | 4         | 166.8                          | 12.37                         | 58.65                                         | 15                            | YES                         | NO      | 194.17                   | 252.82                | 299             |
| Nº 4   | 3      | House | 4        | 3         | 187.2                          | 12.75                         | 69.00                                         | 15                            | YES                         | NO      | 214.95                   | 283.95                | 401             |
| №5     | 2      | House | 3        | 3         | 120                            | 7.40                          | 14.80                                         | 15                            | NO                          | NO      | 142.40                   | 157.20                | 210             |
| № 6    | 2      | House | 3        | 3         | 120                            | 7.40                          | 14.80                                         | 15                            | NO                          | YES     | 142.40                   | 157.20                | 182             |
| №7     | 2      | House | 3        | 3         | 117.45                         | 9.87                          | 14.80                                         | 15                            | NO                          | YES     | 142.32                   | 157.12                | 199             |
| № 8    | 2      | House | 3        | 3         | 117.45                         | 9.87                          | 14.80                                         | 15                            | NO                          | NO      | 142.32                   | 157.12                | 168             |
| № 9    | 2      | House | 3        | 3         | 122.6                          | 24.90                         | 18.55                                         | 15                            | NO                          | YES     | 162.50                   | 181.05                | 241             |
| Nº 10  | 2      | House | 3        | 4         | 122.6                          | 24.90                         | 18.55                                         | 15                            | NO                          | NO      | 162.50                   | 181.05                | 246             |
| Nº 11  | 3      | House | 4        | 5         | 152.93                         | 29.36                         | 47.73                                         | 15                            | NO                          | NO      | 197.29                   | 245.02                | 267             |
| Nº 12A | 3      | House | 4        | 4         | 248                            | 27.00                         | 92.25                                         | 15                            | YES                         | NO      | 290.00                   | 382.25                | 593             |
| Nº 12B | 3      | House | 4        | 4         | 182.15                         | 30.00                         | 92.25                                         | 15                            | YES                         | NO      | 227.15                   | 319.40                | 330             |
| Nº 12C | 3      | House | 4        | 4         | 182.15                         | 30.00                         | 83.10                                         | 15                            | YES                         | NO      | 227.15                   | 310.25                | 342             |
| № 15   | 3      | House | 4        | 4         | 182.15                         | 30.00                         | 60.00                                         | 15                            | NO                          | NO      | 227.15                   | 287.15                | 338             |
| Nº 16  | 3      | House | 4        | 4         | 156.4                          | 25.30                         | 10.45                                         | 15                            | NO                          | NO      | 196.70                   | 207.15                | 312             |
|        |        |       |          |           |                                |                               | ZONE B                                        |                               |                             |         |                          |                       |                 |
| Nº 18  | 3      | House | 3        | 3         | 125.3                          | 9.70                          | 27.50                                         | 15                            | NO                          | NO      | 150.00                   | 177.50                | 150             |
| Nº 19  | 2      | House | 3        | 3         | 110                            | 7.64                          | 11.59                                         | 15                            | NO                          | NO      | 132.64                   | 144.23                | 173             |
| Nº 20  | 2      | House | 3        | 3         | 113.74                         | 7.64                          | 11.59                                         | 15                            | NO                          | NO      | 136.38                   | 147.97                | 178             |
| Nº 21  | 3      | House | 4        | 4         | 170                            | 33.50                         | 67.05                                         | 15                            | NO                          | YES     | 218.50                   | 285.55                | 300             |
| Nº 22  | 3      | House | 4        | 4         | 156.5                          | 33.50                         | 45.00                                         | 15                            | NO                          | YES     | 205.00                   | 250.00                | 255             |
| Nº 24  | 3      | House | 3        | 3         | 144                            | 25.00                         | 45.00                                         | 15                            | NO                          | NO      | 184.00                   | 229.00                | 230             |
| Nº25   | 3      | House | 4        | 4         | 167.55                         | 27.95                         | 72.60                                         | 15                            | NO                          | NO      | 210.50                   | 283.10                | 271             |
| Nº 26  | 2      | House | 3        | 3         | 120.6                          | 20.00                         | 15.80                                         | 15                            | NO                          | YES     | 155.60                   | 171.40                | 230             |
| №27    | 3      | House | 4        | 2         | 143.4                          | 22.65                         | 22.65                                         | 15                            | NO                          | YES     | 181.05                   | 203.70                | 276             |
| Nº 28  | 3      | House | 3        | 4         | 147.55                         | 8.55                          | 67.55                                         | 15                            | YES                         | NO      | 171.10                   | 238.65                | 315             |
| Nº 29  | 3      | House | 4        | 4         | 143.04                         | 21.00                         | 34.66                                         | 15                            | NO                          | NO      | 179.04                   | 213.70                | 187             |
| Nº 30  | 2      | House | 3        | 3         | 113.74                         | 7.90                          | 15.79                                         | 15                            | NO                          | NO      | 136.64                   | 152.43                | 182             |