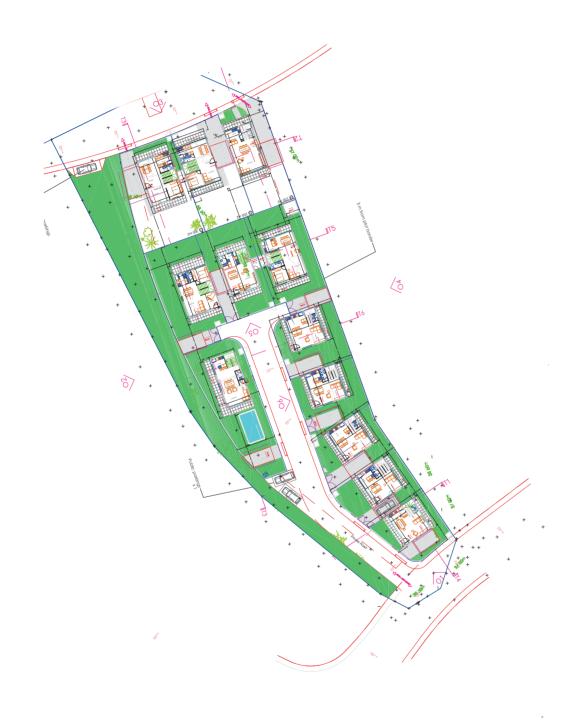

| 15                            | YES                         | NO      | 171.10                   | 238.65                | 315             |
| Nº 29  | 3      | House | 4        | 4         | 143.04                         | 21.00                         | 34.66                                         | 15                            | NO                          | NO      | 179.04                   | 213.70                | 187             |
| Nº 30  | 2      | House | 3        | 3         | 113.74                         | 7.90                          | 15.79                                         | 15                            | NO                          | NO      | 136.64                   | 152.43                | 182             |

# MASTER PLAN



Phase B



Phase A







#### Build your dream

Kaleide Property Group is a real estate development company based in Cyprus with an impressive portfolio of ground-breaking projects.

Through its **SMART** property package, Kaleide offers affordable elegance accessible for family living or for long-term investment while through its **SELECT** package, it boasts a selection of properties, addressed to the high-end buyer.

With a focus on the transparency of the procedure, Kaleide offers premium residential and commercial properties for discerning clients. We work openly and with transparency with all our partners, promoting an inclusive and diverse brand strategy and aim to promote better living for all through sustainable and smart projects with a flair for high aesthetics.

Our team's c