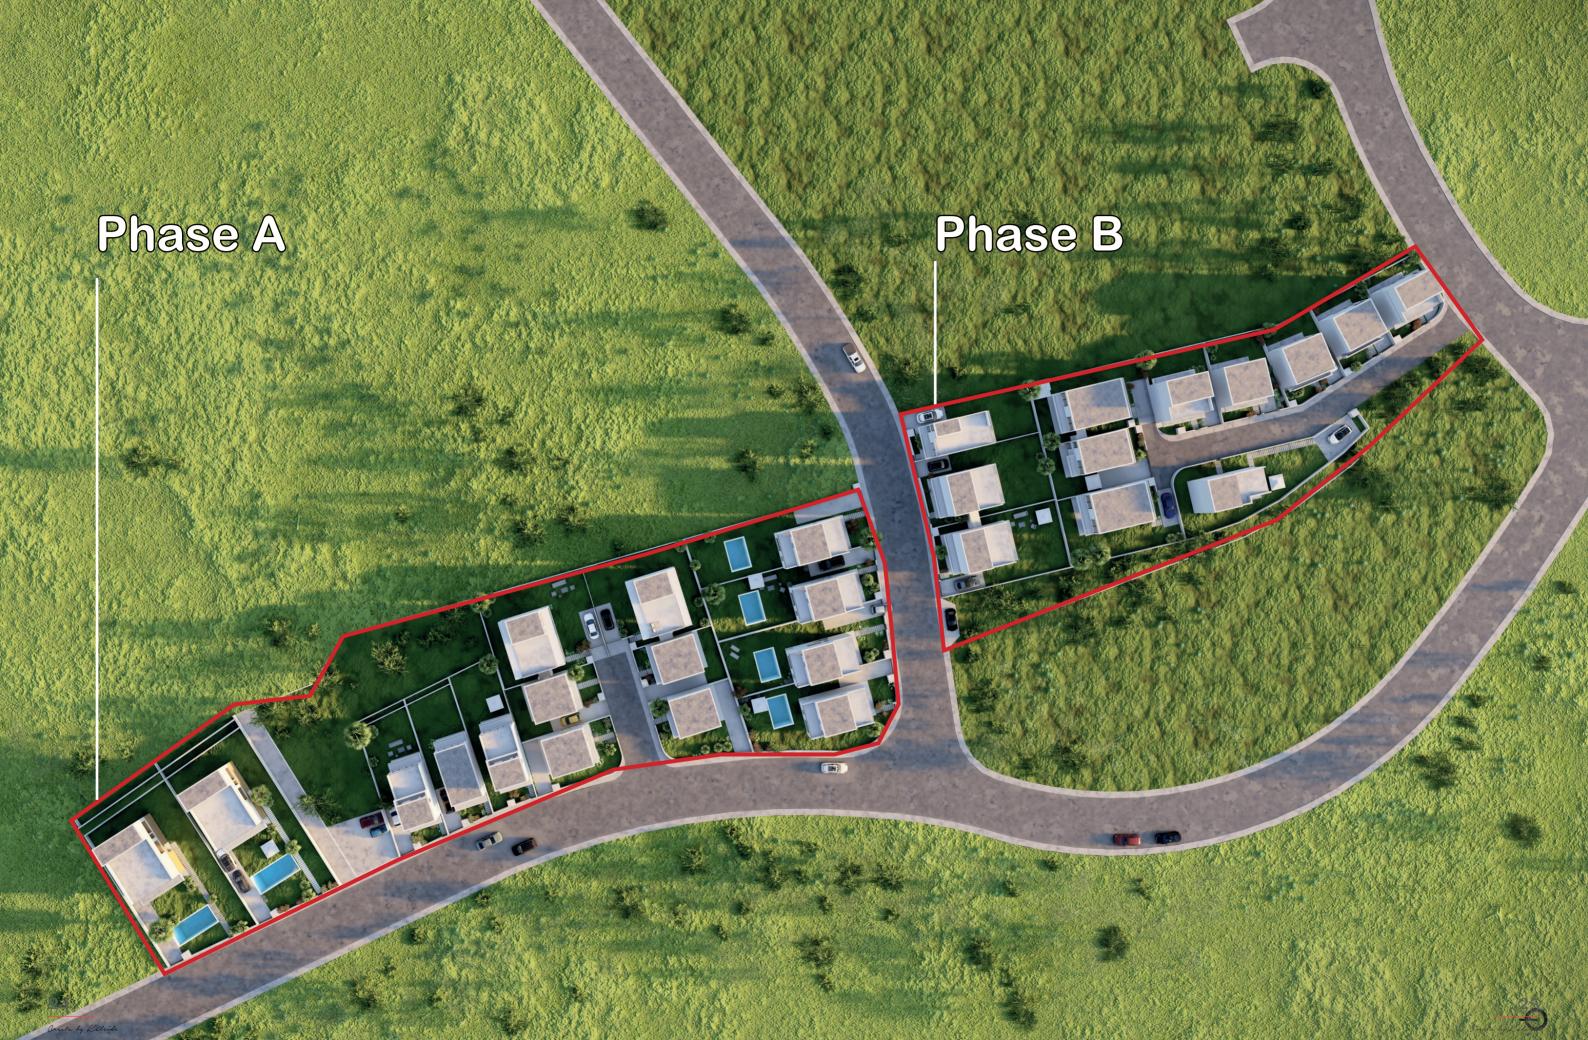

ance doors

Provision for A/C split units in all rooms

• Provision for Central Heating System • Sanitary wear from European brands

• High-quality kitchen and wardrobes from European brands

• High ceilings (2.90 - 3.20m)



Modern living, picturesque views and an area that is simply unmatched

#### COMFORT LIVING

Cresta Gardens is the new trend in urban real estate. Homes that offers comfortability in an affordable package. The way how the overall project and its houses have been designed successfully replaces any other options in the market. With a minimal architectural design that defines the entire development, with practical interiors, with good-sized plots and with an excellent proximity to the sea, this is the ideal place for family living or for real investment opportunities.











# UNITS

| Nº     | Floors | Туре  | Bedrooms | Bathrooms | Covered<br>Internal<br>(sq.m.) | Covered<br>Veranda<br>(sq.m.) | Roof Garden /<br>Uncovered Veranda<br>(sq.m.) | Parking<br>Covered<br>(sq.m.) | Private<br>Swimming<br>Pool | Storage | Total Covered<br>(sq.m.) | Total Area<br>(sq.m.) | Plot<br>(sq.m.) |
|--------|--------|-------|----------|-----------|--------------------------------|-------------------------------|-----------------------------------------------|-------------------------------|-----------------------------|---------|--------------------------|-----------------------|-----------------|
| ZONE A |        |       |          |           |                                |                               |                                               |