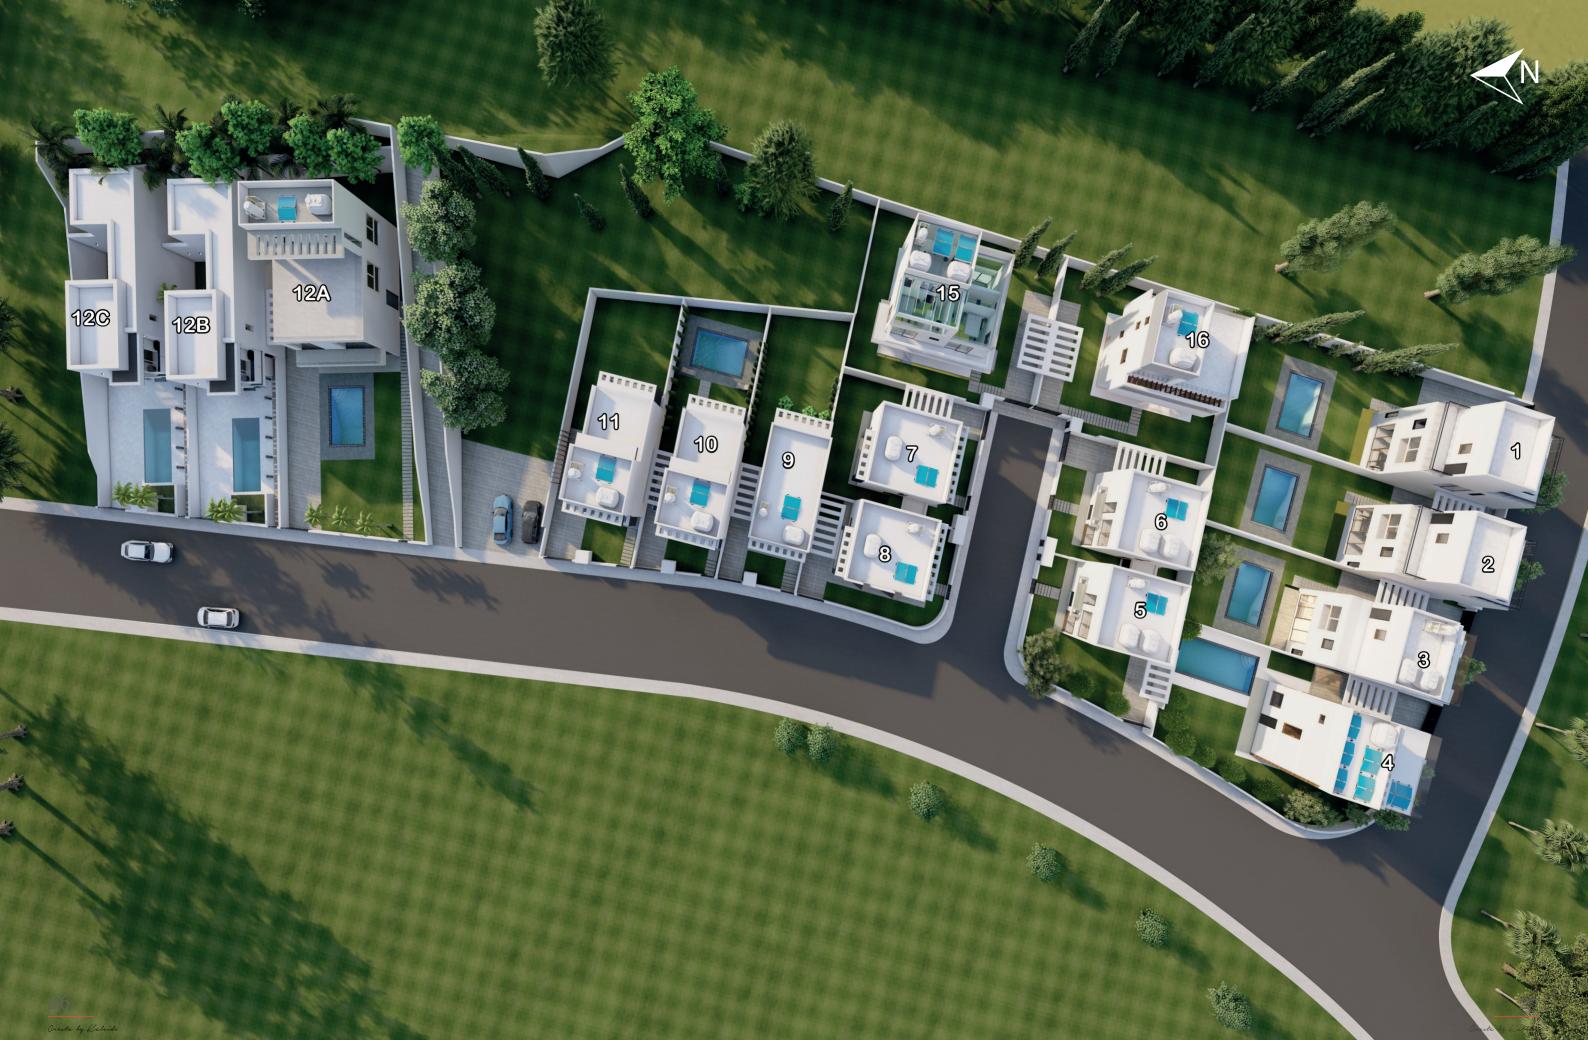

# UNITS

| Nº     | Floors | Туре  | Bedrooms | Bathrooms | Covered<br>Internal<br>(sq.m.) | Covered<br>Veranda<br>(sq.m.) | Roof Garden /<br>Uncovered Veranda<br>(sq.m.) | Parking<br>Covered<br>(sq.m.) | Private<br>Swimming<br>Pool | Storage | Total Covered<br>(sq.m.) | Total Area<br>(sq.m.) | Plot<br>(sq.m.) |
|--------|--------|-------|----------|-----------|--------------------------------|-------------------------------|-----------------------------------------------|-------------------------------|-----------------------------|---------|--------------------------|-----------------------|-----------------|
| ZONE A |        |       |          |           |                                |                               |                                               |                               |                             |         |                          |                       |                 |
| №1     | 3      | House | 4        | 4         | 159.6                          | 11.85                         | 56.00                                         | 15                            | YES                         | NO      | 186.45                   | 242.45                | 359             |
| № 2    | 3      | House | 4        | 4         | 159.6                          | 11.85                         | 56.00                                         | 15                            | YES                         | NO      | 186.45                   | 242.45                | 300             |
| № 3    | 3      | House | 4        | 4         | 166.8                          | 12.37                         | 58.65                                         | 15                            | YES                         | NO      | 194.17                   | 252.82                | 299             |
| Nº 4   | 3      | House | 4        | 3         | 187.2                          | 12.75                         | 69.00                                         | 15                            | YES                         | NO      | 214.95                   | 283.95                | 401             |
| №5     | 2      | House | 3        | 3         | 120                            | 7.40                          | 14.80                                         | 15                            | NO                          | NO      | 142.40                   | 157.20                | 210             |
| № 6    | 2      | House | 3        | 3         | 120                            | 7.40                          | 14.80                                         | 15                            | NO                          | YES     | 142.40                   | 157.20                | 182             |
| №7     | 2      | House | 3        | 3         | 117.45                         | 9.87                          | 14.80                                         | 15                            | NO                          | YES     | 142.32                   | 157.12                | 199             |
| № 8    | 2      | House | 3        | 3         | 117.45                         | 9.87                          | 14.80                                         | 15                            | NO                          | NO      | 142.32                   | 157.12                | 168             |
| № 9    | 2      | House | 3        | 3         | 122.6                          | 24.90                         | 18.55                                         | 15                            | NO                          | YES     | 162.50                   | 181.05                | 241             |
| Nº 10  | 2      | House | 3        | 4         | 122.6                          | 24.90                         | 18.55                                         | 15                            | NO                          | NO      | 162.50                   | 181.05                | 246             |
| Nº 11  | 3      | House | 4        | 5         | 152.93                         | 29.36                         | 47.73                                         | 15                            | NO                          | NO      | 197.29                   | 245.02                | 267             |
| Nº 12A | 3      | House | 4        | 4         | 248                            | 27.00                         | 92.25                                         | 15                            | YES                         | NO      | 290.00                   | 382.25                | 593             |
| Nº 12B | 3      | House | 4        | 4         | 182.15                         | 30.00                         | 92.25                                         | 15                            | YES                         | NO      | 227.15                   | 319.40                | 330             |
| Nº 12C | 3      | House | 4        | 4         | 182.15                         | 30.00                         | 83.10                                         | 15                            | YES                         | NO      | 227.15                   | 310.25                | 342             |
| № 15   | 3      | House | 4        | 4         | 182.15                         | 30.00                         | 60.00                                         | 15                            | NO                          | NO      | 227.15                   | 287.15                | 338             |
| Nº 16  | 3      | House | 4        | 4         | 156.4                          | 25.30                         | 10.45                                         | 15                            | NO                          | NO      | 196.70                   | 207.15                | 312             |
|        |        |       |          |           |                                |                               | ZONE B                                        |                               |                             |         |                          |                       |                 |
| Nº 18  | 3      | House | 3        | 3         | 125.3                          | 9.70                          | 27.50                                         | 15                            | NO                          | NO      | 150.00                   | 177.50                | 150             |
| Nº 19  | 2      | House | 3        | 3         | 110                            | 7.64                          | 11.59                                         | 15                            | NO                          | NO      | 132.64                   | 144.23                | 173             |
| Nº 20  | 2      | House | 3        | 3         | 113.74                         | 7.64                          | 11.59                                         | 15                            | NO                          | NO      | 136.38                   | 147.97                | 178             |
| Nº 21  | 3      | House | 4        | 4         | 170                            | 33.50                         | 67.05                                         | 15                            | NO                          | YES     | 218.50                   | 285.55                | 300             |
| Nº 22  | 3      | House | 4        | 4         | 156.5                          | 33.50                         | 45.00                                         | 15                            | NO                          | YES     | 205.00                   | 250.00                | 255             |
| Nº 24  | 3      | House | 3        | 3         | 144                            | 25.00                         | 45.00                                         | 15                            | NO                          | NO      | 184.00                   | 229.00                | 230             |
| Nº25   | 3      | House | 4        | 4         | 167.55                         | 27.95                         | 72.60                                         | 15                            | NO                          | NO      | 210.50                   | 283.10                | 271             |
| Nº 26  | 2      | House | 3        | 3         | 120.6                          | 20.00                         | 15.80                                         | 15                            | NO                          | YES     | 155.60                   | 171.40                | 230             |
| №27    | 3      | House | 4        | 2         | 143.4                          | 22.65                         | 22.65                                         | 15                            | NO                          | YES     | 181.05                   | 203.70                | 276             |
| Nº 28  | 3      | House | 3        | 4         | 147.55                         | 8.55                          | 67.55                                         | 15                            | YES                         | NO      | 171.10                   | 238.65                | 315             |
| Nº 29  | 3      | House | 4        | 4         | 143.04                         | 21.00                         | 34.66                                         | 15                            | NO                          | NO      | 179.04                   | 213.70                | 187             |
| Nº 30  | 2      | House | 3        | 3         | 113.74                         | 7.90                          | 15.79                                         | 15                            | NO                          | NO      | 136.64                   | 152.43                | 182             |