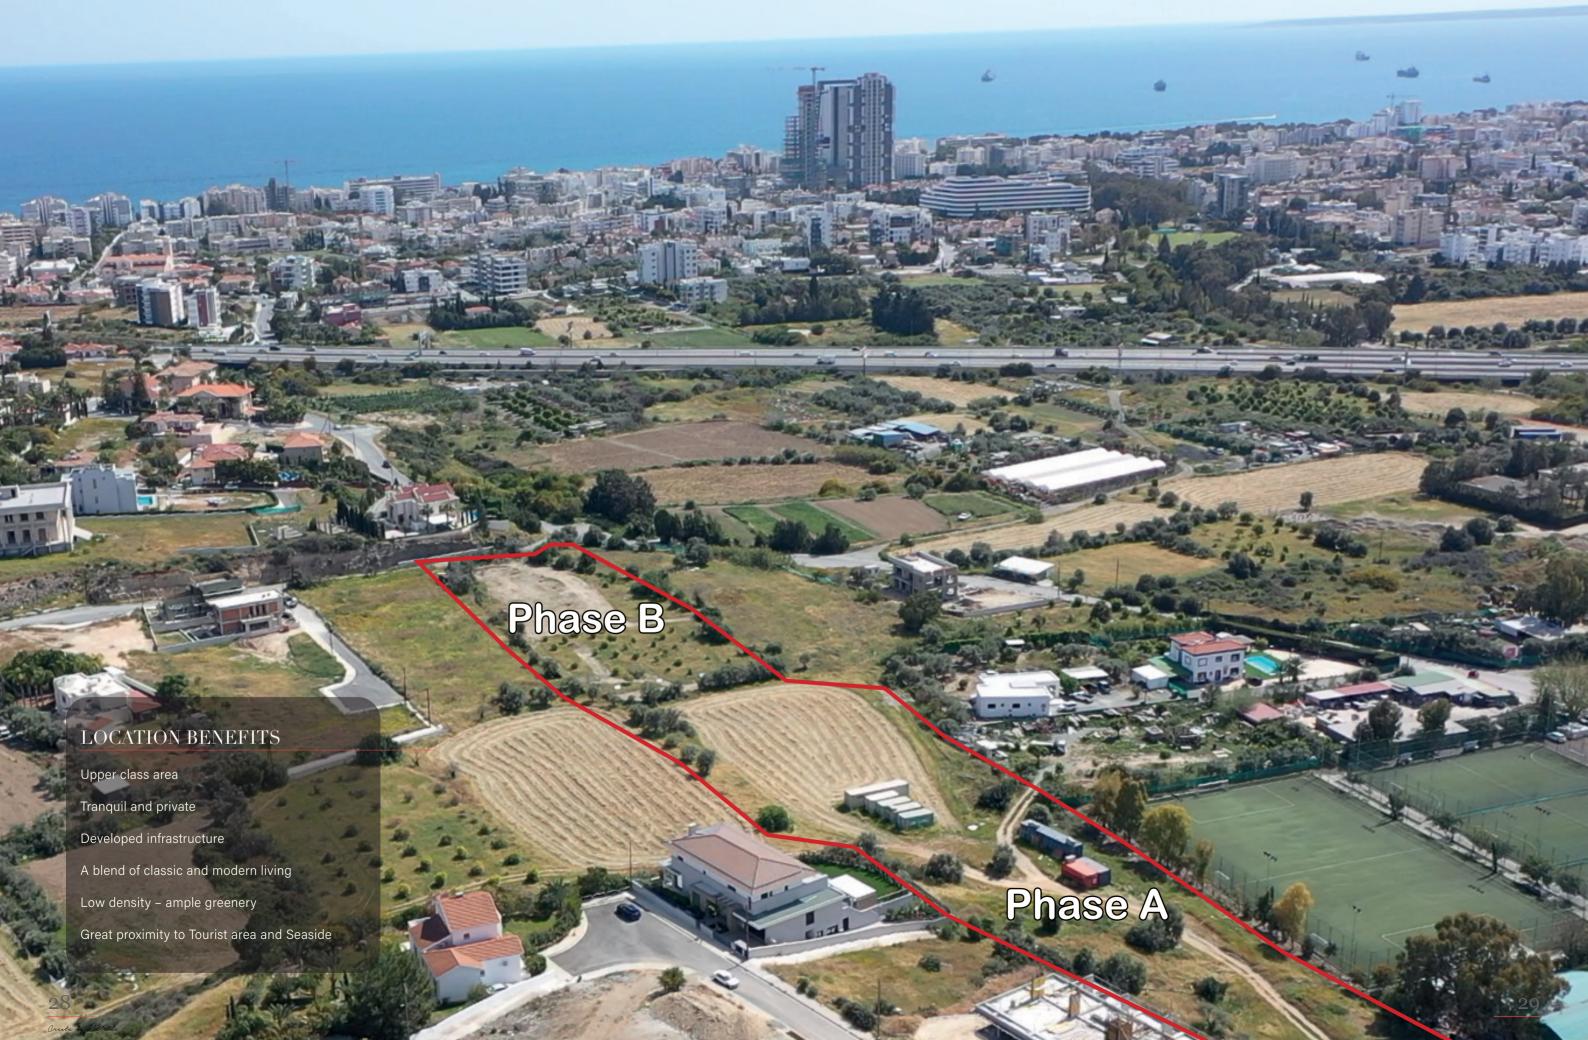

## THE PROJECT

Cresta Gardens is a modern development of 30 houses that redefines city living. Resting in a premium location between Kalogiroi and Mesovounia in Germasogeia, one of the classiest areas in Limassol, Cresta Gardens is a residential bliss characterised by a fresh masterplan and a clean-line architecture. A cleverly-design development that is a perfect match for those who are in search to live in a comfortable, serene and picturesque community nearby the sea.

# MASTER PLAN

Phase B

Phase A