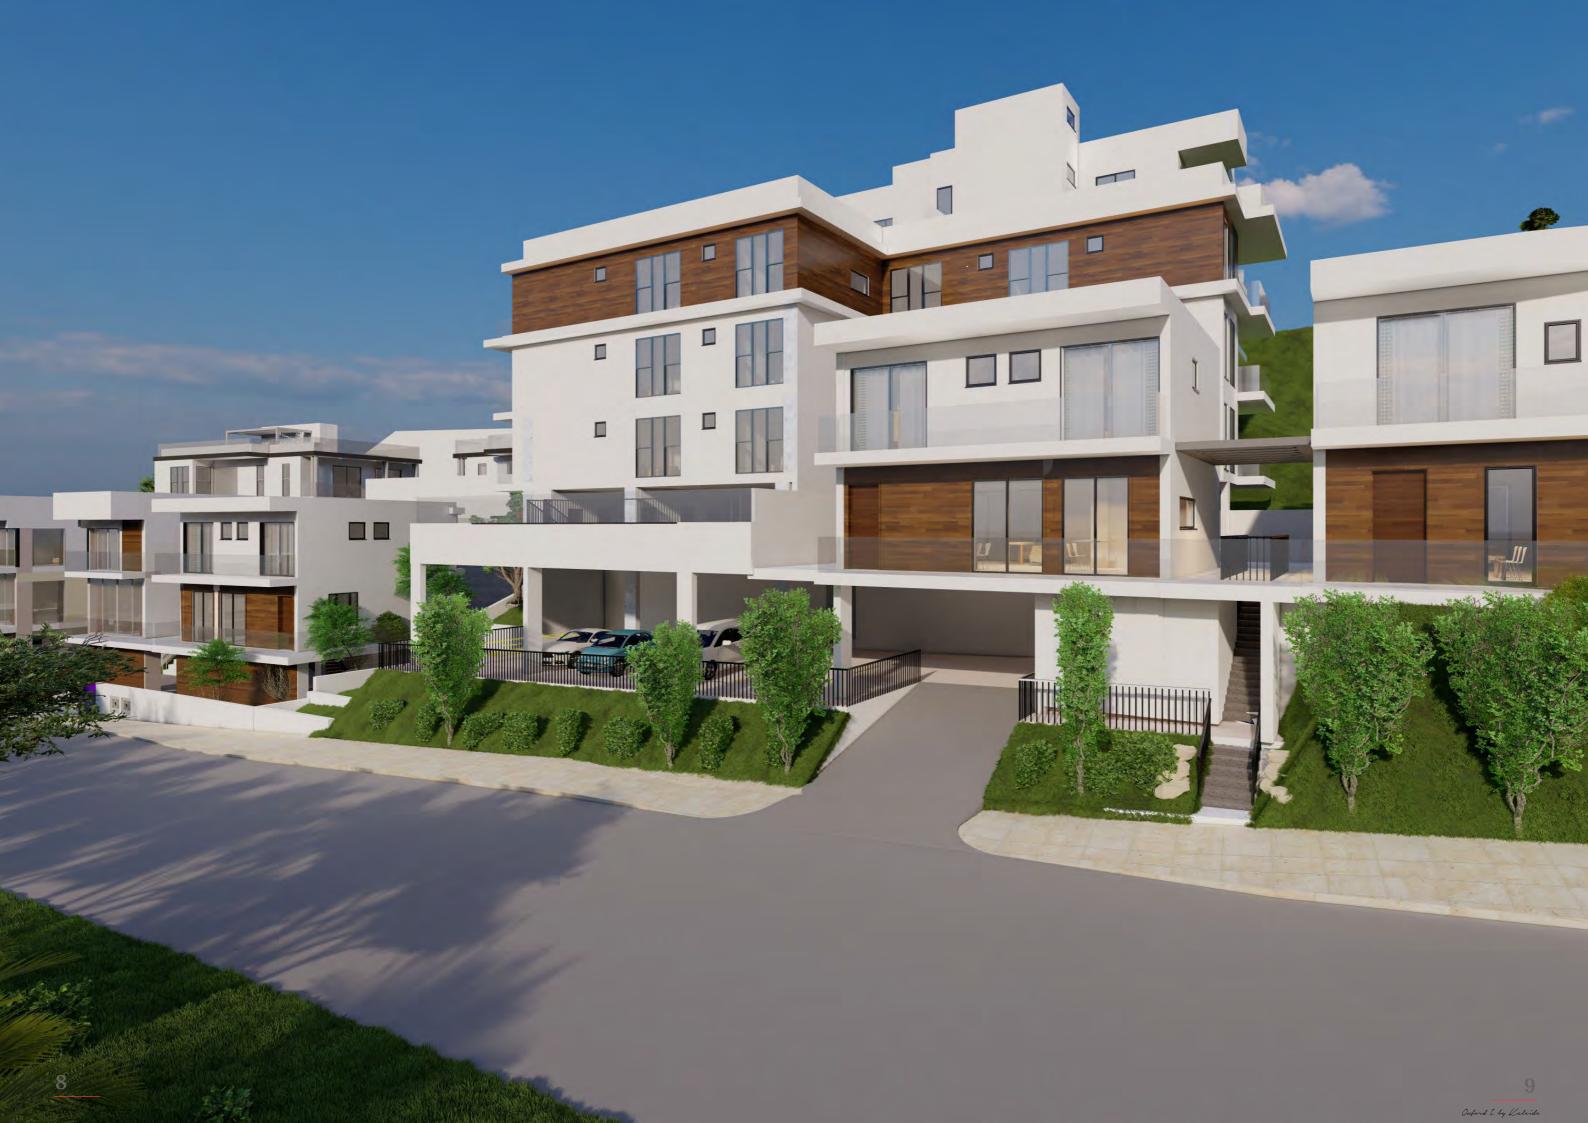

#### THE PROJECT

Located in Agia Fyla, one of the most sought after areas of Limassol, the OXFORD I combines tranquil living without sacrificing the convenience of a modern family's daily requirements. It nears to all city amenities, three prestigious private schools, and two top-notch hospitals, this area is great for families of any size. OXFORD I is a large community of 9 villas and 12 apartments, with a total land area of 4,200 square meters, developed in two phases. OXFORD I contains 25 apartments.

## THE DETAILS

9 Houses and 12 Apartments

4 or 5 families in each floor

2 and 5-bedroom apartments

Safe gated complex

Common green areas

Common swimming pool

Children's playground

#### **COMFORT LIVING**

OXFORD I is the new trend in urban real estate. Apartments that offers the sea view in an affordable package. The way how the overall project and its apartments have been designed successfully replaces any other options in the market. With a minimal architectural design that defines the entire development, with practical interiors, and with an excellent proximity to the sea, this is the ideal place for family living or for real investment opportunities.