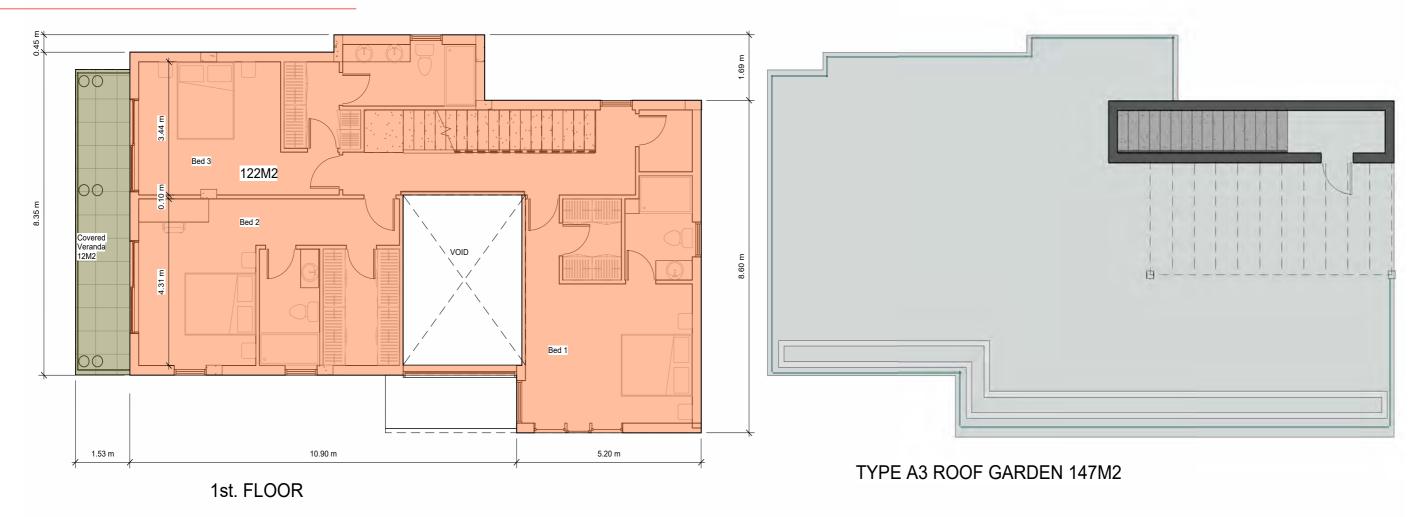

| 291.00                | COMMON           |
| HOUSE 7   | 1     | House     | 3        | 4         | 156.00                         | 24.00                         | 0                                            | 180          | NO                 | 15                 | 0.00                   | 180.00                      | 180.00                | COMMON           |
| HOUSE 8   | 1     | House     | 5        | 3         | 188.00                         | 22.00                         | 0                                            | 200          | NO                 | 15                 | 0.00                   | 210.00                      | 210.00                | COMMON           |

32

## MASTERPLAN



# HOUSE 2,3









**ROOF PLAN** 

**GROUND FLOOR PLAN** 

## HOUSE 5





## HOUSE 6



# HOUSE 1,4,7





#### GROUND FLOOR PLAN



FIRST FLOOR PLAN

**ROOF PLAN** 

1:1

## HOUSE 8





**BASEMENT PLAN** 

1:100





















#### Build your dream

Kaleide Property Group is a real estate development company based in Cyprus with an impressive portfolio of ground-breaking projects.

Through its SMART property package, Kaleide offers affordable elegance accessible for family living or for long-term investment while through its SELECT package, it boasts a selection of properties, addressed to the high-end buyer.

With a focus on the transparency of the procedure, Kaleide offers premium residential and commercial properties for discerning clients. We work openly and with transparency with all our partners, promoting an inclusive and diverse brand strateg