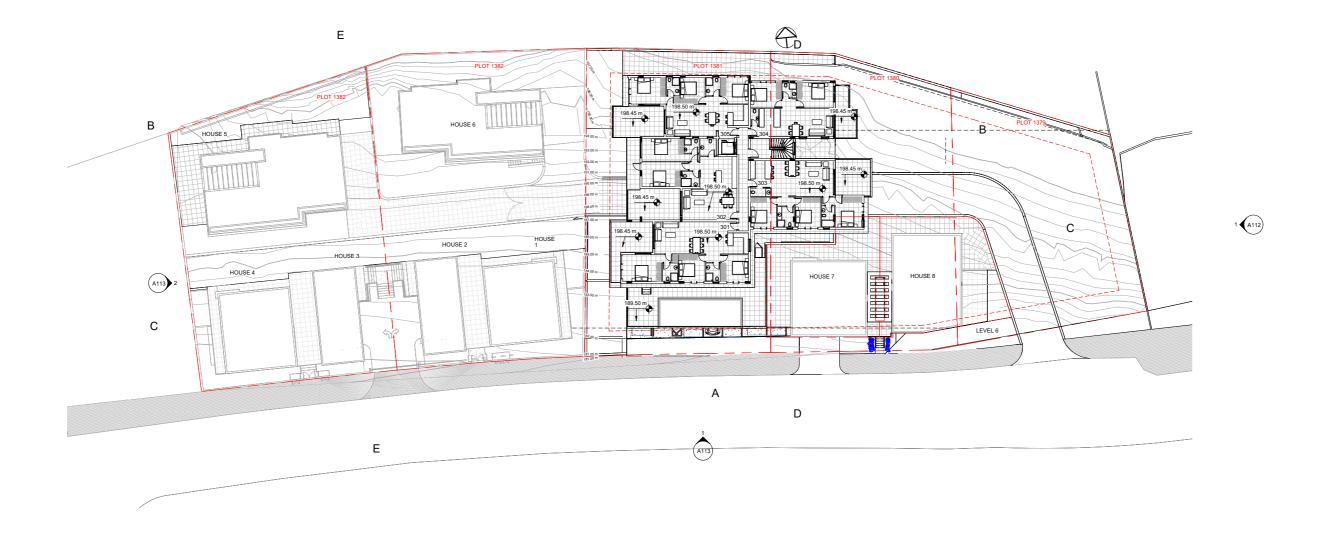

| 0                                            | 180          | NO                 | 15                 | 0.00                   | 180.00                      | 180.00                | COMMON           |
| HOUSE 8   | 1     | House     | 5        | 3         | 188.00                         | 22.00                         | 0                                            | 200          | NO                 | 15                 | 0.00                   | 210.00                      | 210.00                | COMMON           |

32

## MASTERPLAN



# HOUSE 2,3









**ROOF PLAN** 

**GROUND FLOOR PLAN** 

## HOUSE 5





## HOUSE 6



# HOUSE 1,4,7





#### GROUND FLOOR PLAN



FIRST FLOOR PLAN

**ROOF PLAN** 

1:1

## HOUSE 8





**BASEMENT PLAN** 

1:100





















#### Build your dream

Kaleide Property Group is a real estate development company based in Cyprus with an impressive portfolio of ground-breaking projects.

Through its SMART property package, Kaleide offers affordable elegance accessible for family living or for long-term investment while through its SELECT package, it boasts a selection of properties, addressed to the high-end buyer.

With a focus on the transparency of the procedure, Kaleide offers premium residential and commercial properties for discerning clients. We work openly and with transparency with all our partners, promoting an inclusive and diverse brand strategy and aim to promote better living for all through sustainable and smart projects with a flair for high aesthetics.

Our team's combined experience enables