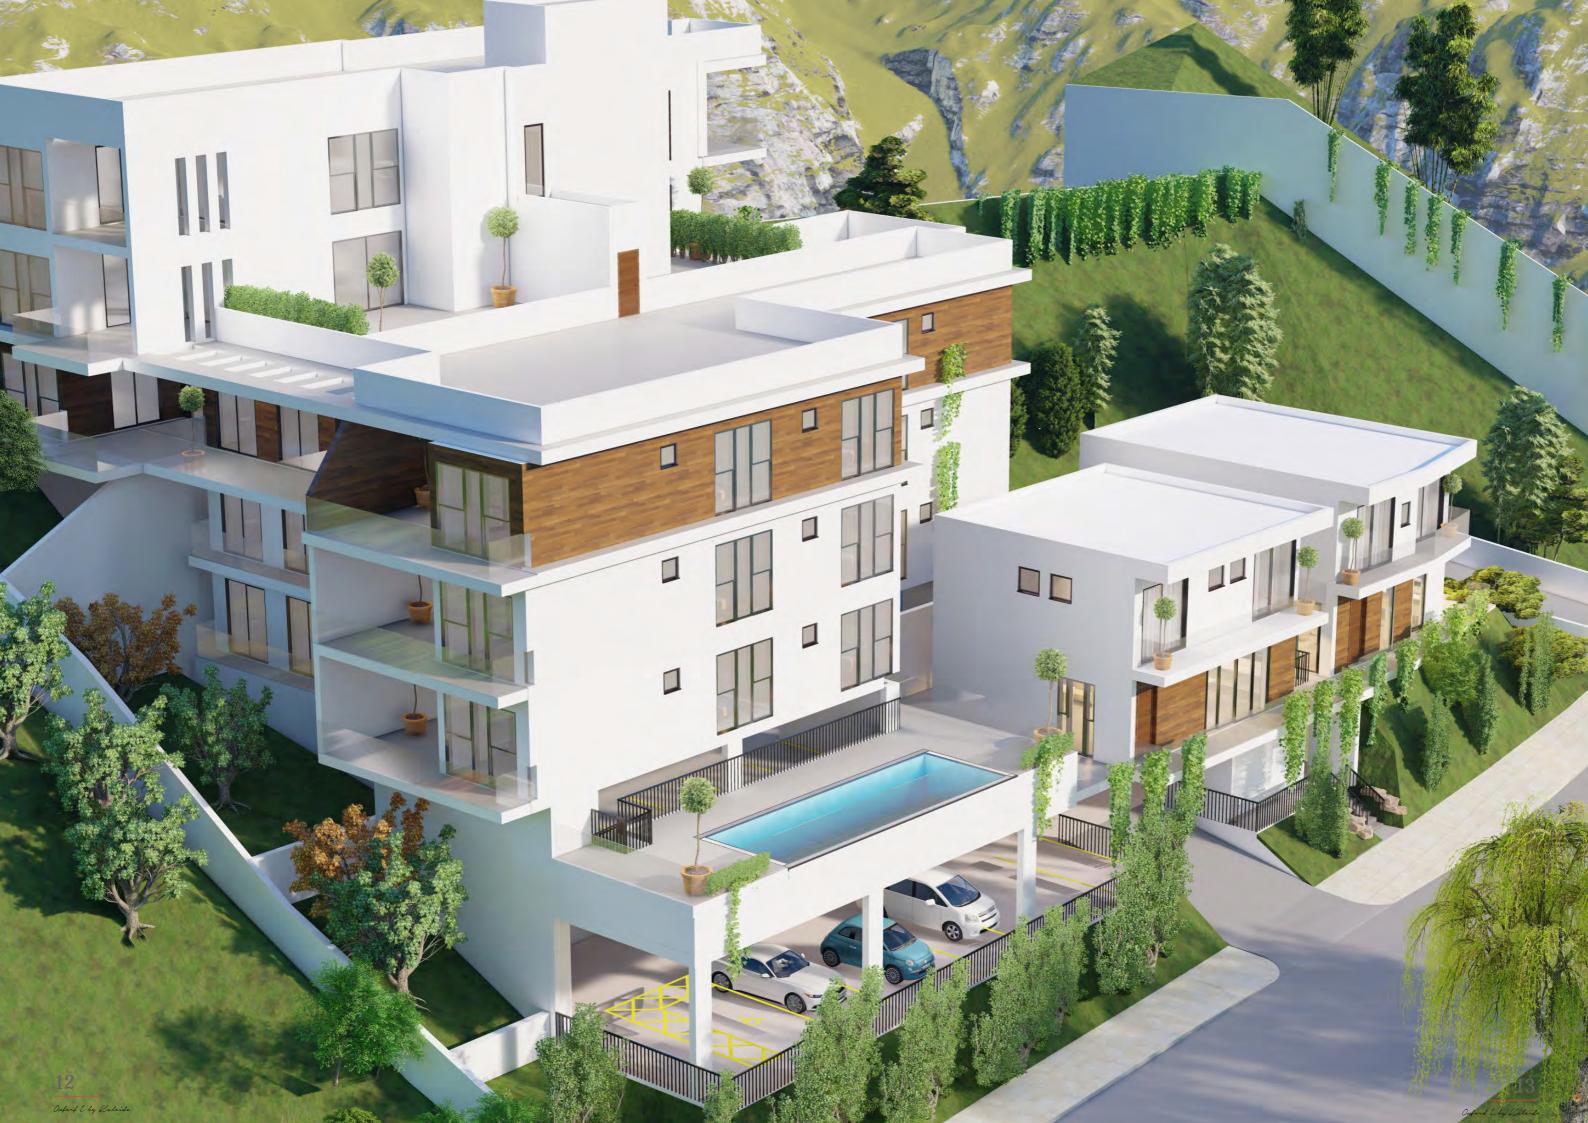

#### THE PROJECT

Located in Agia Fyla, one of the most sought after areas of Limassol, the OXFORD I combines tranquil living without sacrificing the convenience of a modern family's daily requirements. It nears to all city amenities, three prestigious private schools, and two top-notch hospitals, this area is great for families of any size. OXFORD I is a large community of 9 villas and 12 apartments, with a total land area of 4,200 square meters, developed in two phases. OXFORD I contains 25 apartments.

## THE DETAILS

9 Houses and 12 Apartments

4 or 5 families in each floor

2 and 5-bedroom apartments

Safe gated complex

Common green areas

Common swimming pool

Children's playground

#### **COMFORT LIVING**

OXFORD I is the new trend in urban real estate. Apartments that offers the sea view in an affordable package. The way how the overall project and its apartments have been designed successfully replaces any other options in the market. With a minimal architectural design that defines the entire development, with practical interiors, and with an excellent proximity to the sea, this is the ideal place for family living or for real investment opportunities.