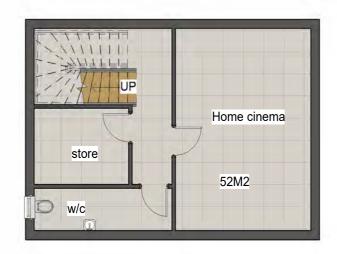

6.00                         | 24.00                         | 0                                            | 180          | NO                 | 15                 | 0.00                   | 180.00                      | 180.00                | COMMON           |
| HOUSE 8   | 1     | House     | 5        | 3         | 188.00                         | 22.00                         | 0                                            | 200          | NO                 | 15                 | 0.00                   | 210.00                      | 210.00                | COMMON           |

32

## MASTERPLAN



# HOUSE 2,3









**ROOF PLAN** 

**GROUND FLOOR PLAN** 

## HOUSE 5





## HOUSE 6



# HOUSE 1,4,7





#### GROUND FLOOR PLAN



FIRST FLOOR PLAN

**ROOF PLAN** 

1:1

## HOUSE 8





**BASEMENT PLAN** 

1:100





















#### Build your dream

Kaleide Property Group is a real estate development company based in Cyprus with an impressive portfolio of ground-breaking projects.

Through its SMART property package, Kaleide offers affordable elegance accessible for family living or for long-term investment while through its SELECT package, it boasts a selection of properties, addressed to the high-end buyer.

With a focus on the transparency of the procedure, Kaleide offers premium residential and commercial properties for discerning clients. We work openly and with transparency with all our partners, promoting an inclusive and diverse brand strategy and aim to promote better living for all through sustainable and smart projects with a flair for high aesthetics.