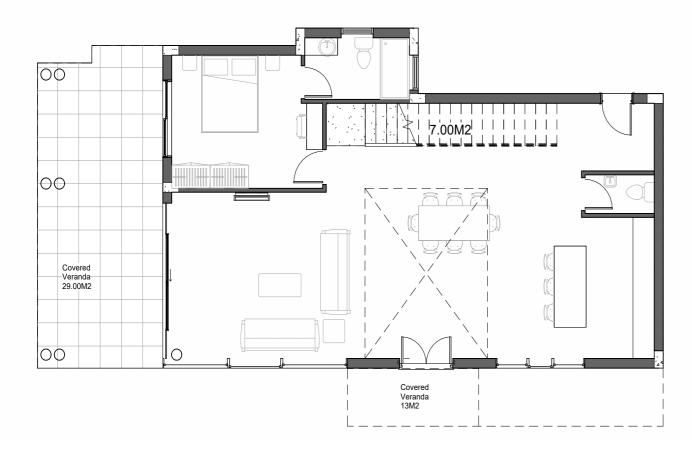

| 291.00                | COMMON           |
| HOUSE 7   | 1     | House     | 3        | 4         | 156.00                         | 24.00                         | 0                                            | 180          | NO                 | 15                 | 0.00                   | 180.00                      | 180.00                | COMMON           |
| HOUSE 8   | 1     | House     | 5        | 3         | 188.00                         | 22.00                         | 0                                            | 200          | NO                 | 15                 | 0.00                   | 210.00                      | 210.00                | COMMON           |

32

## MASTERPLAN



# HOUSE 2,3









**ROOF PLAN** 

**GROUND FLOOR PLAN** 

## HOUSE 5





## HOUSE 6



# HOUSE 1,4,7





#### GROUND FLOOR PLAN



FIRST FLOOR PLAN

**ROOF PLAN** 

1:1

## HOUSE 8





**BASEMENT PLAN** 

1:100





















#### Build your dream

Kaleide Property Group is a real estate development company based in Cyprus with an impressive portfolio of ground-breaking projects.

Through its SMART property package, Kaleide offers affordable elegance accessible for family living or for long-term investment while through its SELECT package, it boasts a selection of properties, addressed to the high-end buyer.

With a focus on the transparency of the procedure, Kaleide offers premium residential and commercial properties for discerning clients. We work openly and with transparency with all our partners, promoting an inclusive and diverse brand strategy