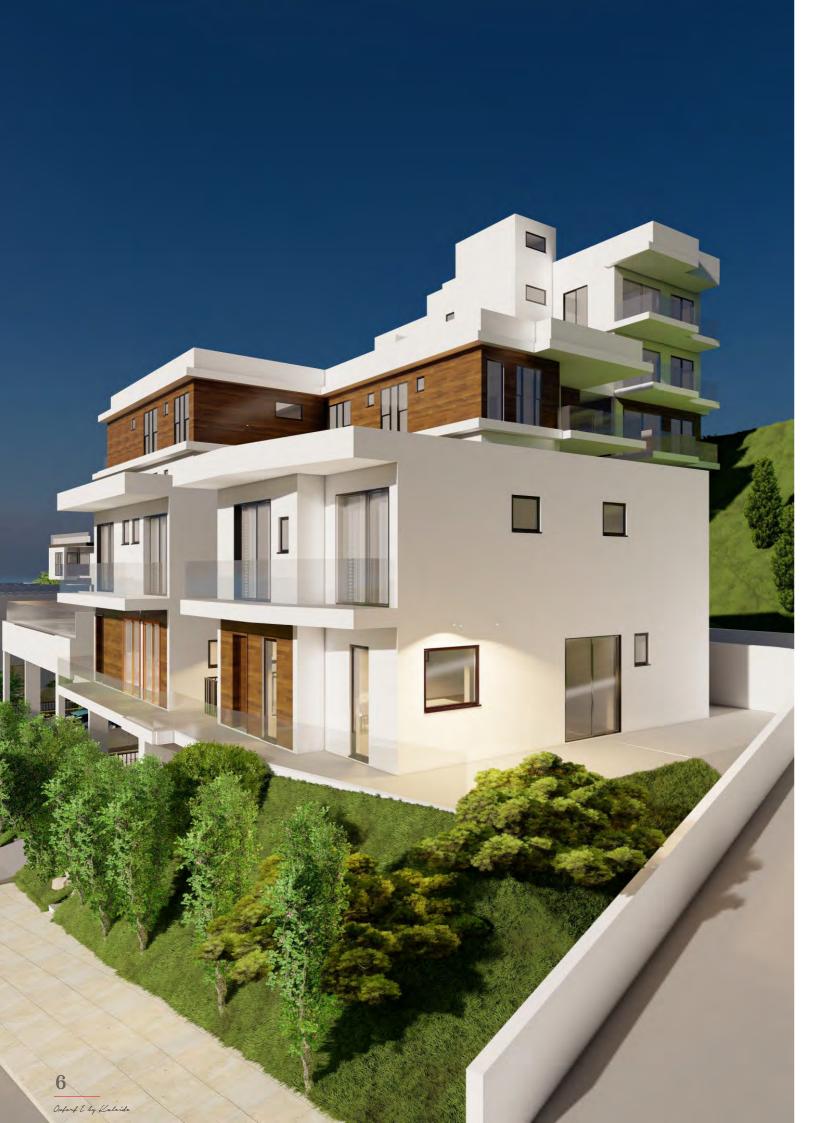

#### THE PROJECT

Located in Agia Fyla, one of the most sought after areas of Limassol, the OXFORD I combines tranquil living without sacrificing the convenience of a modern family's daily requirements. It nears to all city amenities, three prestigious private schools, and two top-notch hospitals, this area is great for families of any size. OXFORD I is a large community of 9 villas and 12 apartments, with a total land area of 4,200 square meters, developed in two phases. OXFORD I contains 25 apartments.

## THE DETAILS

9 Houses and 12 Apartments

4 or 5 families in each floor

2 and 5-bedroom apartments

Safe gated complex

Common green areas

Common swimming pool

Children's playground

#### **COMFORT LIVING**

OXFORD I is the new trend in urban real estate. Apartments that offers the sea view in an affordable package. The way how the overall project and its apartments have been designed successfully replaces any other options in the market. With a minimal architectural design that defines the entire development, with practical interiors, and with an excellent proximity to the sea, this is the ideal place for family living or for real investment opportunities.