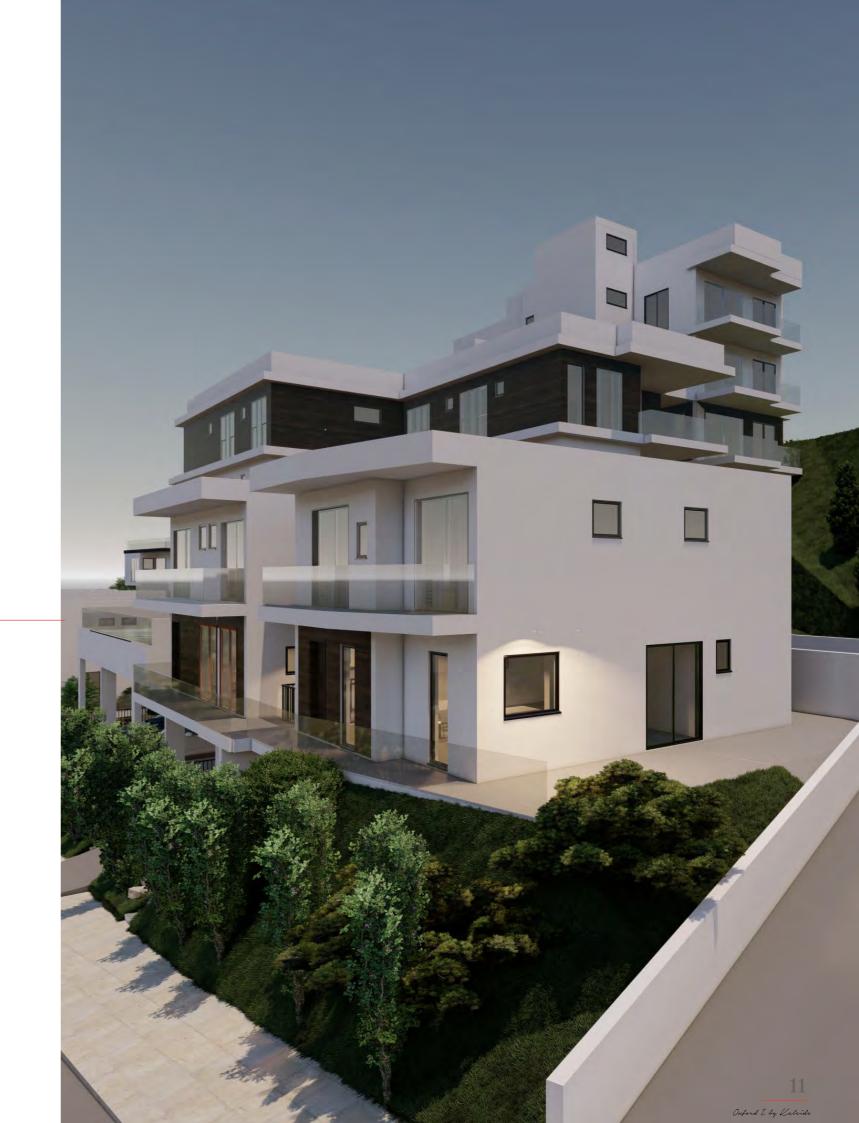

#### THE PROJECT

Located in Agia Fyla, one of the most sought after areas of Limassol, the OXFORD I combines tranquil living without sacrificing the convenience of a modern family's daily requirements. It nears to all city amenities, three prestigious private schools, and two top-notch hospitals, this area is great for families of any size. OXFORD I is a large community of 9 villas and 12 apartments, with a total land area of 4,200 square meters, developed in two phases. OXFORD I contains 25 apartments.

## THE DETAILS

9 Houses and 12 Apartments

4 or 5 families in each floor

2 and 5-bedroom apartments

Safe gated complex

Common green areas

Common swimming pool

Children's playground

#### **COMFORT LIVING**

OXFORD I is the new trend in urban real estate. Apartments that offers the sea view in an affordable package. The way how the overall project and its apartments have been designed successfully replaces any other options in the market. With a minimal architectural design that defines the entire development, with practical interiors, and with an excellent proximity to the sea, this is the ideal place for family living or for real investment opportunities.