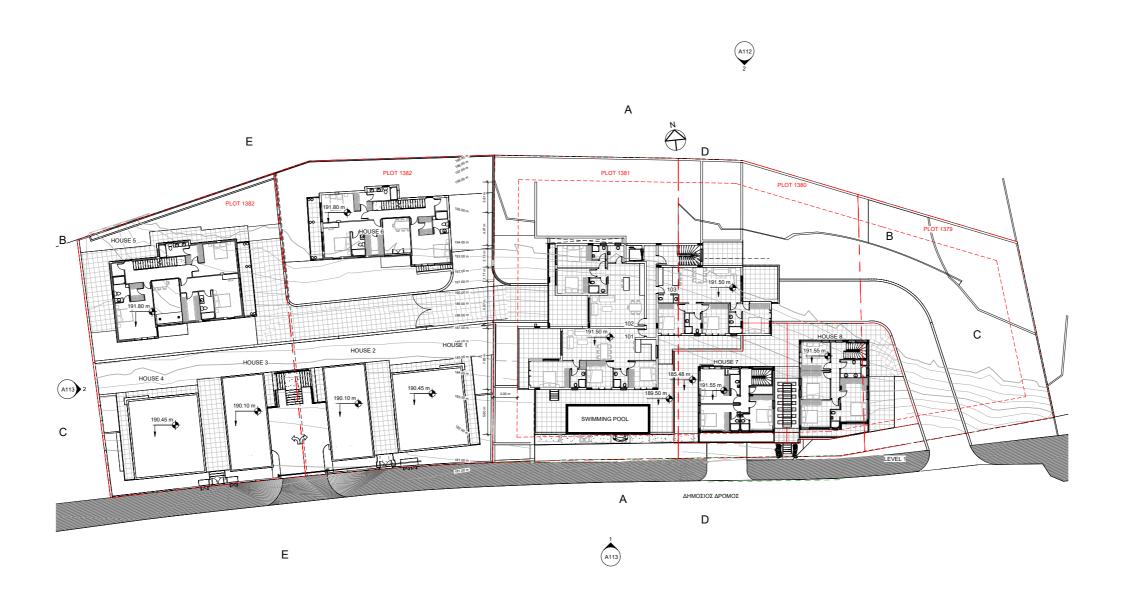

0                         | 0                                            | 180          | NO                 | 15                 | 0.00                   | 180.00                      | 180.00                | COMMON           |
| HOUSE 8   | 1     | House     | 5        | 3         | 188.00                         | 22.00                         | 0                                            | 200          | NO                 | 15                 | 0.00                   | 210.00                      | 210.00                | COMMON           |

32

## MASTERPLAN



# HOUSE 2,3









**ROOF PLAN** 

**GROUND FLOOR PLAN** 

## HOUSE 5





## HOUSE 6



# HOUSE 1,4,7





#### GROUND FLOOR PLAN



FIRST FLOOR PLAN

**ROOF PLAN** 

1:1

## HOUSE 8





**BASEMENT PLAN** 

1:100





















#### Build your dream

Kaleide Property Group is a real estate development company based in Cyprus with an impressive portfolio of ground-breaking projects.

Through its SMART property package, Kaleide offers affordable elegance accessible for family living or for long-term investment while through its SELECT package, it boasts a selection of properties, addressed to the high-end buyer.

With a focus on the transparency of the procedure, Kaleide offers premium residential and commercial properties for discerning clients. We work openly and with transparency with all our partners, promoting an inclusive and diverse brand strategy and aim to promote better living for all through sustainable and smart projects with a flair for high aesthetics.

Our team's combined experience ena