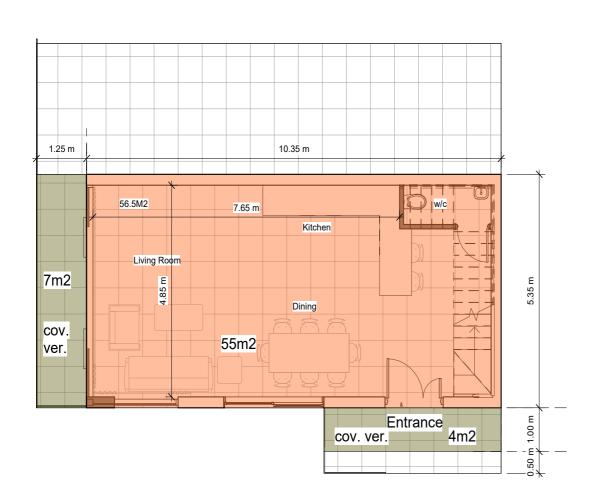

| 0.00                   | 291.00                      | 291.00                | COMMON           |
| HOUSE 7   | 1     | House     | 3        | 4         | 156.00                         | 24.00                         | 0                                            | 180          | NO                 | 15                 | 0.00                   | 180.00                      | 180.00                | COMMON           |
| HOUSE 8   | 1     | House     | 5        | 3         | 188.00                         | 22.00                         | 0                                            | 200          | NO                 | 15                 | 0.00                   | 210.00                      | 210.00                | COMMON           |

32

## MASTERPLAN



# HOUSE 2,3









**ROOF PLAN** 

**GROUND FLOOR PLAN** 

## HOUSE 5





## HOUSE 6



# HOUSE 1,4,7





#### GROUND FLOOR PLAN



FIRST FLOOR PLAN

**ROOF PLAN** 

1:1

## HOUSE 8





**BASEMENT PLAN** 

1:100





















#### Build your dream

Kaleide Property Group is a real estate development company based in Cyprus with an impressive portfolio of ground-breaking projects.

Through its SMART property package, Kaleide offers affordable elegance accessible for family living or for long-term investment while through its SELECT package, it boasts a selection of properties, addressed to the high-end buyer.

With a focus on the transparency of the procedure, Kaleide offers premium residential and commercial properties for discerning clients. We work openly and with transparency with all our pa