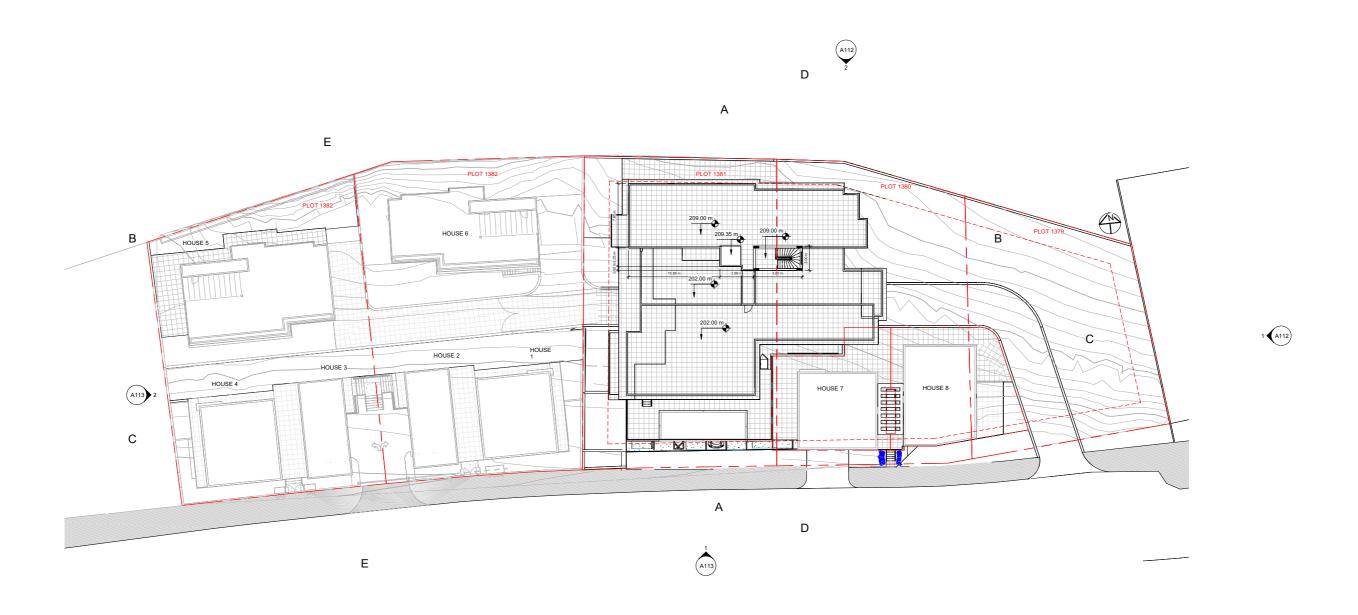

| 0                                            | 180          | NO                 | 15                 | 0.00                   | 180.00                      | 180.00                | COMMON           |
| HOUSE 8   | 1     | House     | 5        | 3         | 188.00                         | 22.00                         | 0                                            | 200          | NO                 | 15                 | 0.00                   | 210.00                      | 210.00                | COMMON           |

32

## MASTERPLAN



# HOUSE 2,3









**ROOF PLAN** 

**GROUND FLOOR PLAN** 

## HOUSE 5





## HOUSE 6



# HOUSE 1,4,7





#### GROUND FLOOR PLAN



FIRST FLOOR PLAN

**ROOF PLAN** 

1:1

## HOUSE 8





**BASEMENT PLAN** 

1:100





















#### Build your dream

Kaleide Property Group is a real estate development company based in Cyprus with an impressive portfolio of ground-breaking projects.

Through its SMART property package, Kaleide offers affordable elegance accessible for family living or for long-term investment while through its SELECT package, it boasts a selection of properties, addressed to the high-end buyer.

With a focus on the transparency of the procedure, Kaleide offers premium residential and commercial properties for discerning clients. We work openly and with transparency with all our partners, promoting an inclusive and diverse brand strategy and aim to promote better living for all through sustainable and smart projects with a flair for high aesthetics.

Our team's combined experience enables us to