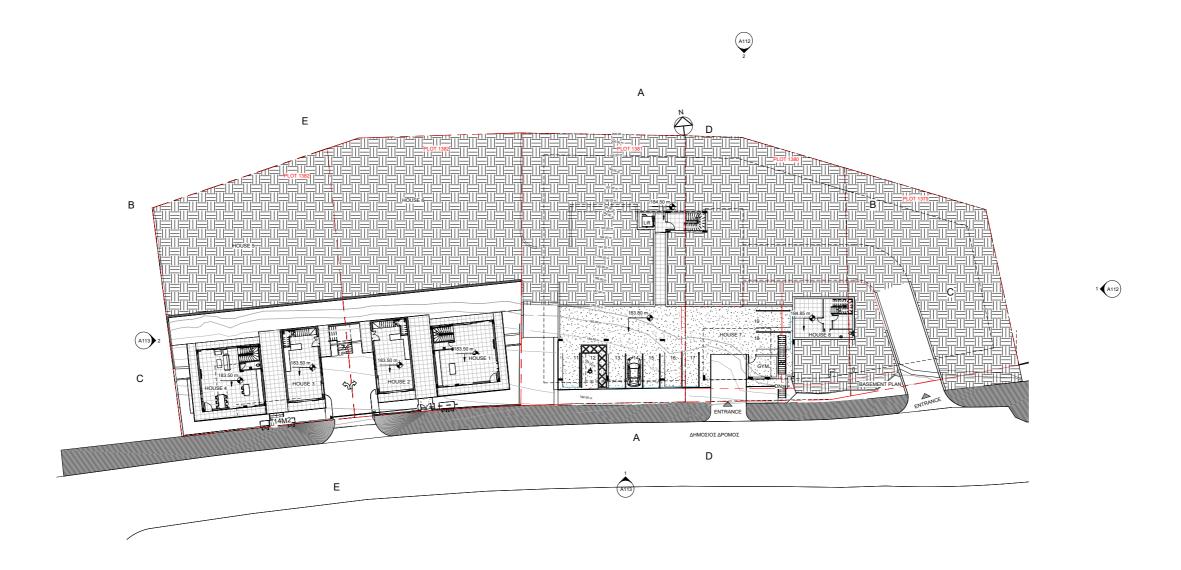

24.00                         | 0                                            | 180          | NO                 | 15                 | 0.00                   | 180.00                      | 180.00                | COMMON           |
| HOUSE 8   | 1     | House     | 5        | 3         | 188.00                         | 22.00                         | 0                                            | 200          | NO                 | 15                 | 0.00                   | 210.00                      | 210.00                | COMMON           |

32

## MASTERPLAN



# HOUSE 2,3









**ROOF PLAN** 

**GROUND FLOOR PLAN** 

## HOUSE 5





## HOUSE 6



# HOUSE 1,4,7





#### GROUND FLOOR PLAN



FIRST FLOOR PLAN

**ROOF PLAN** 

1:1

## HOUSE 8





**BASEMENT PLAN** 

1:100





















#### Build your dream

Kaleide Property Group is a real estate development company based in Cyprus with an impressive portfolio of ground-breaking projects.

Through its SMART property package, Kaleide offers affordable elegance accessible for family living or for long-term investment while through its SELECT package, it boasts a selection of properties, addressed to the high-end buyer.

With a focus on the transparency of the procedure, Kaleide offers premium residential and commercial properties for discerning clients. We work openly and with transparency with all our partners, promoting an inclusive and diverse brand strategy and aim to promote better living for all through sustainable and smart projects with a flair for high aesthetics.

Our team's combined experience