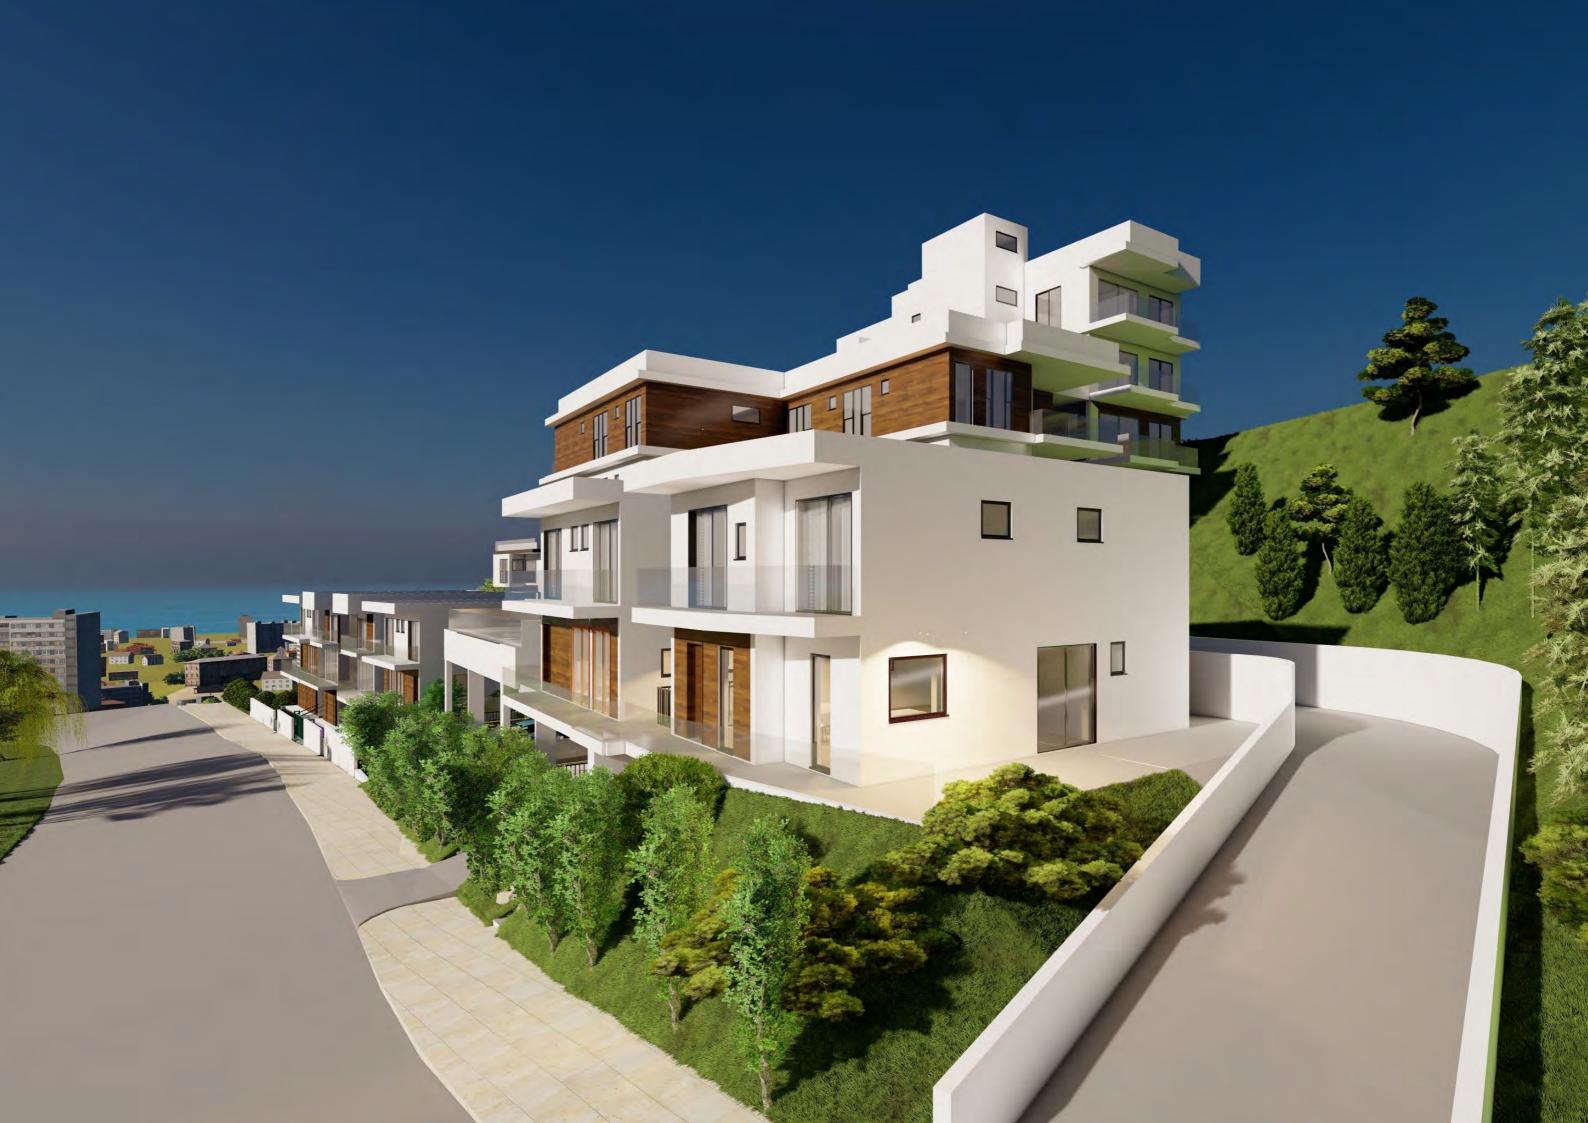

#### THE PROJECT

Located in Agia Fyla, one of the most sought after areas of Limassol, the OXFORD I combines tranquil living without sacrificing the convenience of a modern family's daily requirements. It nears to all city amenities, three prestigious private schools, and two top-notch hospitals, this area is great for families of any size. OXFORD I is a large community of 9 villas and 12 apartments, with a total land area of 4,200 square meters, developed in two phases. OXFORD I contains 25 apartments.

#### **COMFORT LIVING**

OXFORD I is the new trend in urban real estate. Apartments that offers the sea view in an affordable package. The way how the overall project and its apartments have been designed successfully replaces any other options in the market. With a minimal architectural design that defines the entire development, with practical interiors, and with an excellent proximity to the sea, this is the ideal place for family living or for real investment opportunities.