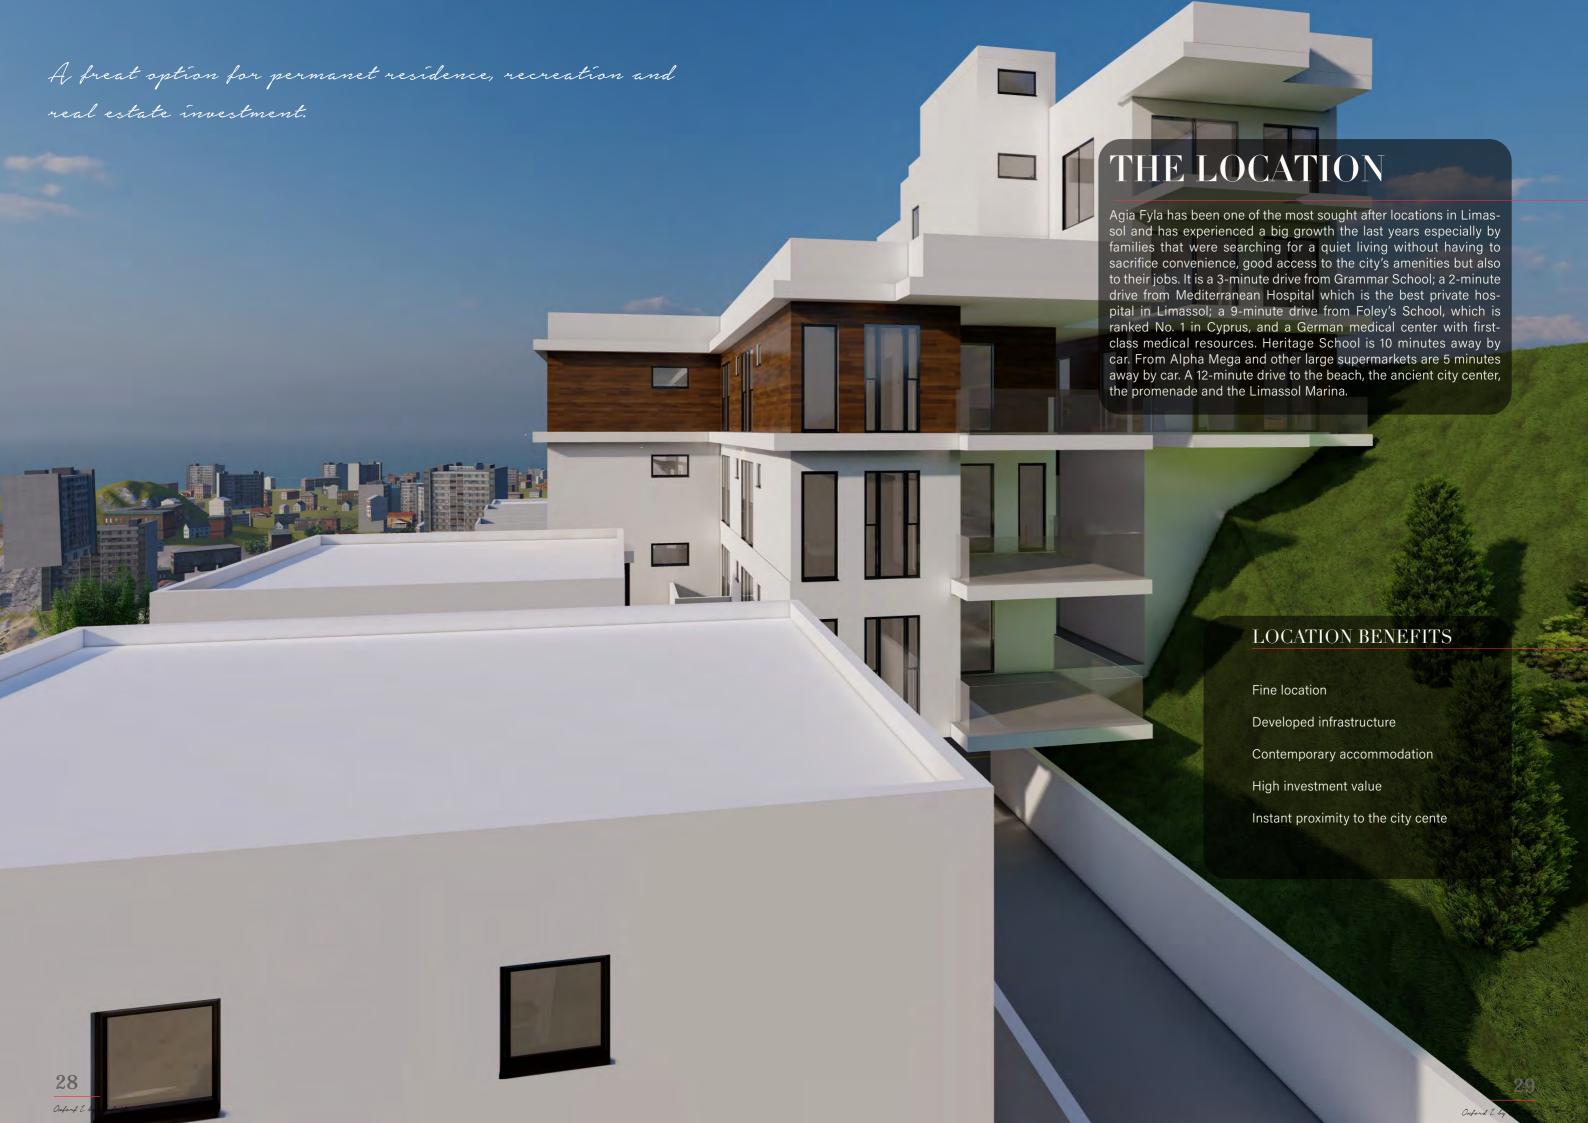

#### THE PROJECT

Located in Agia Fyla, one of the most sought after areas of Limassol, the OXFORD I combines tranquil living without sacrificing the convenience of a modern family's daily requirements. It nears to all city amenities, three prestigious private schools, and two top-notch hospitals, this area is great for families of any size. OXFORD I is a large community of 9 villas and 12 apartments, with a total land area of 4,200 square meters, developed in two phases. OXFORD I contains 25 apartments.

#### **COMFORT LIVING**

OXFORD I is the new trend in urban real estate. Apartments that offers the sea view in an affordable package. The way how the overall project and its apartments have been designed successfully replaces any other options in the market. With a minimal architectural design that defines the entire development, with practical interiors, and with an excellent proximity to the sea, this is the ideal place for family living or for real investment opportunities.