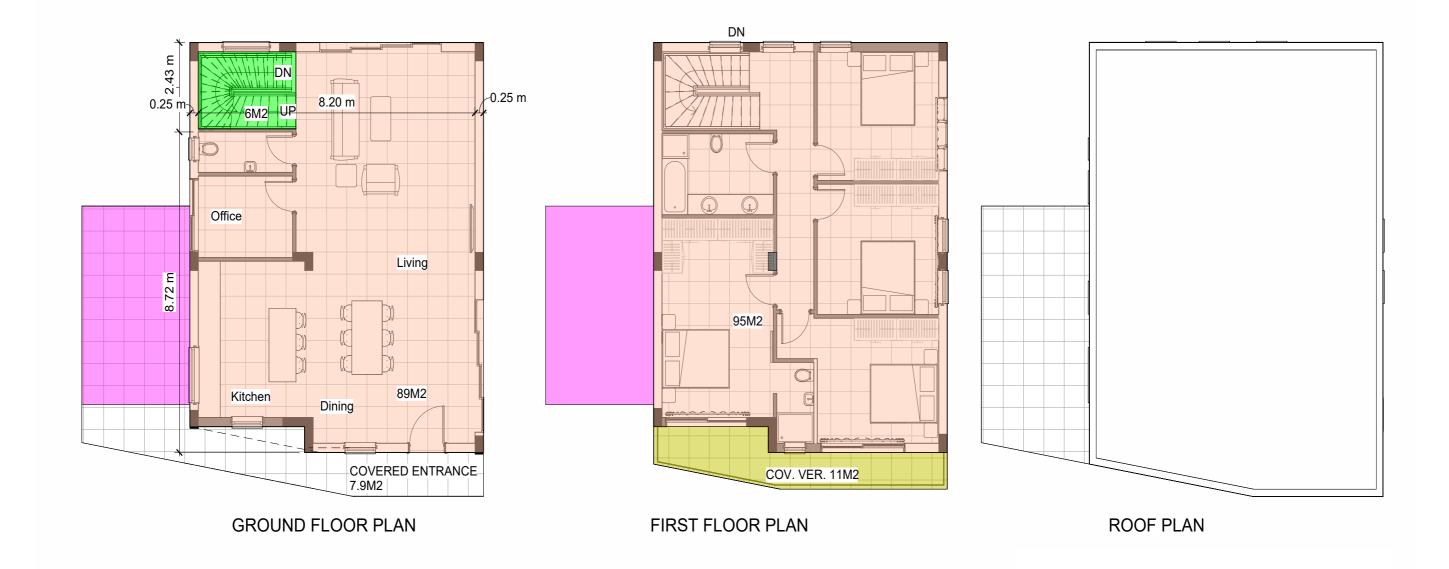

156.00                         | 24.00                         | 0                                            | 180          | NO                 | 15                 | 0.00                   | 180.00                      | 180.00                | COMMON           |
| HOUSE 8   | 1     | House     | 5        | 3         | 188.00                         | 22.00                         | 0                                            | 200          | NO                 | 15                 | 0.00                   | 210.00                      | 210.00                | COMMON           |

32

## MASTERPLAN



# HOUSE 2,3









**ROOF PLAN** 

**GROUND FLOOR PLAN** 

## HOUSE 5





## HOUSE 6



# HOUSE 1,4,7





#### GROUND FLOOR PLAN



FIRST FLOOR PLAN

**ROOF PLAN** 

1:1

## HOUSE 8





**BASEMENT PLAN** 

1:100





















#### Build your dream

Kaleide Property Group is a real estate development company based in Cyprus with an impressive portfolio of ground-breaking projects.

Through its SMART property package, Kaleide offers affordable elegance accessible for family living or for long-term investment while through its SELECT package, it boasts a selection of properties, addressed to the high-end buyer.

With a focus on the transparency of the procedure, Kaleide offers premium residential and commercial properties for discerning clients. We work openly and with transparency with all our partners, promoting an inclusive and diverse brand strategy and aim to promote better living for all through sustainable and smart projects with a flair for high aesthetics