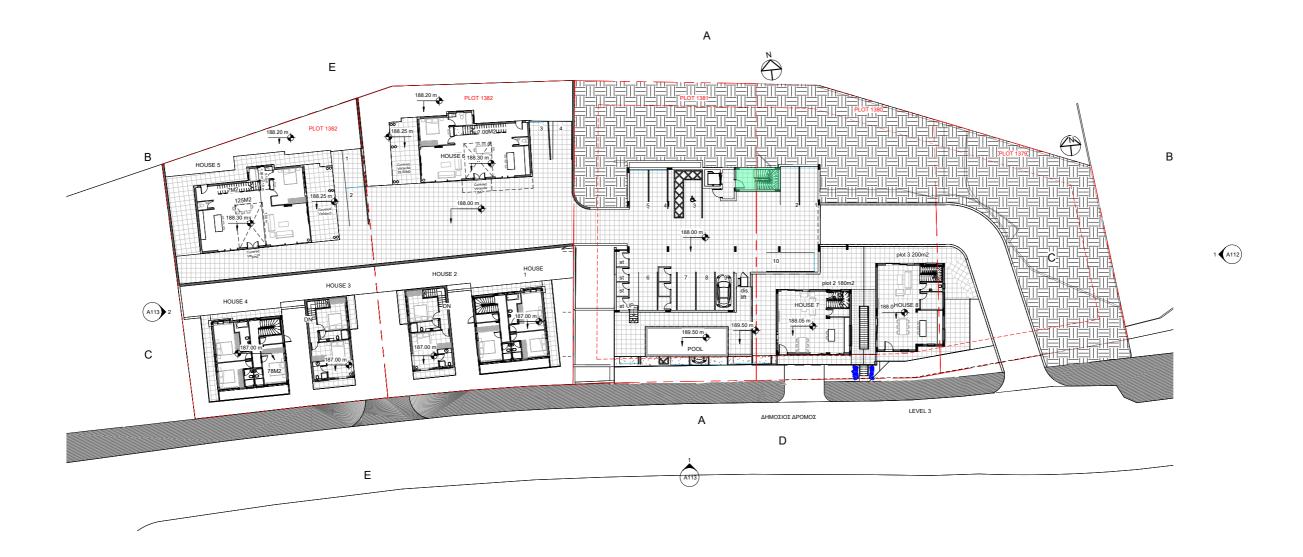

.00                         | 0                                            | 180          | NO                 | 15                 | 0.00                   | 180.00                      | 180.00                | COMMON           |
| HOUSE 8   | 1     | House     | 5        | 3         | 188.00                         | 22.00                         | 0                                            | 200          | NO                 | 15                 | 0.00                   | 210.00                      | 210.00                | COMMON           |

32

## MASTERPLAN



# HOUSE 2,3









**ROOF PLAN** 

**GROUND FLOOR PLAN** 

## HOUSE 5





## HOUSE 6



# HOUSE 1,4,7





#### GROUND FLOOR PLAN



FIRST FLOOR PLAN

**ROOF PLAN** 

1:1

## HOUSE 8





**BASEMENT PLAN** 

1:100





















#### Build your dream

Kaleide Property Group is a real estate development company based in Cyprus with an impressive portfolio of ground-breaking projects.

Through its SMART property package, Kaleide offers affordable elegance accessible for family living or for long-term investment while through its SELECT package, it boasts a selection of properties, addressed to the high-end buyer.

With a focus on the transparency of the procedure, Kaleide offers premium residential and commercial properties for discerning clients. We work openly and with transparency with all our partners, promoting an inclusive and diverse brand strategy and aim to promote better living for all through sustainable and smart projects with a flair for high aesthetics.

Our team's combined experience e