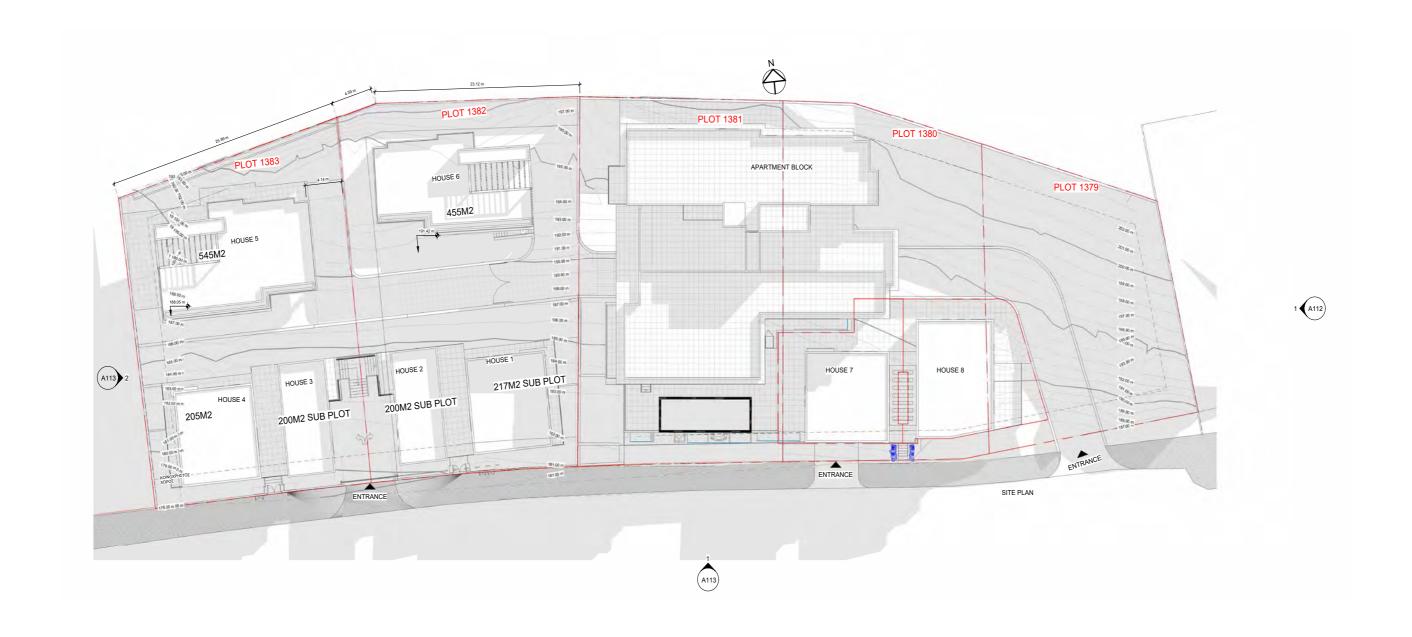

#### THE PROJECT

Located in Agia Fyla, one of the most sought after areas of Limassol, the OXFORD I combines tranquil living without sacrificing the convenience of a modern family's daily requirements. It nears to all city amenities, three prestigious private schools, and two top-notch hospitals, this area is great for families of any size. OXFORD I is a large community of 9 villas and 12 apartments, with a total land area of 4,200 square meters, developed in two phases. OXFORD I contains 25 apartments.

# UNITS

| Nº        | Floor | Туре      | Bedrooms | Bathrooms | Covered<br>Internal<br>(sq.m.) | Covered<br>Veranda<br>(sq.m.) | Uncovered<br>Veranda/Ba<br>sement<br>(sq.m.) | Plot (sq.m.) | Storage<br>(sq.m.) | Parking(sq.<br>m.) | Common<br>Area (sq.m.) | Total<br>Covered<br>(sq.m.) | Total Area<br>(sq.m.) | Swimming<br>Pool |
|-----------|-------|-----------|----------|-----------|--------------------------------|-------------------------------|----------------------------------------------|--------------|--------------------|--------------------|------------------------|-----------------------------|-----------------------|------------------|
| APARTMENT |       |           |          |           |                                |                               |                                              |              |                    |                    |                        |                             |                       |                  |
| 101       | 1     | Apartment | 3        | 2         | 107.00                         | 26.00                         | 0                                            | 0            | 2                  | 15                 | 33.00                  | 133.00                      | 166.00                | COMMON           |
| 102       | 1     | Apartment | 2        | 3         | 96.00                          | 26.00                         | 0                                            | 0            | 2                  | 15                 | 33.00                  | 122.00                      | 155.00                | COMMON           |
| 103       | 1     | Apartment | 3        | 3         | 108.00                         | 21.00                         | 0                                            | 0            | 2                  | 15                 | 33.00                  | 129.00                      | 162.00                | COMMON           |
| 201       | 2     | Apartment | 3        | 2         | 107.00                         | 26.00                         | 0                                            | 0            | 2                  | 15                 | 33.00                  | 133.00                      | 166.00                | COMMON           |
| 202       | 2     | Apartment | 2        | 3         | 96.00                          | 26.00                         | 0                                            | 0            | 2                  | 15                 | 33.00                  | 122.00                      | 155.00                | COMMON           |
| 203       | 2     | Apartment | 3        | 3         | 108.00                         | 21.00                         | 0                                            | 0            | 2                  | 15                 | 33.00                  | 129.00                      | 162.00                | COMMON           |
| 301       | 3     | Apartment | 3        | 2         | 107.00                         | 26.00                         | 0                                            | 0            | 2                  | 15                 | 34.00                  | 133.00                      | 167.00                | COMMON           |
| 302       | 3     | Apartment | 2        | 3         | 101.00                         | 27.00                         | 0                                            | 0            | 2                  | 15                 | 34.00                  | 128.00                      | 162.00                | COMMON           |
| 303       | 3     | Apartment | 3        | 3         | 108.00                         | 21.00                         | 0                                            | 0            | 2                  | 15                 | 34.00                  | 129.00                      | 163.00                | COMMON           |
| 304       | 3     | Apartment | 2        | 2         | 76.00                          | 18.00                         | 0                                            | 0            | 2                  | 15                 | 34.00                  | 94.00                       | 128.00                | COMMON           |
| 305       | 3     | Apartment | 3        | 2         | 97.00                          | 25.00                         | 0                                            | 0            | 2                  | 15                 | 34.00                  | 122.00                      | 156.00                | COMMON           |
| 401       | 4     | Apartment | 3        | 2         | 97.00                          | 26.00                         | 60                                           | 0            | 2                  | 15                 | 29.00                  | 123.00                      | 212.00                | COMMON           |
| 402       | 4     | Apartment | 2        | 2         | 76.00                          | 18.00                         | 50                                           | 0            | 2                  | 15                 | 29.00                  | 94.00                       | 173.00                | COMMON           |
| 501       | 5     | Apartment | 3        | 2         | 97.00                          | 19.00                         | 0                                            | 0            | 2                  | 15                 | 22.00                  | 116.00                      | 138.00                | COMMON           |
| 502       | 5     | Apartment | 2        | 2         | 76.00                          | 15.00                         | 0                                            | 0            | 2                  | 15                 | 22.00                  | 91.00                       | 113.00                | COMMON           |
| HOUSE     |       |           |          |           |                                |                               |                                              |              |                    |                    |                        |                             |                       |                  |
| HOUSE 1   | 1     | House     | 3        | 3         | 151.00                         | 18.00                         | 0                                            | 217          | NO                 | 15                 | 0.00                   | 169.00                      | 169.00                | COMMON           |
| HOUSE 2   | 1     | House     | 2        | 2         | 110.00                         | 22.00                         | 0                                            | 200          | NO                 | 15                 | 0.00                   | 132.00                      | 132.00                | COMMON           |
| HOUSE 3   | 1     | House     | 3        | 2         | 110.00                         | 22.00                         | 0                                            | 200          | NO                 | 15                 | 0.00                   | 132.00                      | 132.00                | COMMON           |
| HOUSE 4   | 1     | House     | 3        | 3         | 151.00                         | 18.00                         | 0                                            | 205          | NO                 | 15                 | 0.00                   | 169.00                      | 169.00                | COMMON           |
| HOUSE 5   | 1     | House     | 4        | 5         | 287.00                         | 58.00                         | 0                                            | 545          | NO                 | 15                 | 0.00                   | 345.00                      | 345.00                | COMMON           |
| HOUSE 6   | 1     | House     | 5        | 4         | 240.00                         | 51.00                         | 0                                            | 455          | NO                 | 15                 | 0.00                   | 291.00                      | 291.00                | COMMON           |
| HOUSE 7   | 1     | House     | 3        | 4         | 156.00                         | 24.00                         | 0                                            | 180          | NO                 | 15                 | 0.00                   | 180.00                      | 180.00                | COMMON           |
| HOUSE 8   | 1     | House     | 5        | 3         | 188.00                         | 22.00                         | 0                                            | 200          | NO                 | 15                 | 0.00                   | 210.00                      | 210.00                | COMMON           |