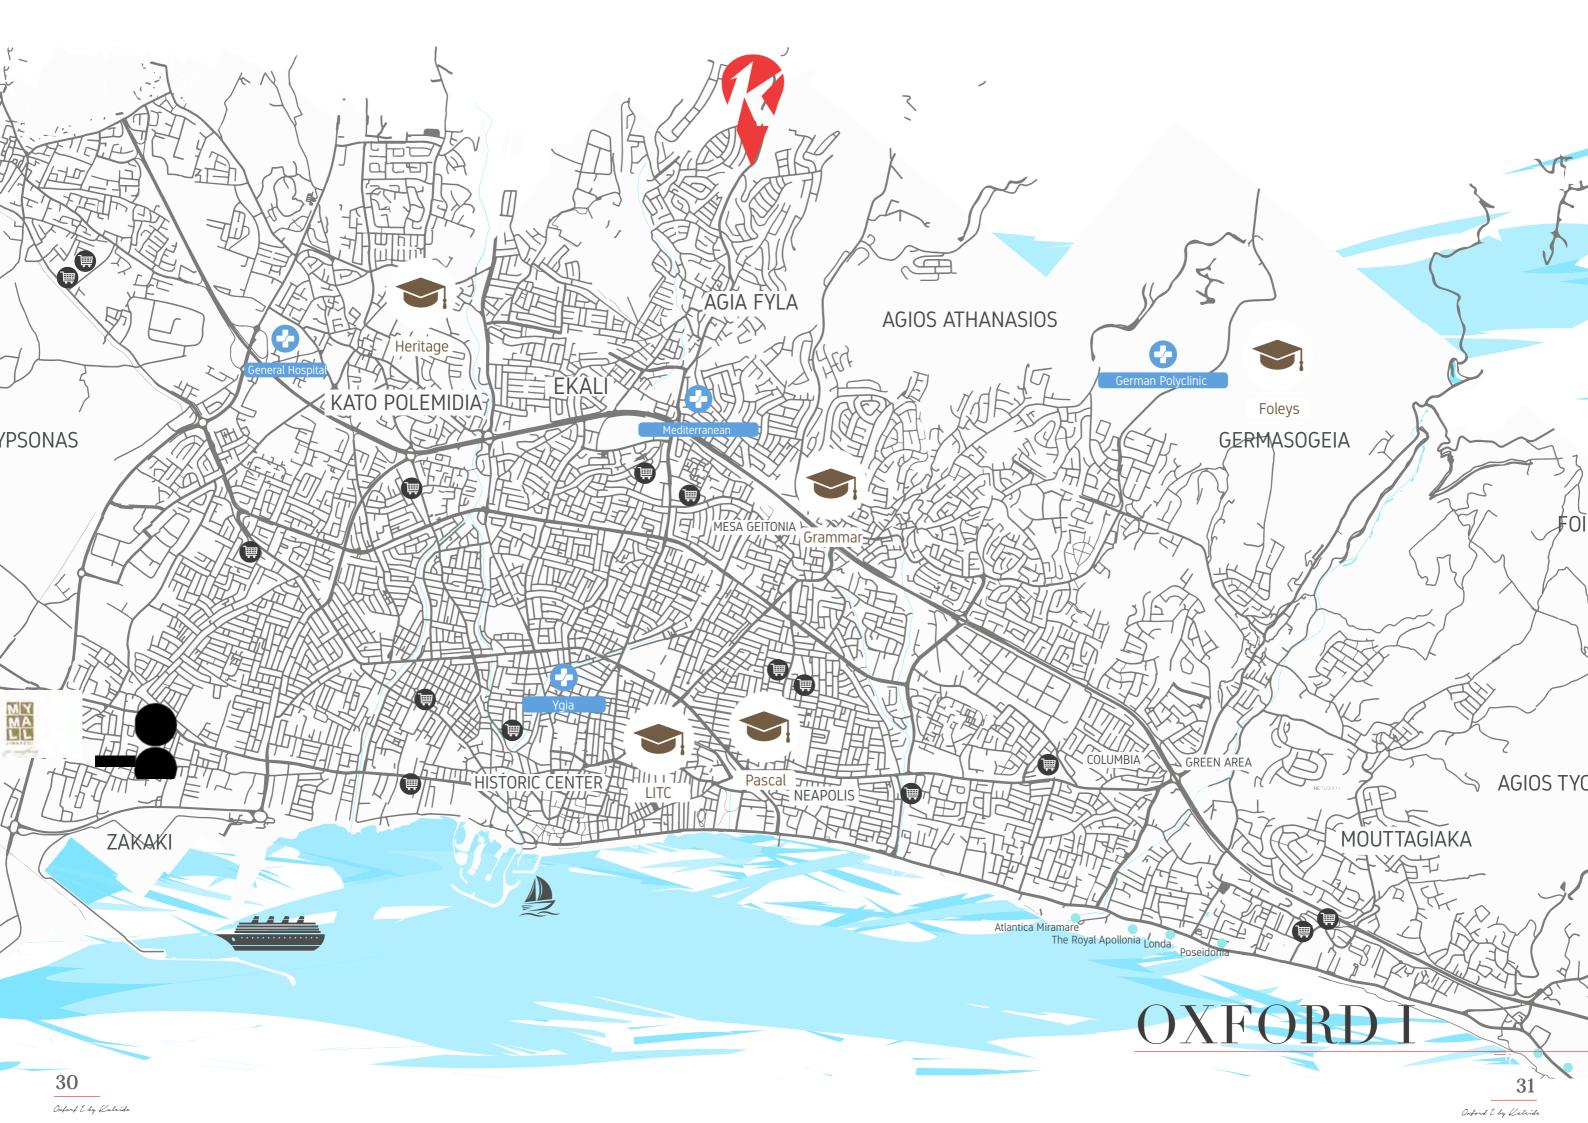

#### THE PROJECT

Located in Agia Fyla, one of the most sought after areas of Limassol, the OXFORD I combines tranquil living without sacrificing the convenience of a modern family's daily requirements. It nears to all city amenities, three prestigious private schools, and two top-notch hospitals, this area is great for families of any size. OXFORD I is a large community of 9 villas and 12 apartments, with a total land area of 4,200 square meters, developed in two phases. OXFORD I contains 25 apartments.