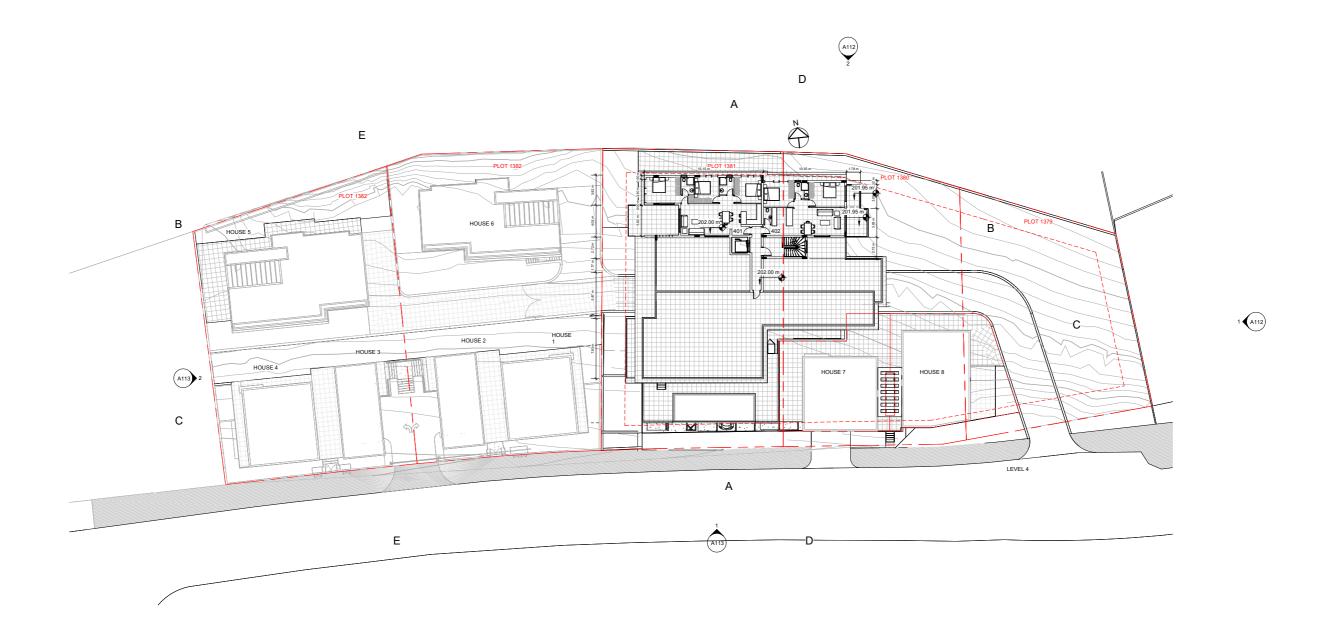

| 0                                            | 180          | NO                 | 15                 | 0.00                   | 180.00                      | 180.00                | COMMON           |
| HOUSE 8   | 1     | House     | 5        | 3         | 188.00                         | 22.00                         | 0                                            | 200          | NO                 | 15                 | 0.00                   | 210.00                      | 210.00                | COMMON           |

32

## MASTERPLAN



# HOUSE 2,3









**ROOF PLAN** 

**GROUND FLOOR PLAN** 

## HOUSE 5





## HOUSE 6



# HOUSE 1,4,7





#### GROUND FLOOR PLAN



FIRST FLOOR PLAN

**ROOF PLAN** 

1:1

## HOUSE 8





**BASEMENT PLAN** 

1:100





















#### Build your dream

Kaleide Property Group is a real estate development company based in Cyprus with an impressive portfolio of ground-breaking projects.

Through its SMART property package, Kaleide offers affordable elegance accessible for family living or for long-term investment while through its SELECT package, it boasts a selection of properties, addressed to the high-end buyer.

With a focus on the transparency of the procedure, Kaleide offers premium residential and commercial properties for discerning clients. We work openly and with transparency with all our partners, promoting an inclusive and diverse brand strategy and aim to promote better living for all through sustainable and smart projects with a flair for high aesthetics.

Our team's combined experience enables u