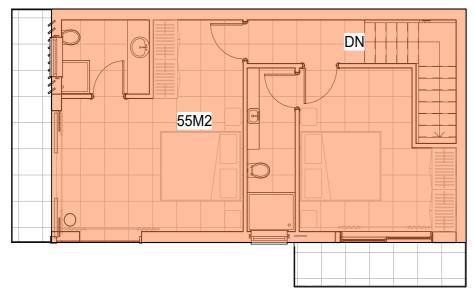

# UNITS

| Nº        | Floor | Туре      | Bedrooms | Bathrooms | Covered<br>Internal<br>(sq.m.) | Covered<br>Veranda<br>(sq.m.) | Uncovered<br>Veranda/Ba<br>sement<br>(sq.m.) | Plot (sq.m.) | Storage<br>(sq.m.) | Parking(sq.<br>m.) | Common<br>Area (sq.m.) | Total<br>Covered<br>(sq.m.) | Total Area<br>(sq.m.) | Swimming<br>Pool |
|-----------|-------|-----------|----------|-----------|--------------------------------|-------------------------------|----------------------------------------------|--------------|--------------------|--------------------|------------------------|-----------------------------|-----------------------|------------------|
| APARTMENT |       |           |          |           |                                |                               |                                              |              |                    |                    |                        |                             |                       |                  |
| 101       | 1     | Apartment | 3        | 2         | 107.00                         | 26.00                         | 0                                            | 0            | 2                  | 15                 | 33.00                  | 133.00                      | 166.00                | COMMON           |
| 102       | 1     | Apartment | 2        | 3         | 96.00                          | 26.00                         | 0                                            | 0            | 2                  | 15                 | 33.00                  | 122.00                      | 155.00                | COMMON           |
| 103       | 1     | Apartment | 3        | 3         | 108.00                         | 21.00                         | 0                                            | 0            | 2                  | 15                 | 33.00                  | 129.00                      | 162.00                | COMMON           |
| 201       | 2     | Apartment | 3        | 2         | 107.00                         | 26.00                         | 0                                            | 0            | 2                  | 15                 | 33.00                  | 133.00                      | 166.00                | COMMON           |
| 202       | 2     | Apartment | 2        | 3         | 96.00                          | 26.00                         | 0                                            | 0            | 2                  | 15                 | 33.00                  | 122.00                      | 155.00                | COMMON           |
| 203       | 2     | Apartment | 3        | 3         | 108.00                         | 21.00                         | 0                                            | 0            | 2                  | 15                 | 33.00                  | 129.00                      | 162.00                | COMMON           |
| 301       | 3     | Apartment | 3        | 2         | 107.00                         | 26.00                         | 0                                            | 0            | 2                  | 15                 | 34.00                  | 133.00                      | 167.00                | COMMON           |
| 302       | 3     | Apartment | 2        | 3         | 101.00                         | 27.00                         | 0                                            | 0            | 2                  | 15                 | 34.00                  | 128.00                      | 162.00                | COMMON           |
| 303       | 3     | Apartment | 3        | 3         | 108.00                         | 21.00                         | 0                                            | 0            | 2                  | 15                 | 34.00                  | 129.00                      | 163.00                | COMMON           |
| 304       | 3     | Apartment | 2        | 2         | 76.00                          | 18.00                         | 0                                            | 0            | 2                  | 15                 | 34.00                  | 94.00                       | 128.00                | COMMON           |
| 305       | 3     | Apartment | 3        | 2         | 97.00                          | 25.00                         | 0                                            | 0            | 2                  | 15                 | 34.00                  | 122.00                      | 156.00                | COMMON           |
| 401       | 4     | Apartment | 3        | 2         | 97.00                          | 26.00                         | 60                                           | 0            | 2                  | 15                 | 29.00                  | 123.00                      | 212.00                | COMMON           |
| 402       | 4     | Apartment | 2        | 2         | 76.00                          | 18.00                         | 50                                           | 0            | 2                  | 15                 | 29.00                  | 94.00                       | 173.00                | COMMON           |
| 501       | 5     | Apartment | 3        | 2         | 97.00                          | 19.00                         | 0                                            | 0            | 2                  | 15                 | 22.00                  | 116.00                      | 138.00                | COMMON           |
| 502       | 5     | Apartment | 2        | 2         | 76.00                          | 15.00                         | 0                                            | 0            | 2                  | 15                 | 22.00                  | 91.00                       | 113.00                | COMMON           |
| HOUSE     |       |           |          |           |                                |                               |                                              |              |                    |                    |                        |                             |                       |                  |
| HOUSE 1   | 1     | House     | 3        | 3         | 151.00                         | 18.00                         | 0                                            | 217          | NO                 | 15                 | 0.00                   | 169.00                      | 169.00                | COMMON           |
| HOUSE 2   | 1     | House     | 2        | 2         | 110.00                         | 22.00                         | 0                                            | 200          | NO                 | 15                 | 0.00                   | 132.00                      | 132.00                | COMMON           |
| HOUSE 3   | 1     | House     | 3        | 2         | 110.00                         | 22.00                         | 0                                            | 200          | NO                 | 15                 | 0.00                   | 132.00                      | 132.00                | COMMON           |
| HOUSE 4   | 1     | House     | 3        | 3         | 151.00                         | 18.00                         | 0                                            | 205          | NO                 | 15                 | 0.00                   | 169.00                      | 169.00                | COMMON           |
| HOUSE 5   | 1     | House     | 4        | 5         | 287.00                         | 58.00                         | 0                                            | 545          | NO                 | 15                 | 0.00                   | 345.00                      | 345.00                | COMMON           |
| HOUSE 6   | 1     | House     | 5        | 4         | 240.00                         | 51.00                         | 0                                            | 455          | NO                 | 15                 | 0.00                   | 291.00                      | 291.00                | COMMON           |
| HOUSE 7   | 1     | House     | 3        | 4         | 156.00                         | 24.00                         | 0                                            | 180          | NO                 | 15                 | 0.00                   | 180.00                      | 180.00                | COMMON           |
| HOUSE 8   | 1     | House     | 5        | 3         | 188.00                         | 22.00                         | 0                                            | 200          | NO                 | 15                 | 0.00                   | 210.00                      | 210.00                | COMMON           |