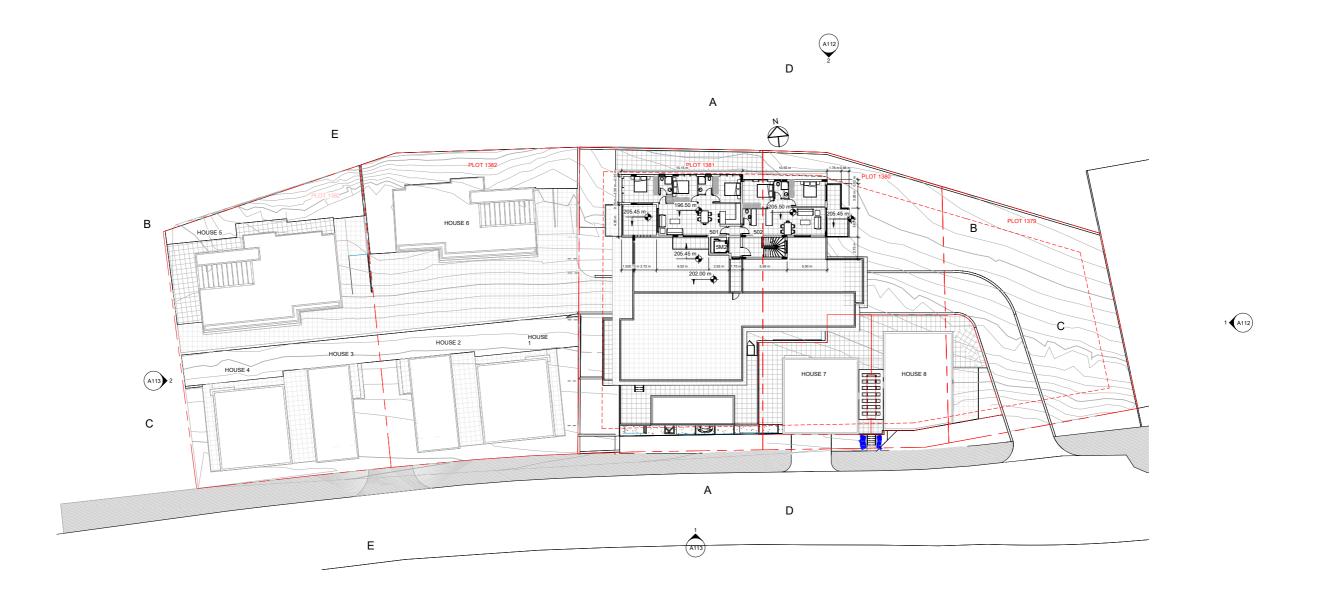

| 0                                            | 180          | NO                 | 15                 | 0.00                   | 180.00                      | 180.00                | COMMON           |
| HOUSE 8   | 1     | House     | 5        | 3         | 188.00                         | 22.00                         | 0                                            | 200          | NO                 | 15                 | 0.00                   | 210.00                      | 210.00                | COMMON           |

32

## MASTERPLAN



# HOUSE 2,3









**ROOF PLAN** 

**GROUND FLOOR PLAN** 

## HOUSE 5





## HOUSE 6



# HOUSE 1,4,7





#### GROUND FLOOR PLAN



FIRST FLOOR PLAN

**ROOF PLAN** 

1:1

## HOUSE 8





**BASEMENT PLAN** 

1:100





















#### Build your dream

Kaleide Property Group is a real estate development company based in Cyprus with an impressive portfolio of ground-breaking projects.

Through its SMART property package, Kaleide offers affordable elegance accessible for family living or for long-term investment while through its SELECT package, it boasts a selection of properties, addressed to the high-end buyer.

With a focus on the transparency of the procedure, Kaleide offers premium residential and commercial properties for discerning clients. We work openly and with transparency with all our partners, promoting an inclusive and diverse brand strategy and aim to promote better living for all through sustainable and smart projects with a flair for high aesthetics.

Our team's combined experience enables us