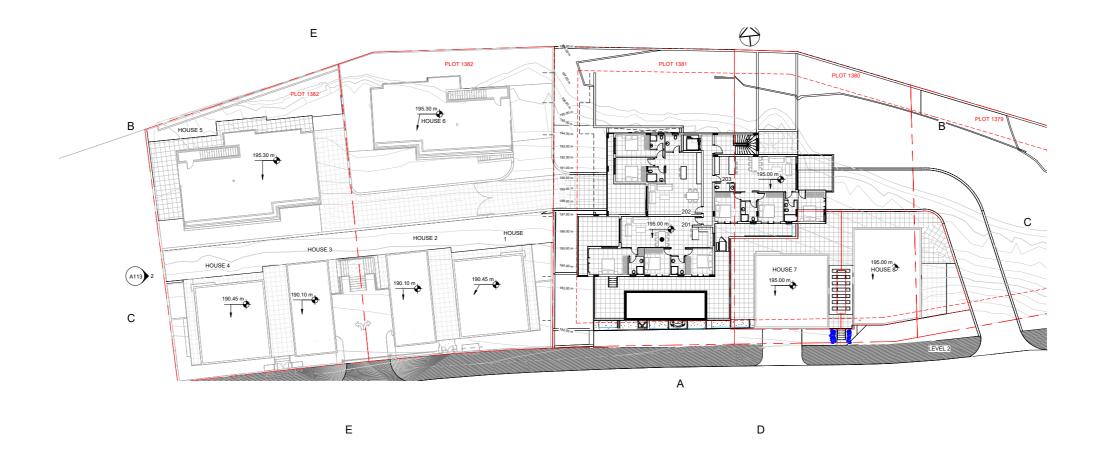

| 0                                            | 180          | NO                 | 15                 | 0.00                   | 180.00                      | 180.00                | COMMON           |
| HOUSE 8   | 1     | House     | 5        | 3         | 188.00                         | 22.00                         | 0                                            | 200          | NO                 | 15                 | 0.00                   | 210.00                      | 210.00                | COMMON           |

32

## MASTERPLAN



# HOUSE 2,3









**ROOF PLAN** 

**GROUND FLOOR PLAN** 

## HOUSE 5





## HOUSE 6



# HOUSE 1,4,7





#### GROUND FLOOR PLAN



FIRST FLOOR PLAN

**ROOF PLAN** 

1:1

## HOUSE 8





**BASEMENT PLAN** 

1:100





















#### Build your dream

Kaleide Property Group is a real estate development company based in Cyprus with an impressive portfolio of ground-breaking projects.

Through its SMART property package, Kaleide offers affordable elegance accessible for family living or for long-term investment while through its SELECT package, it boasts a selection of properties, addressed to the high-end buyer.

With a focus on the transparency of the procedure, Kaleide offers premium residential and commercial properties for discerning clients. We work openly and with transparency with all our partners, promoting an inclusive and diverse brand strategy and aim to promote better living for all through sustainable and smart projects with a flair for high aesthetics.

Our team's combined experience enabl