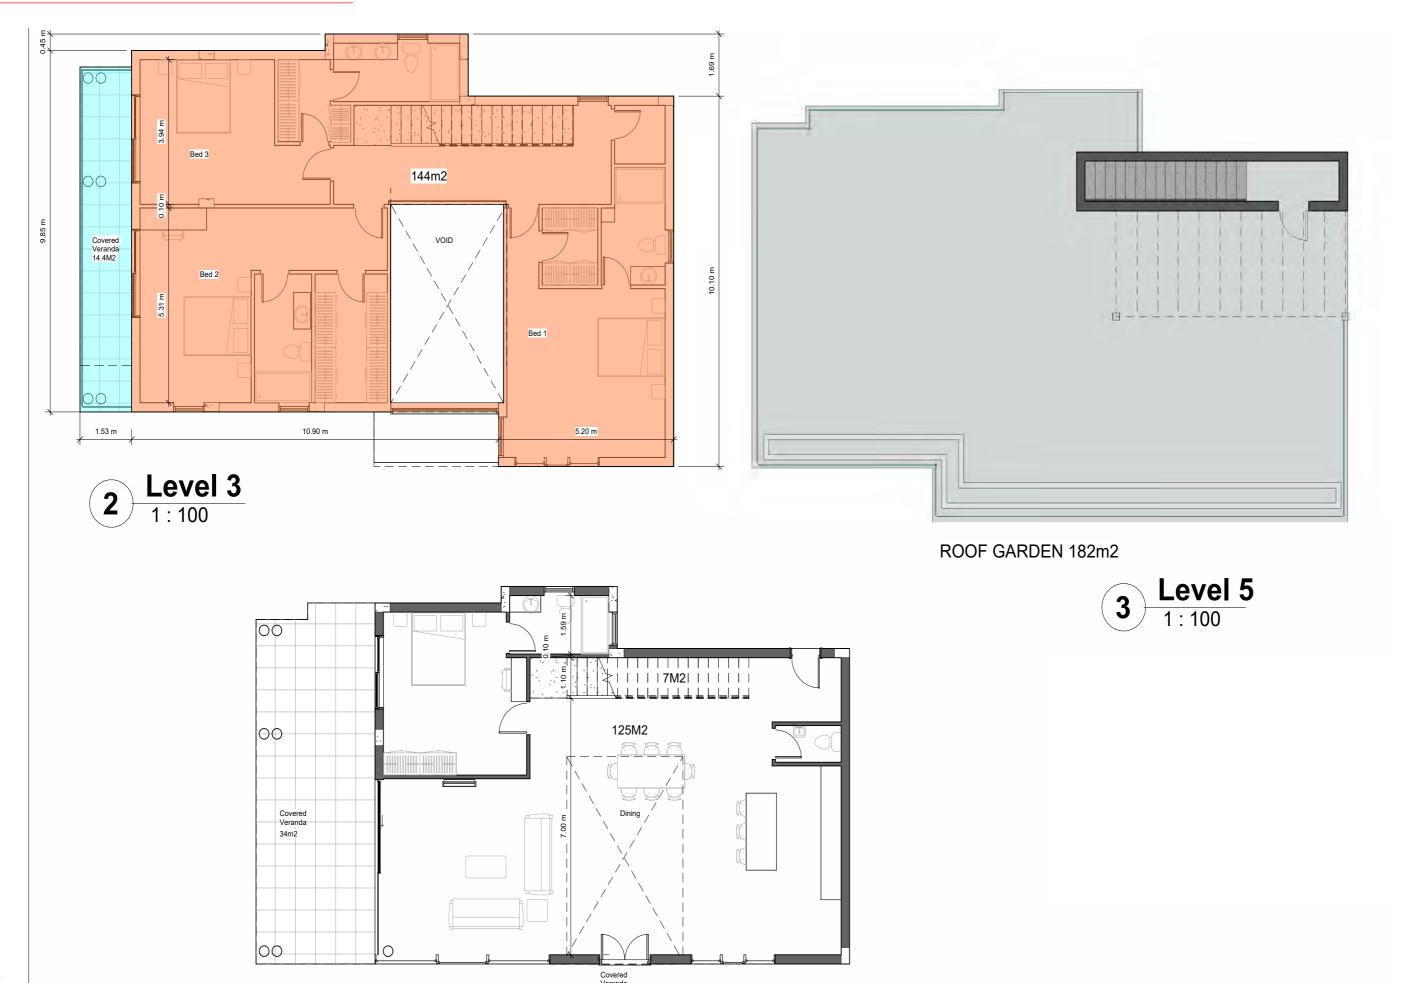

1.00                | COMMON           |
| HOUSE 7   | 1     | House     | 3        | 4         | 156.00                         | 24.00                         | 0                                            | 180          | NO                 | 15                 | 0.00                   | 180.00                      | 180.00                | COMMON           |
| HOUSE 8   | 1     | House     | 5        | 3         | 188.00                         | 22.00                         | 0                                            | 200          | NO                 | 15                 | 0.00                   | 210.00                      | 210.00                | COMMON           |

32

## MASTERPLAN



# HOUSE 2,3









**ROOF PLAN** 

**GROUND FLOOR PLAN** 

## HOUSE 5





## HOUSE 6



# HOUSE 1,4,7





#### GROUND FLOOR PLAN



FIRST FLOOR PLAN

**ROOF PLAN** 

1:1

## HOUSE 8





**BASEMENT PLAN** 

1:100





















#### Build your dream

Kaleide Property Group is a real estate development company based in Cyprus with an impressive portfolio of ground-breaking projects.

Through its SMART property package, Kaleide offers affordable elegance accessible for family living or for long-term investment while through its SELECT package, it boasts a selection of properties, addressed to the high-end buyer.

With a focus on the transparency of the procedure, Kaleide offers premium residential and commercial properties for discerning clients. We work openly and with transparency with all our partners, promoting an inclusive and diverse brand strategy and aim to pro