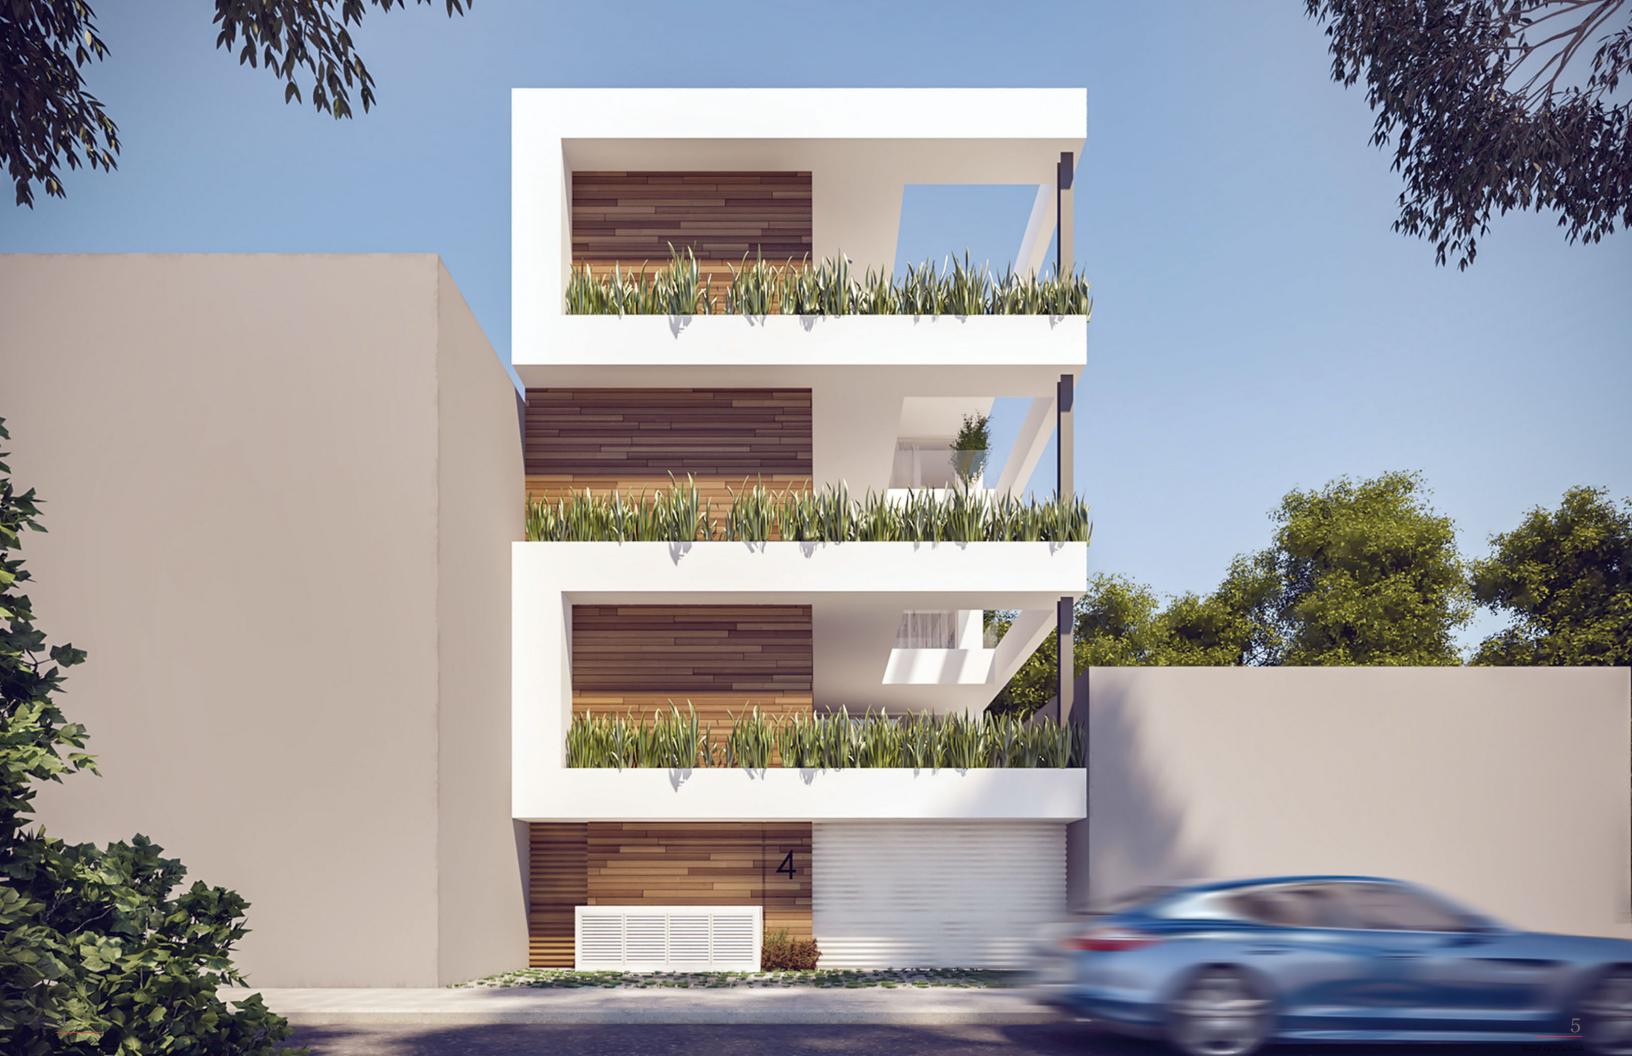

#### YOOF APARTMENTS

Yoof Apartment is located in the heart of Limassol city, just 300 meters away from the seaside. It takes only 1 minute to reach the beach and the central pedestrian street, making its location extremely advantageous. Situated in the bustling life of the Mediterranean city, it is the perfect choice for investment or personal residence.

# THE PROJECT

Modern design

Two-bedroom apartments

Private parking

Covered Veranda

## **COMFORT LIVING**

With its prime location, all amenities within walking distance, it's the ideal choice for both investment and living. The two-bedroom apartments come with balconies, open-plan living rooms, and areconstructed using high-quality materials from the European Union. Italian-style wardrobes and kitchens, double-glazed windows, and parking facilities are included. Situated in the heart of the city, with mature infrastructure and in a bustling area, it provides you with a cozy home.