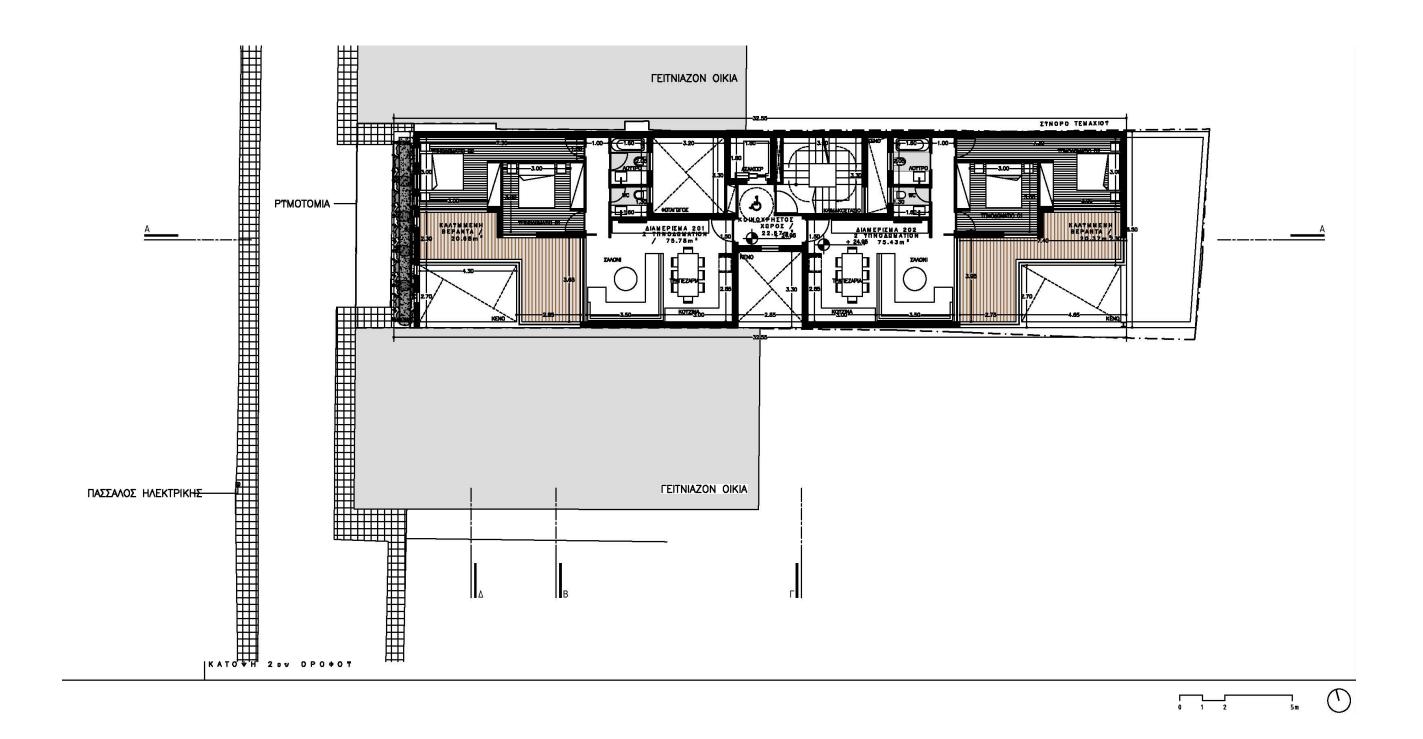

### 1st Floor

28

### 2nd Floor

# UNITS

| Nº           | Floors | Туре      | Bedrooms | Bathrooms | Covered<br>Internal<br>(sq.m) | Covered<br>Veranda<br>(sq.m.) | Roof<br>Garden<br>(sq.m.) | Uncovered<br>Veranda<br>(sq.m.) | Parking | Total<br>Covered<br>(sq.m.) | Common<br>Area<br>(sq.m.) | Total<br>Area<br>(sq.m.) |
|--------------|--------|-----------|----------|-----------|-------------------------------|-------------------------------|---------------------------|---------------------------------|---------|-----------------------------|---------------------------|--------------------------|
| Nº 101       | 1      | Apartment | 2        | 2         | 75.78                         | 20.68                         | 0                         | 0                               | 1       | 96.46                       | 7.86                      | 104.32                   |
| <b>№</b> 102 | 1      | Apartment | 2        | 2         | 75.43                         | 20.37                         | 0                         | 0                               | 1       | 95.80                       | 7.86                      | 103.66                   |
| Nº 201       | 2      | Apartment | 2        | 2         | 75.08                         | 20.06                         | 0                         | 0                               | 1       | 95.14                       | 7.86                      | 103.00                   |
| Nº 202       | 2      | Apartment | 2        | 2         | 74.73                         | 19.75                         | 0                         | 0                               | 1       | 94.48                       | 7.86                      | 102.34                   |
| Nº 301       | 3      | Apartment | 2        | 2         | 74.38                         | 19.44                         | 0                         | 0                               | 1       | 93.82                       | 7.86                      | 101.68                   |
| Nº 302       | 3      | Apartment | 2        | 2         | 74.03                         | 19.13                         | 0                         | 0                               | 1       | 93.16                       | 7.86                      | 101.02                   |