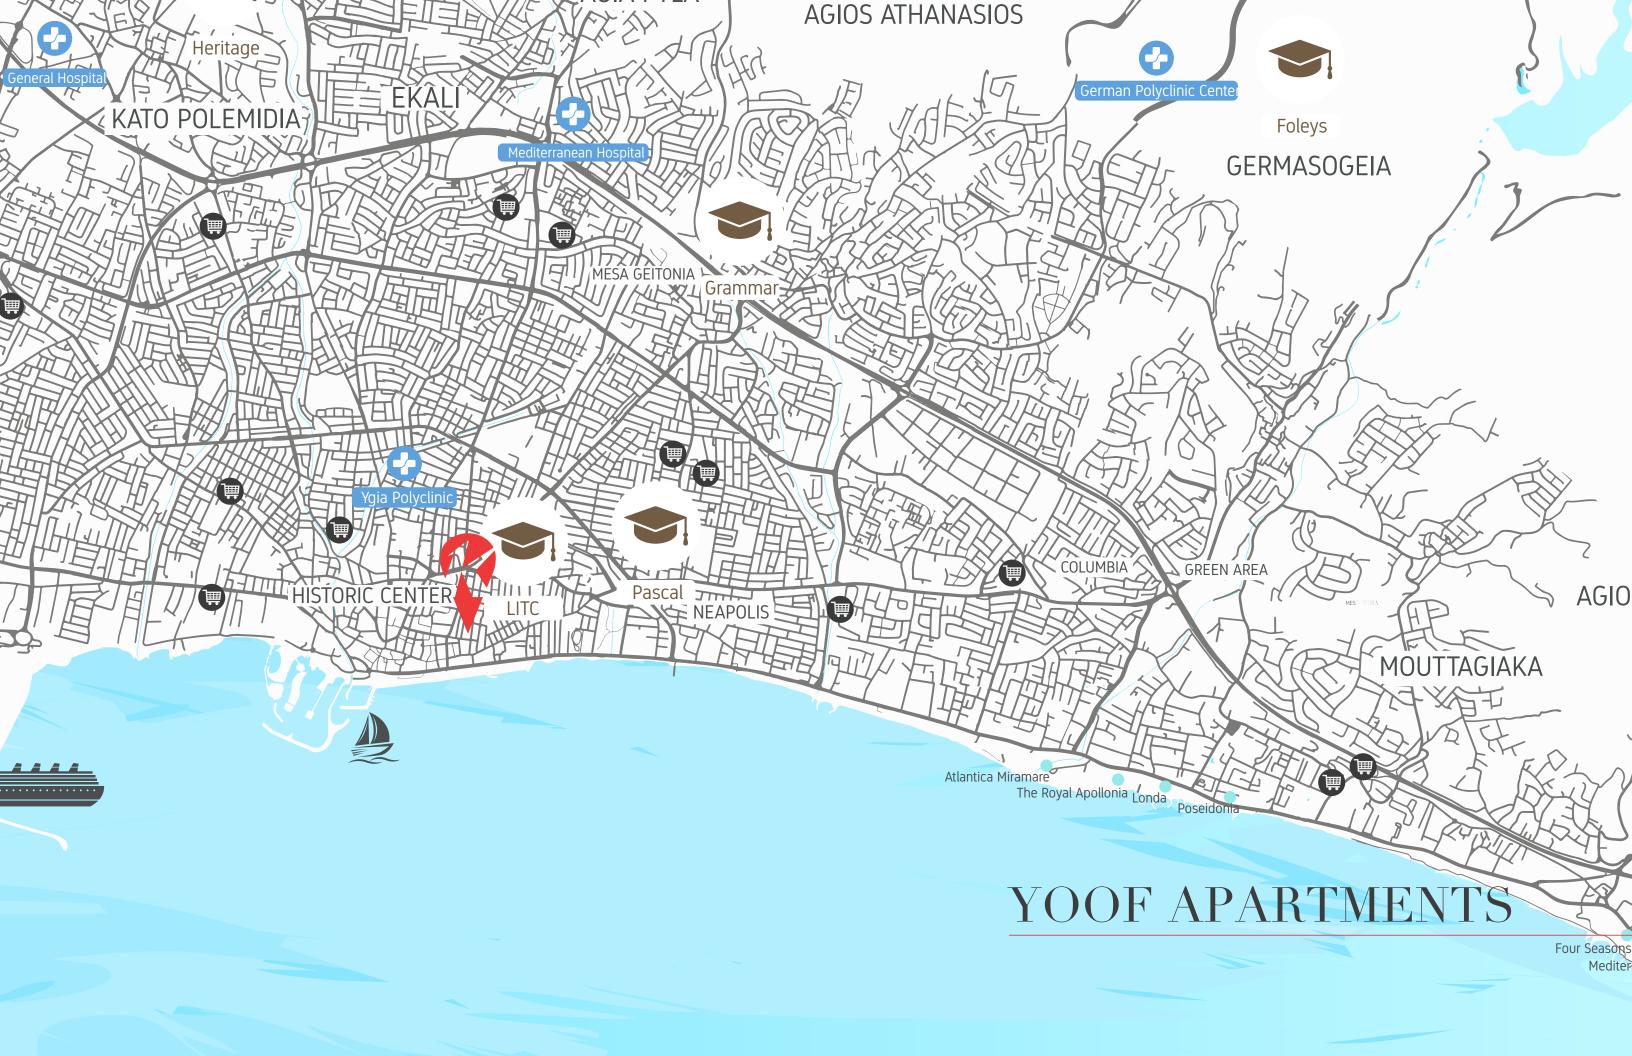

#### YOOF APARTMENTS

Yoof Apartment is located in the heart of Limassol city, just 300 meters away from the seaside. It takes only 1 minute to reach the beach and the central pedestrian street, making its location extremely advantageous. Situated in the bustling life of the Mediterranean city, it is the perfect choice for investment or personal residence.