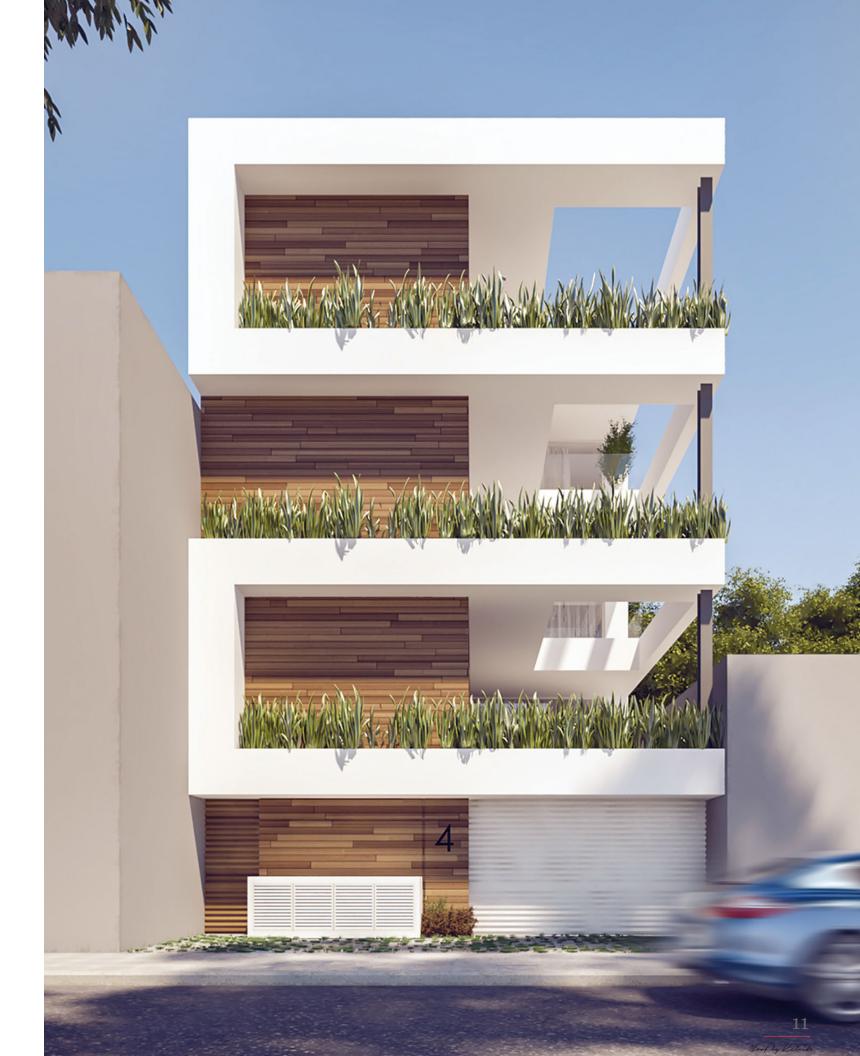

#### YOOF APARTMENTS

Yoof Apartment is located in the heart of Limassol city, just 300 meters away from the seaside. It takes only 1 minute to reach the beach and the central pedestrian street, making its location extremely advantageous. Situated in the bustling life of the Mediterranean city, it is the perfect choice for investment or personal residence.

# THE PROJECT

Modern design

Two-bedroom apartments

Private parking

Covered Veranda

## **COMFORT LIVING**

With its prime location, all amenities within walking distance, it's the ideal choice for both investment and living. The two-bedroom apartments come with balconies, open-plan living rooms, and areconstructed using high-quality materials from the European Union. Italian-style wardrobes and kitchens, double-glazed windows, and parking facilities are included. Situated in the heart of the city, with mature infrastructure and in a bustling area, it provides you with a cozy home.