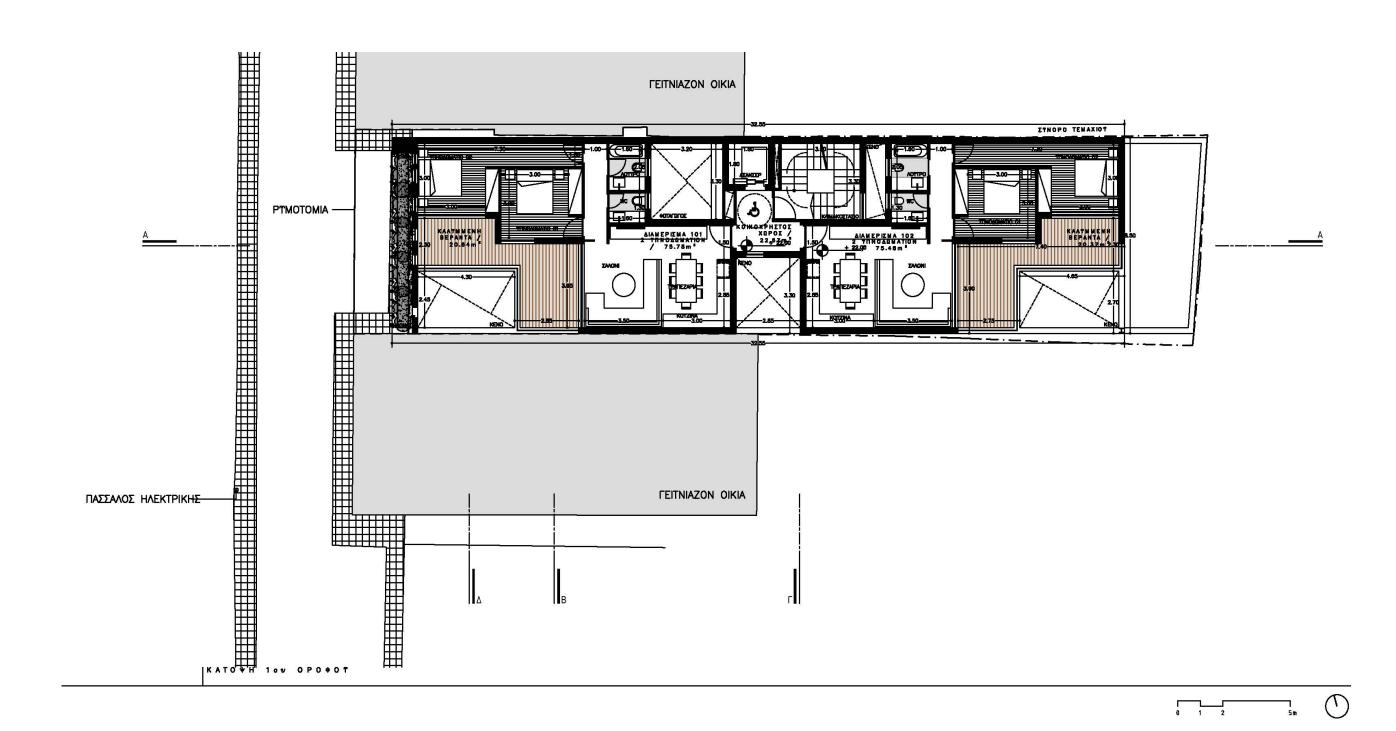

### 1st Floor

28

# UNITS

| Nº           | Floors | Туре      | Bedrooms | Bathrooms | Covered<br>Internal<br>(sq.m) | Covered<br>Veranda<br>(sq.m.) | Roof<br>Garden<br>(sq.m.) | Uncovered<br>Veranda<br>(sq.m.) | Parking | Total<br>Covered<br>(sq.m.) | Common<br>Area<br>(sq.m.) | Total<br>Area<br>(sq.m.) |
|--------------|--------|-----------|----------|-----------|-------------------------------|-------------------------------|---------------------------|---------------------------------|---------|-----------------------------|---------------------------|--------------------------|
| Nº 101       | 1      | Apartment | 2        | 2         | 75.78                         | 20.68                         | 0                         | 0                               | 1       | 96.46                       | 7.86                      | 104.32                   |
| <b>№</b> 102 | 1      | Apartment | 2        | 2         | 75.43                         | 20.37                         | 0                         | 0                               | 1       | 95.80                       | 7.86                      | 103.66                   |
| Nº 201       | 2      | Apartment | 2        | 2         | 75.08                         | 20.06                         | 0                         | 0                               | 1       | 95.14                       | 7.86                      | 103.00                   |
| Nº 202       | 2      | Apartment | 2        | 2         | 74.73                         | 19.75                         | 0                         | 0                               | 1       | 94.48                       | 7.86                      | 102.34                   |
| Nº 301       | 3      | Apartment | 2        | 2         | 74.38                         | 19.44                         | 0                         | 0                               | 1       | 93.82                       | 7.86                      | 101.68                   |
| Nº 302       | 3      | Apartment | 2        | 2         | 74.03                         | 19.13                         | 0                         | 0                               | 1       | 93.16                       | 7.86                      | 101.02                   |