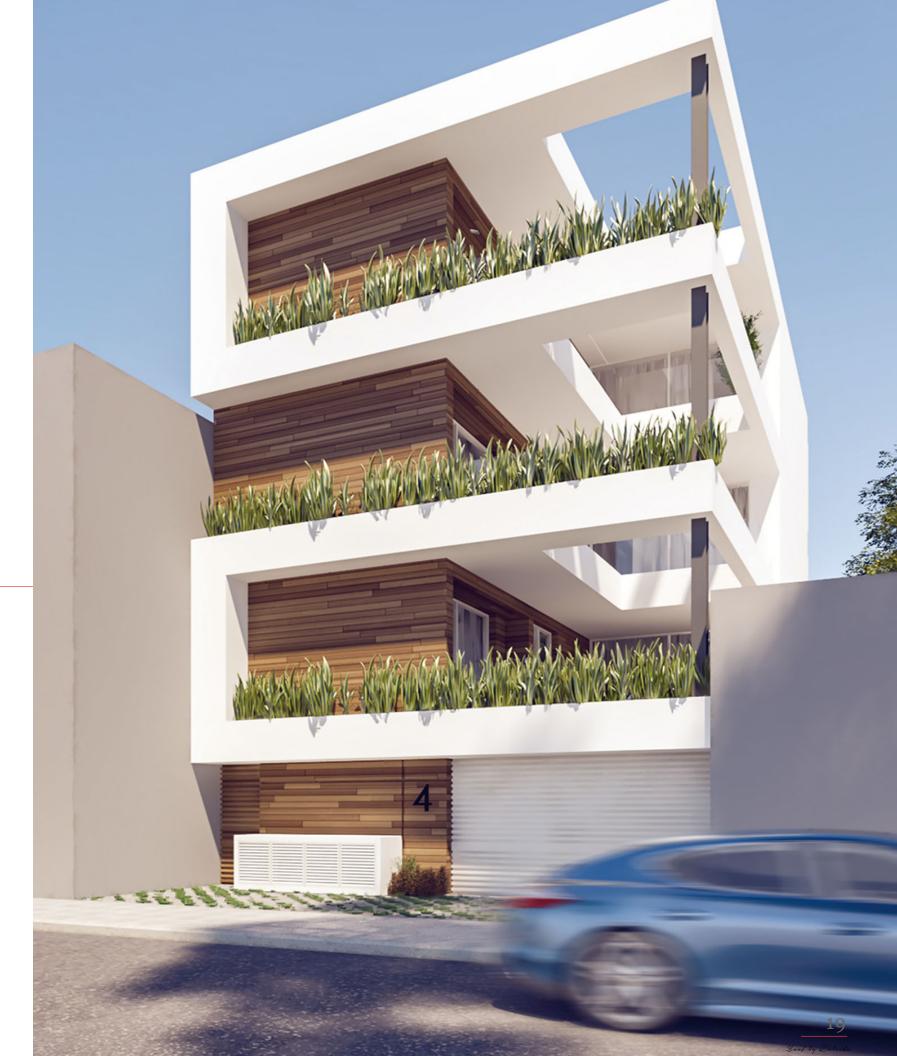

#### YOOF APARTMENTS

Yoof Apartment is located in the heart of Limassol city, just 300 meters away from the seaside. It takes only 1 minute to reach the beach and the central pedestrian street, making its location extremely advantageous. Situated in the bustling life of the Mediterranean city, it is the perfect choice for investment or personal residence.

# THE PROJECT

Modern design

Two-bedroom apartments

Private parking

Covered Veranda