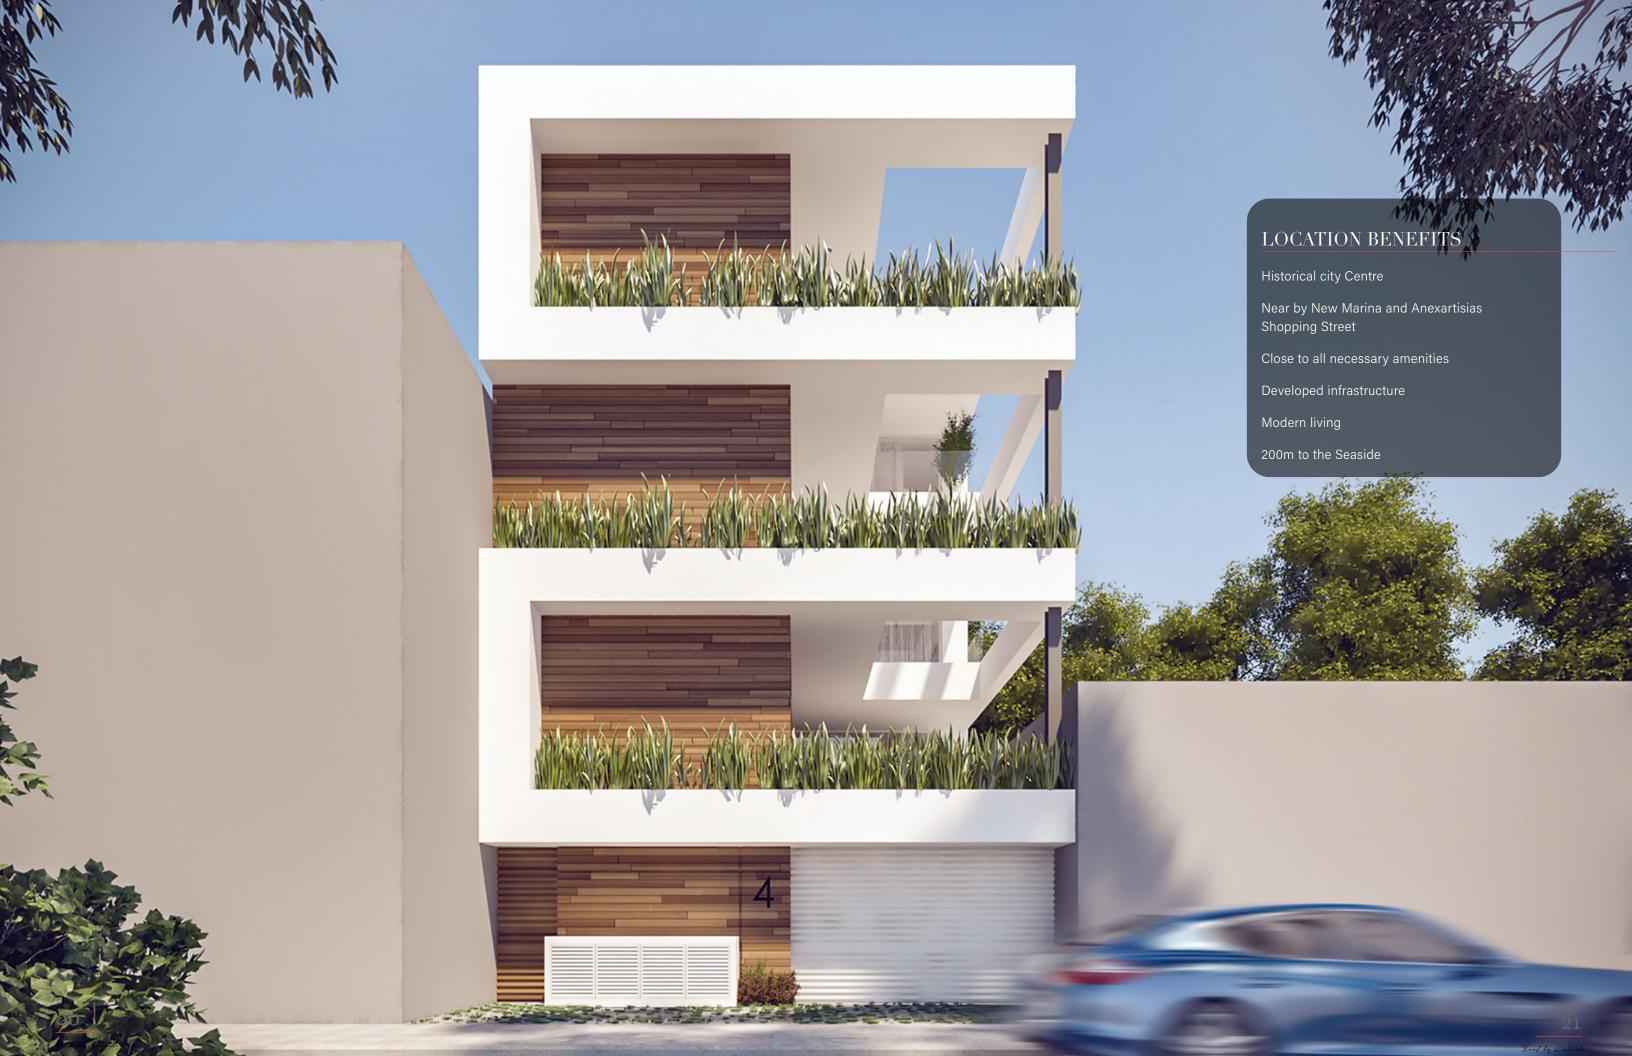

#### YOOF APARTMENTS

Yoof Apartment is located in the heart of Limassol city, just 300 meters away from the seaside. It takes only 1 minute to reach the beach and the central pedestrian street, making its location extremely advantageous. Situated in the bustling life of the Mediterranean city, it is the perfect choice for investment or personal residence.

## **COMFORT LIVING**

With its prime location, all amenities within walking distance, it's the ideal choice for both investment and living. The two-bedroom apartments come with balconies, open-plan living rooms, and areconstructed using high-quality materials from the European Union. Italian-style wardrobes and kitchens, double-glazed windows, and parking facilities are included. Situated in the heart of the city, with mature infrastructure and in a bustling area, it provides you with a cozy home.