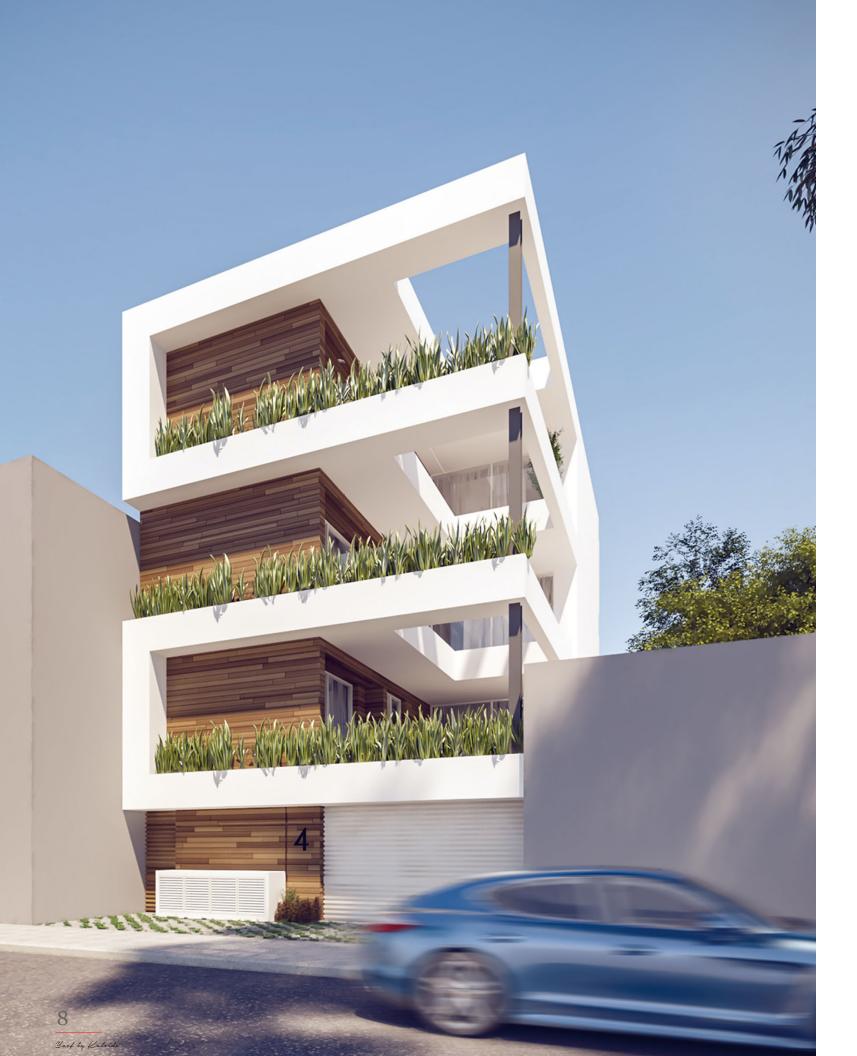

#### YOOF APARTMENTS

Yoof Apartment is located in the heart of Limassol city, just 300 meters away from the seaside. It takes only 1 minute to reach the beach and the central pedestrian street, making its location extremely advantageous. Situated in the bustling life of the Mediterranean city, it is the perfect choice for investment or personal residence.

# THE PROJECT

Modern design

Two-bedroom apartments

Private parking

Covered Veranda

## **COMFORT LIVING**

With its prime location, all amenities within walking distance, it's the ideal choice for both investment and living. The two-bedroom apartments come with balconies, open-plan living rooms, and areconstructed using high-quality materials from the European Union. Italian-style wardrobes and kitchens, double-glazed windows, and parking facilities are included. Situated in the heart of the city, with mature infrastructure and in a bustling area, it provides you with a cozy home.