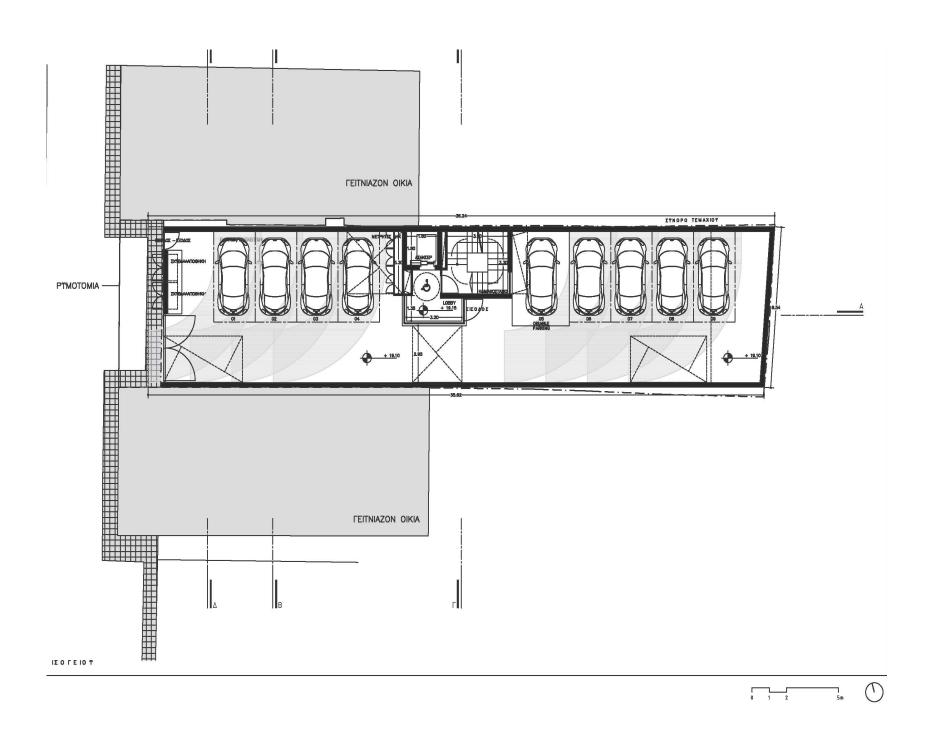

73                         | 19.75                         | 0                         | 0                               | 1       | 94.48                       | 7.86                      | 102.34                   |
| Nº 301       | 3      | Apartment | 2        | 2         | 74.38                         | 19.44                         | 0                         | 0                               | 1       | 93.82                       | 7.86                      | 101.68                   |
| Nº 302       | 3      | Apartment | 2        | 2         | 74.03                         | 19.13                         | 0                         | 0                               | 1       | 93.16                       | 7.86                      | 101.02                   |

## Ground Floor



### 1st Floor



28

### 2nd Floor



### 3rd Floor



#### KALEIDE

#### Build your dream

Kaleide Property Group is a real estate development company based in Cyprus with an impressive portfolio of ground-breaking projects.

Through its SMART property package, Kaleide offers affordable elegance accessible for family living or for long-term investment while through its SELECT package, it boasts a selection of properties, addressed to the high-end buyer.

With a focus on the transparency of the procedure, Kaleide offers premium residential and commercial properties for discerning clients. We work openly and with transparency with all our partners, promoting an inclusive and diverse brand strategy and aim to promote better living for all through sustainable and smart projects with a flair