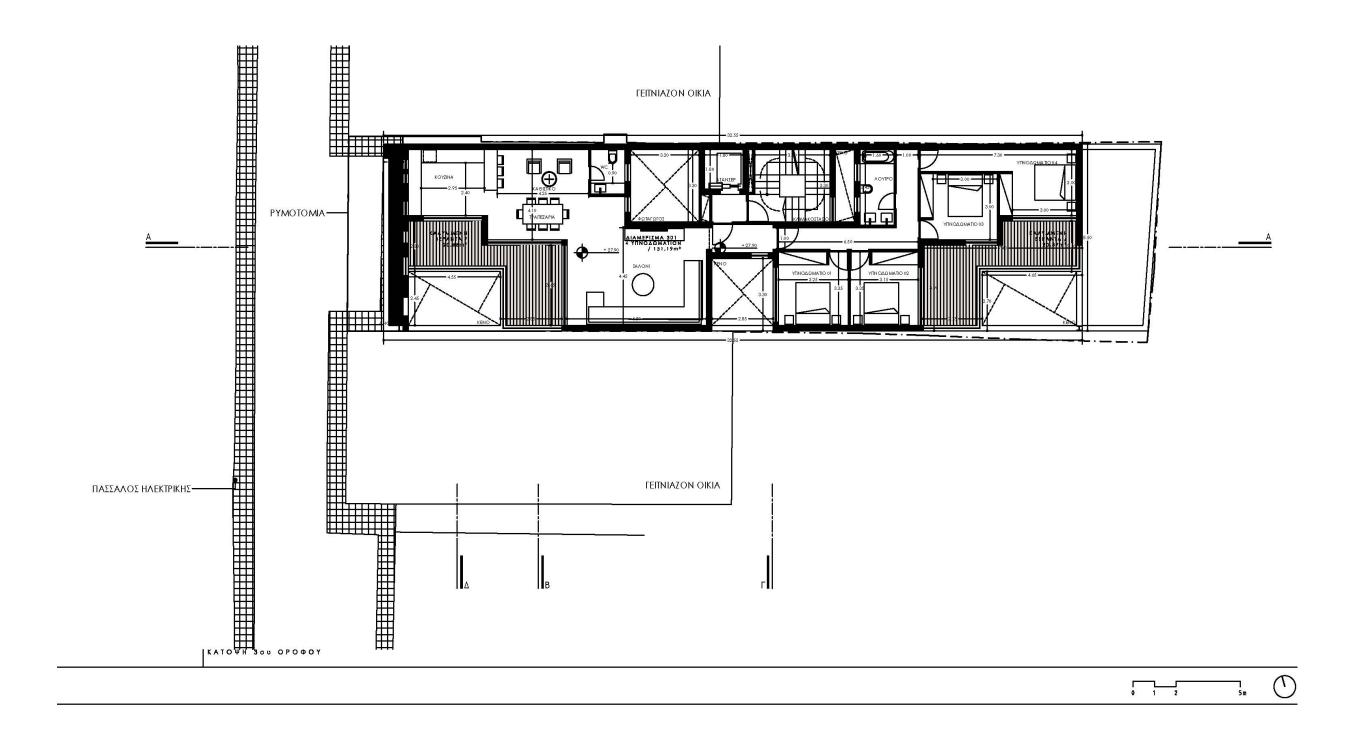

### 3rd Floor

# UNITS

| Nº           | Floors | Туре      | Bedrooms | Bathrooms | Covered<br>Internal<br>(sq.m) | Covered<br>Veranda<br>(sq.m.) | Roof<br>Garden<br>(sq.m.) | Uncovered<br>Veranda<br>(sq.m.) | Parking | Total<br>Covered<br>(sq.m.) | Common<br>Area<br>(sq.m.) | Total<br>Area<br>(sq.m.) |
|--------------|--------|-----------|----------|-----------|-------------------------------|-------------------------------|---------------------------|---------------------------------|---------|-----------------------------|---------------------------|--------------------------|
| Nº 101       | 1      | Apartment | 2        | 2         | 75.78                         | 20.68                         | 0                         | 0                               | 1       | 96.46                       | 7.86                      | 104.32                   |
| <b>№</b> 102 | 1      | Apartment | 2        | 2         | 75.43                         | 20.37                         | 0                         | 0                               | 1       | 95.80                       | 7.86                      | 103.66                   |
| Nº 201       | 2      | Apartment | 2        | 2         | 75.08                         | 20.06                         | 0                         | 0                               | 1       | 95.14                       | 7.86                      | 103.00                   |
| Nº 202       | 2      | Apartment | 2        | 2         | 74.73                         | 19.75                         | 0                         | 0                               | 1       | 94.48                       | 7.86                      | 102.34                   |
| Nº 301       | 3      | Apartment | 2        | 2         | 74.38                         | 19.44                         | 0                         | 0                               | 1       | 93.82                       | 7.86                      | 101.68                   |
| Nº 302       | 3      | Apartment | 2        | 2         | 74.03                         | 19.13                         | 0                         | 0                               | 1       | 93.16                       | 7.86                      | 101.02                   |