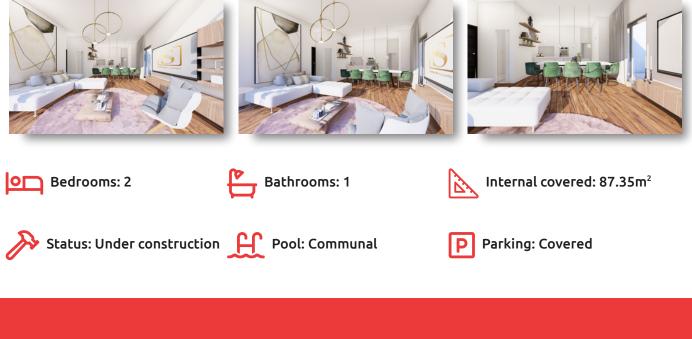

## FACILITIES

| Aircondition, Central system | Heating, Underfloor           | Parking, Covered |
|------------------------------|-------------------------------|------------------|
| Pool, Communal               | Indoor pool, Communal, heated | Elevator         |
| Gym                          | Sauna                         | Storage          |
| Gated complex                |                               |                  |

### **FEATURES**

| Bathroom underfloor heating | Courtyard                 | City view             |
|-----------------------------|---------------------------|-----------------------|
| Parquet flooring            | Double glazing            | Guest WC              |
| Quiet area                  | Marble flooring           | Luxury specifications |
| Modern design               | Walking distance to beach | Near bus route        |
| Near amenities              |                           |                       |