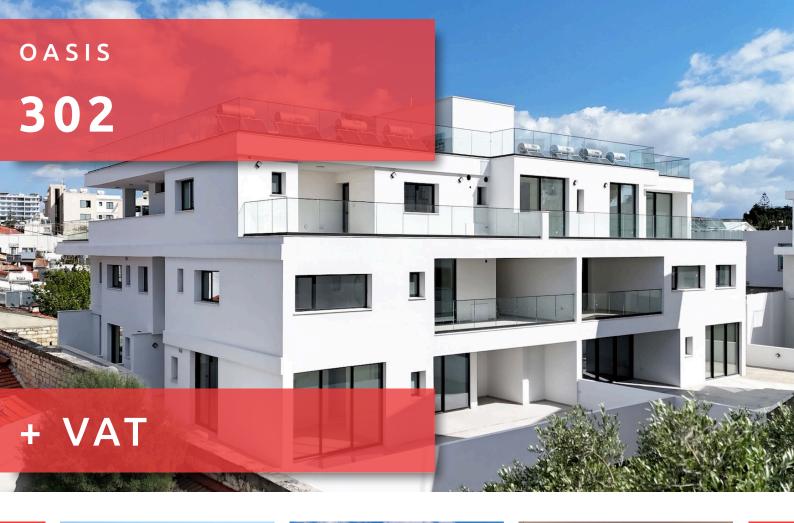

# OASIS

## **OVERVIEW**

Limassol, Historical Center

Penthouse

#### THE PROJECT

OASIS, a shelter in the middle of Limassol's historic centre, is a truly unique residential project in the area. This magnificent gated complex, graced by large windows, open space living and luxury common amenities, is a haven for enjoying Limassol's special vibe, a city constantly on the outlook for better living.