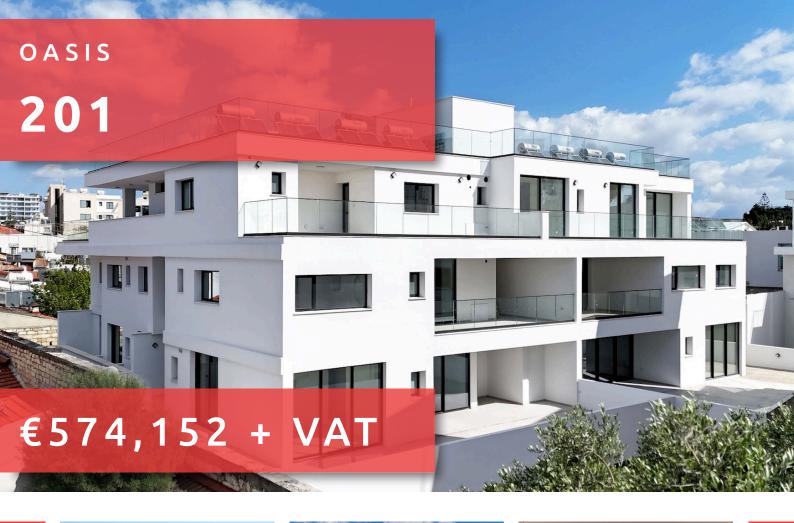

# OASIS

Dedrooms: 3

Internal covered: 95m²

Status: Under construction Pool: Communal

Parking: Covered