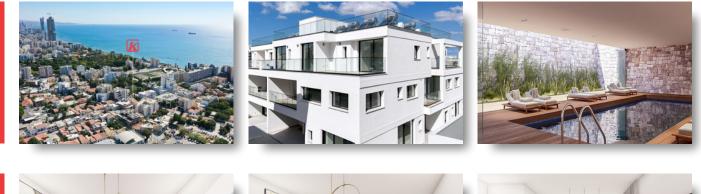

#### OVERVIEW

Limassol, Historical Center

### THE PROJECT

OASIS, a shelter in the middle of Limassol's historic centre, is a truly unique residential project in the area. This magnificent gated complex, graced by large windows, open space living and luxury common amenities, is a haven for enjoying Limassol's special vibe, a city constantly on the outlook for better living.

# FACILITIES

| Aircondition, Central system | Heating, Underfloor           | Parking, Covered |
|------------------------------|-------------------------------|------------------|
| Pool, Communal               | Indoor pool, Communal, heated | Elevator         |
| Gym                          | Sauna                         | Storage          |
| Gated complex                |                               |                  |