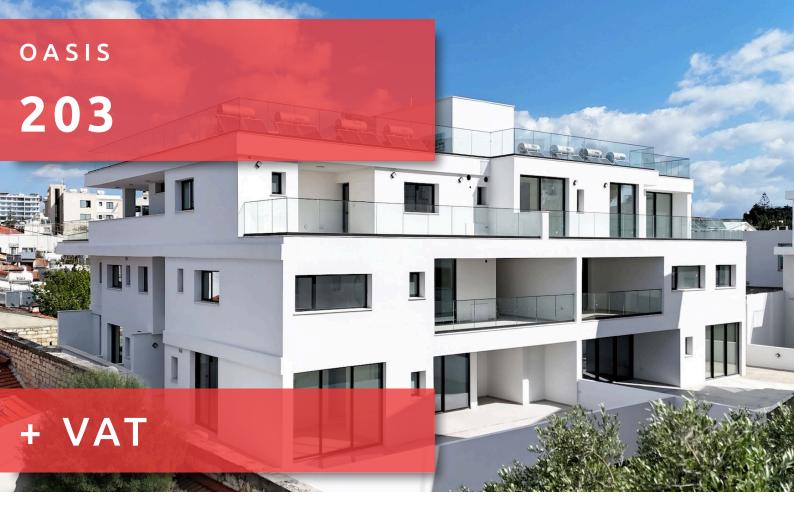

# ΟΑSIS

# DESCRIPTION

Your shelter at the end of a long day, OASIS pays justice to its surroundings; echoing the traditional style of its location and the modernity of a city that keeps changing.

### THE PROJECT

OASIS, a shelter in the middle of Limassol's historic centre, is a truly unique residential project in the area. This magnificent gated complex, graced by large windows, open space living and luxury common amenities, is a haven for enjoying Limassol's special vibe, a city constantly on the outlook for better living.