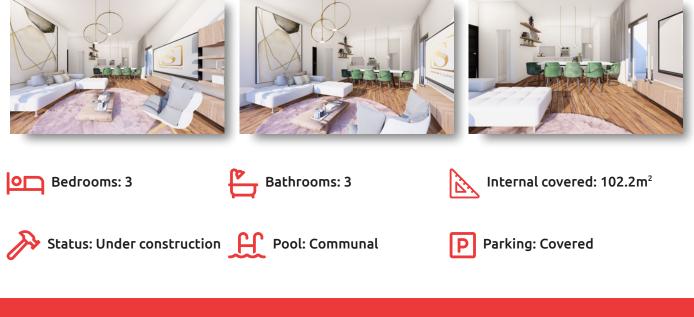

# FACILITIES

| Aircondition, Central system | Heating, Underfloor           | Parking, Covered |
|------------------------------|-------------------------------|------------------|
| Pool, Communal               | Indoor pool, Communal, heated | Elevator         |
| Gym                          | Sauna                         | Storage          |
| Gated complex                |                               |                  |

## FEATURES

| Bathroom underfloor heating | Courtyard                 | City view             |
|-----------------------------|---------------------------|-----------------------|
| Parquet flooring            | Double glazing            | Guest WC              |
| Quiet area                  | Marble flooring           | Luxury specifications |
| Modern design               | Walking distance to beach | Near bus route        |
| Near amenities              |                           |                       |