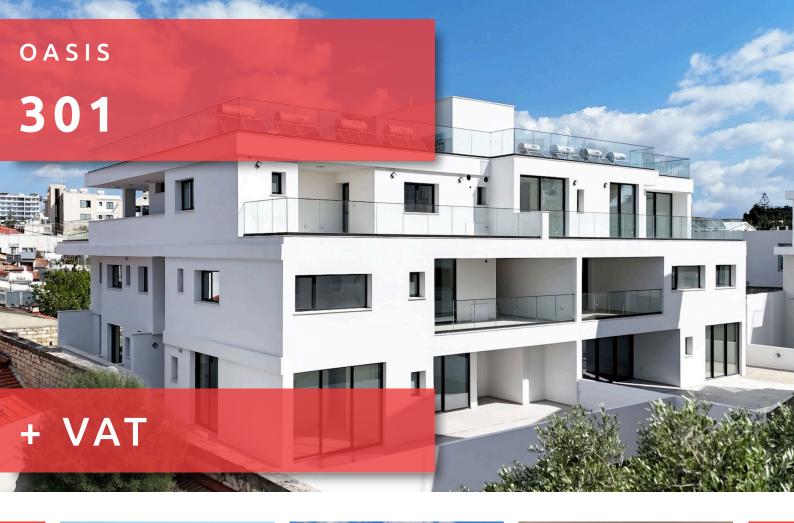

# OASIS

### **OVERVIEW**

Limassol, Historical Center

Penthouse

### THE PROJECT

OASIS, a shelter in the middle of Limassol's historic centre, is a truly unique residential project in the area. This magnificent gated complex, graced by large windows, open space living and luxury common amenities, is a haven for enjoying Limassol's special vibe, a city constantly on the outlook for better living.