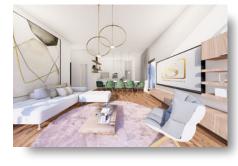

#### **DESCRIPTION**

Your shelter at the end of a long day, OASIS pays justice to its surroundings; echoing the traditional style of its location and the modernity of a city that keeps changing.

### THE PROJECT

OASIS, a shelter in the middle of Limassol's historic centre, is a truly unique residential project in the area. This magnificent gated complex, graced by large windows, open space living and luxury common amenities, is a haven for enjoying Limassol's special vibe, a city constantly on the outlook for better living.

#### **FEATURES**

Bathroom underfloor heating Courtyard City view
Parquet flooring Double glazing Guest WC

Quiet area Marble flooring Luxury specifications

Modern design Walking distance to beach Near bus route