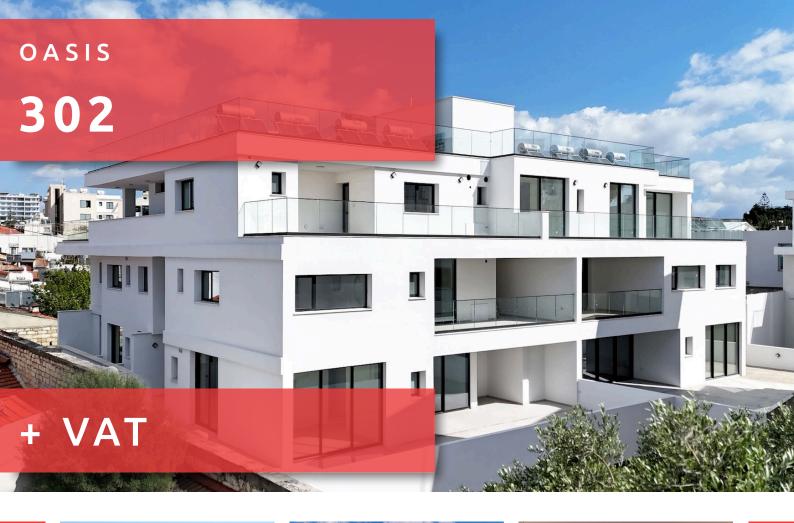

# OASIS

## **OVERVIEW**

Limassol, Historical Center

Penthouse

#### **DESCRIPTION**

Your shelter at the end of a long day, OASIS pays justice to its surroundings; echoing the traditional style of its location and the modernity of a city that keeps changing.