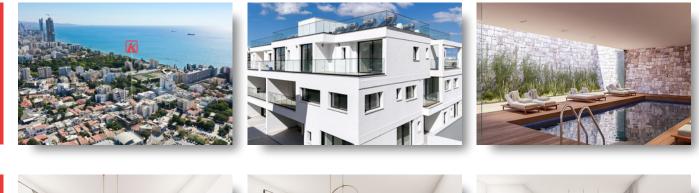

#### **OVERVIEW**

Limassol, Historical Center

#### THE PROJECT

OASIS, a shelter in the middle of Limassol's historic centre, is a truly unique residential project in the area. This magnificent gated complex, graced by large windows, open space living and luxury common amenities, is a haven for enjoying Limassol's special vibe, a city constantly on the outlook for better living.

# FACILITIES

| Aircondition, Central system | Heating, Underfloor           | Parking, Covered |
|------------------------------|-------------------------------|------------------|
| Pool, Communal               | Indoor pool, Communal, heated | Elevator         |
| Gym                          | Sauna                         | Storage          |
| Gated complex                |                               |                  |