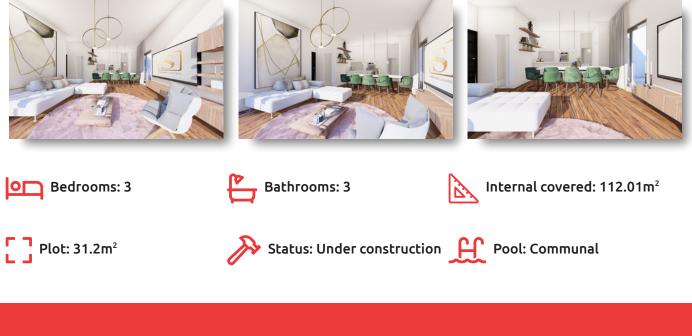

## **FEATURES**

| Bathroom underfloor heating | Courtyard                 | City view             |
|-----------------------------|---------------------------|-----------------------|
| Parquet flooring            | Double glazing            | Guest WC              |
| Quiet area                  | Marble flooring           | Luxury specifications |
| Modern design               | Walking distance to beach | Near bus route        |
| Near amenities              |                           |                       |