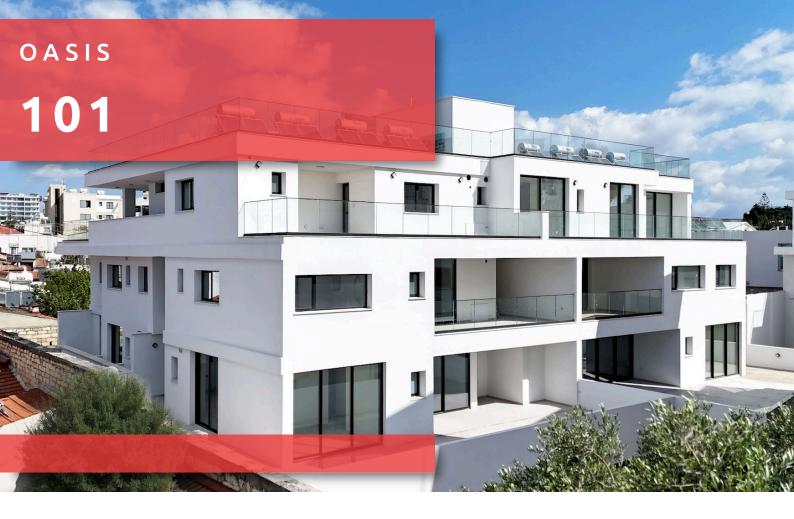

# OASIS

## DESCRIPTION

Your shelter at the end of a long day, OASIS pays justice to its surroundings; echoing the traditional style of its location and the modernity of a city that keeps changing.

#### THE PROJECT

OASIS, a shelter in the middle of Limassol's historic centre, is a truly unique residential project in the area. This magnificent gated complex, graced by large windows, open space living and luxury common amenities, is a haven for enjoying Limassol's special vibe, a city constantly on the outlook for better living.