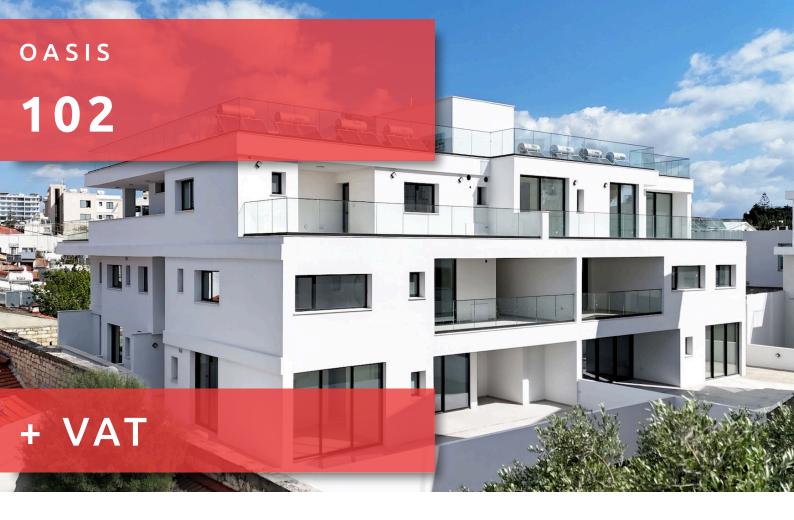

# OASIS

## DESCRIPTION

Your shelter at the end of a long day, OASIS pays justice to its surroundings; echoing the traditional style of its location and the modernity of a city that keeps changing.

#### THE PROJECT

OASIS, a shelter in the middle of Limassol's historic centre, is a truly unique residential project in the area. This magnificent gated complex, graced by large windows, open space living and luxury common amenities, is a haven for enjoying Limassol's special vibe, a city constantly on the outlook for better living.