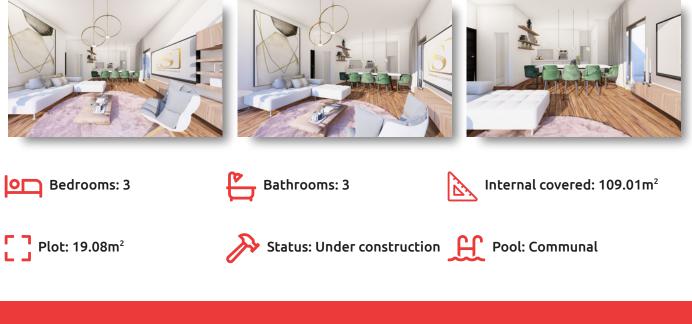

## FACILITIES

| Aircondition, Central system | Heating, Underfloor           | Parking, Covered |
|------------------------------|-------------------------------|------------------|
| Pool, Communal               | Indoor pool, Communal, heated | Elevator         |
| Gym                          | Sauna                         | Storage          |
| Gated complex                |                               |                  |

### **FEATURES**

| Bathroom underfloor heating | Courtyard                 | City view             |
|-----------------------------|---------------------------|-----------------------|
| Parquet flooring            | Double glazing            | Guest WC              |
| Quiet area                  | Marble flooring           | Luxury specifications |
| Modern design               | Walking distance to beach | Near bus route        |
| Near amenities              |                           |                       |