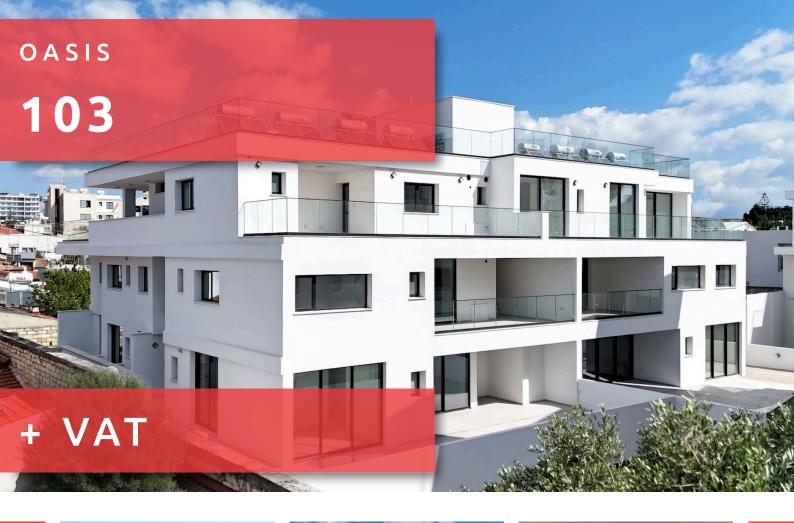

Dedrooms: 3





Plot: 117.32m<sup>2</sup>



# OASIS

# **OVERVIEW**



Limassol, Historical Center



Garden Apartment ## 103



#### **DESCRIPTION**

Your shelter at the end of a long day, OASIS pays justice to its surroundings; echoing the traditional style of its location and the modernity of a city that keeps changing.

### THE PROJECT

OASIS, a shelter in the middle of Limassol's historic centre, is a truly unique residential project in the area. This magnificent gated complex, graced by large windows, open space living and luxury common amenities, is a haven for enjoying Limassol's special vibe, a city constantly on the outlook for better living.

# **FACILITIES**

Aircondition, Central system Heating, Underfloor Parking, Covered

Pool, Communal Indoor pool, Communal,