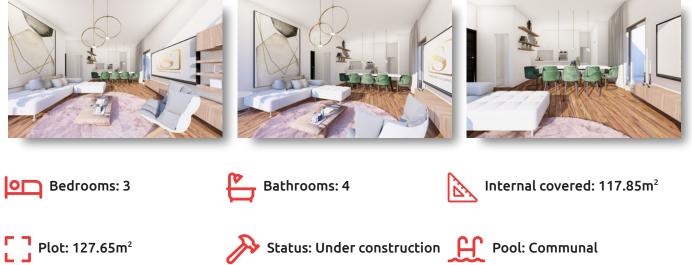

### **FEATURES**

| Bathroom underfloor heating | Courtyard                 | City view             |
|-----------------------------|---------------------------|-----------------------|
| Parquet flooring            | Double glazing            | Guest WC              |
| Quiet area                  | Marble flooring           | Luxury specifications |
| Modern design               | Walking distance to beach | Near bus route        |
| Near amenities              |                           |                       |