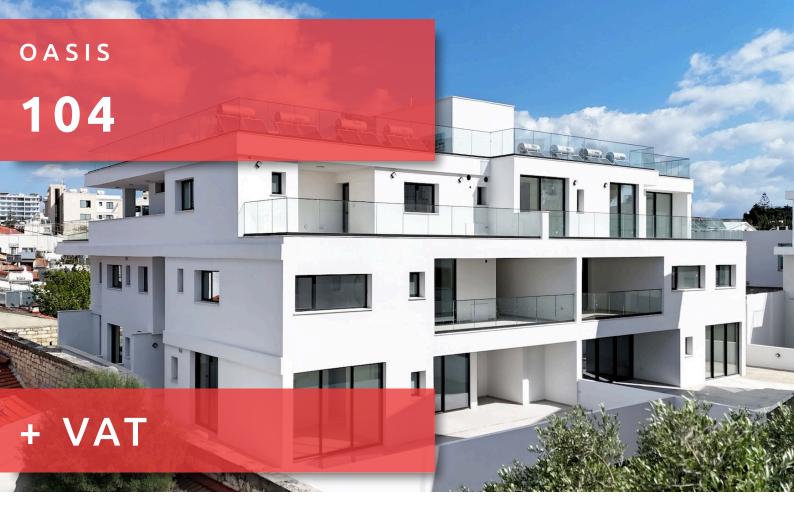

# OASIS

## **OVERVIEW**

Limassol, Historical Center

#### THE PROJECT

OASIS, a shelter in the middle of Limassol's historic centre, is a truly unique residential project in the area. This magnificent gated complex, graced by large windows, open space living and luxury common amenities, is a haven for enjoying Limassol's special vibe, a city constantly on the outlook for better living.