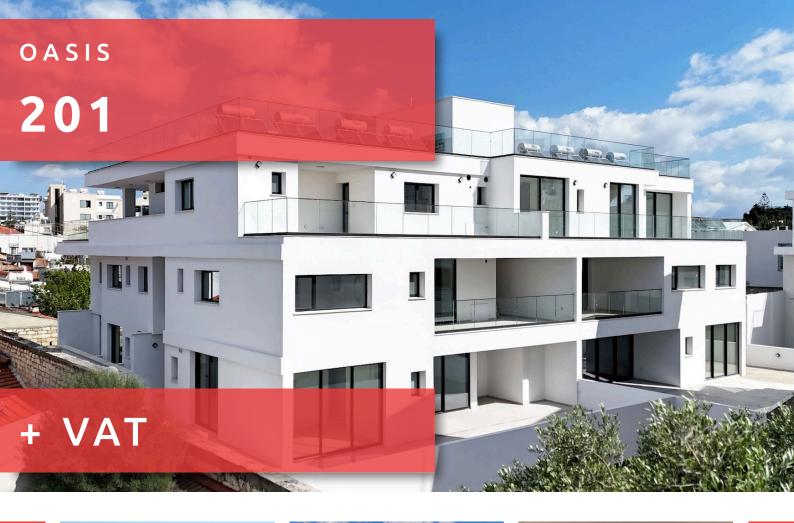

# OASIS

#### **DESCRIPTION**

Your shelter at the end of a long day, OASIS pays justice to its surroundings; echoing the traditional style of its location and the modernity of a city that keeps changing.

#### THE PROJECT

OASIS, a shelter in the middle of Limassol's historic centre, is a truly unique residential project in the area. This magnificent gated complex, graced by large windows, open space living and luxury common amenities, is a haven for enjoying Limassol's special vibe, a city constantly on the outlook for better living.