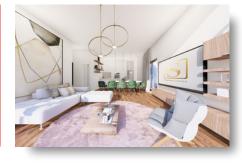

#### THE PROJECT

OASIS, a shelter in the middle of Limassol's historic centre, is a truly unique residential project in the area. This magnificent gated complex, graced by large windows, open space living and luxury common amenities, is a haven for enjoying Limassol's special vibe, a city constantly on the outlook for better living.

#### **FEATURES**

Bathroom underfloor heating Courtyard City view

Parquet flooring Double glazing Guest WC

Quiet area Marble flooring Luxury specifications

Modern design Walking distance to beach Near bus route