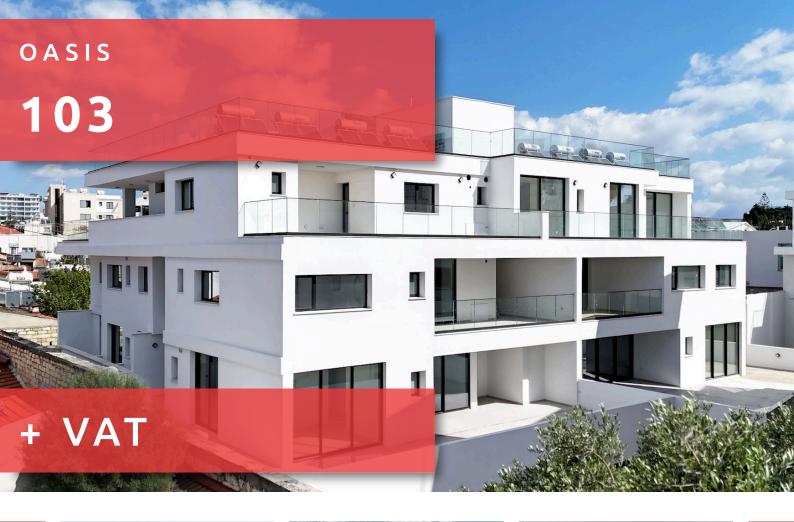

# OASIS

### **DESCRIPTION**

Your shelter at the end of a long day, OASIS pays justice to its surroundings; echoing the traditional style of its location and the modernity of a city that keeps changing.

#### THE PROJECT

OASIS, a shelter in the middle of Limassol's historic centre, is a truly unique residential project in the area. This magnificent gated complex, graced by large windows, open space living and luxury common amenities, is a haven for enjoying Limassol's special vibe, a city constantly on the outlook for better living.