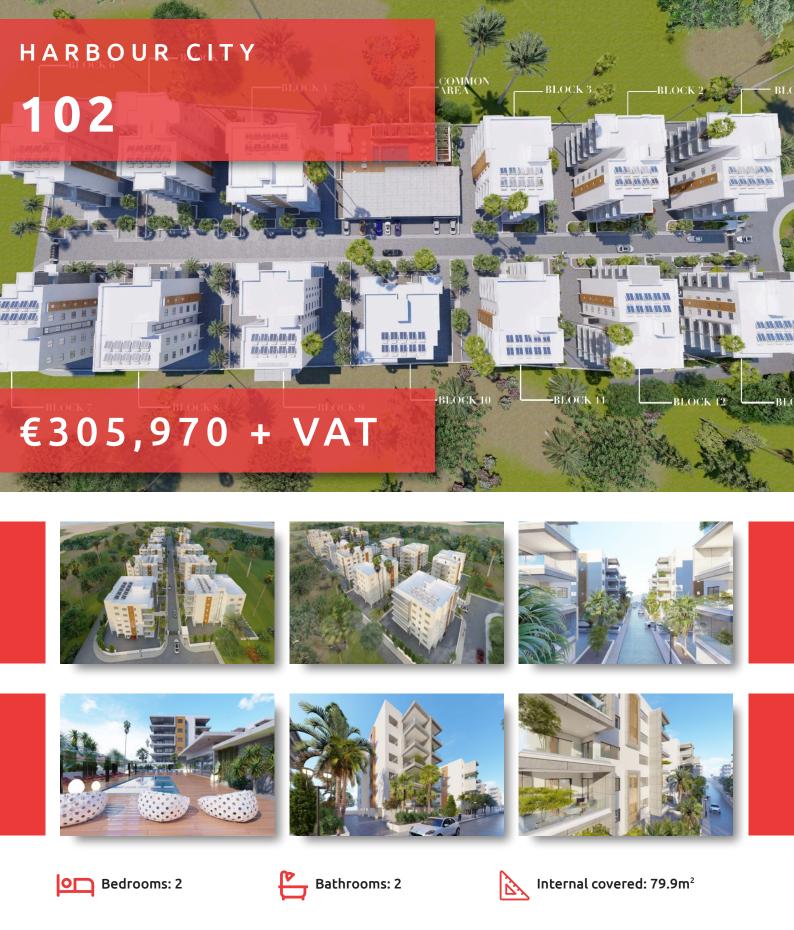

# HARBOUR CITY

### THE PROJECT

Harbour City, as its name suggests, is a landmark residential development to define the western part of Limassol. A total of 13 residential blocks, each boasting 5 floors, provide comfortable and effortless living.