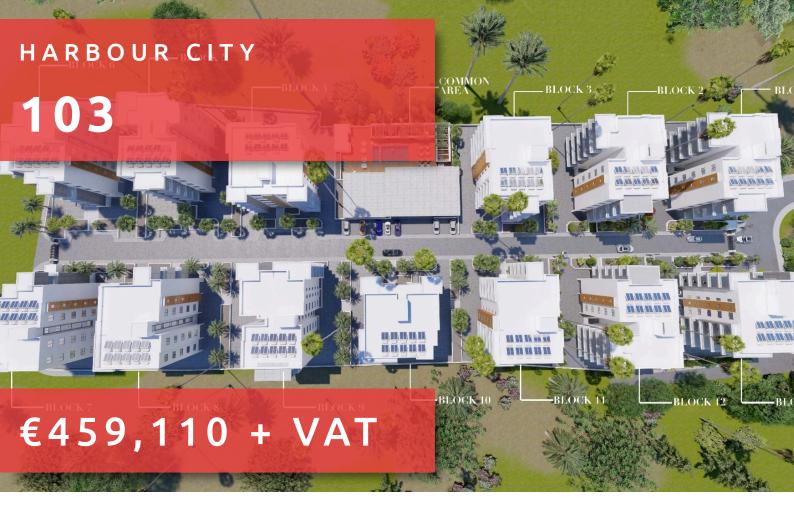

# HARBOUR CITY

#### THE PROJECT

Harbour City, as its name suggests, is a landmark residential development to define the western part of Limassol. A total of 13 residential blocks, each boasting 5 floors, provide comfortable and effortless living.