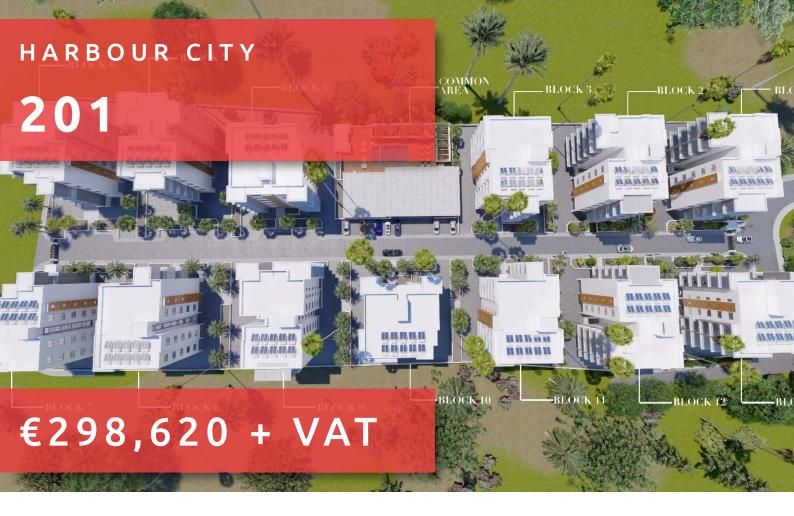

# HARBOUR CITY

#### THE PROJECT

Harbour City, as its name suggests, is a landmark residential development to define the western part of Limassol. A total of 13 residential blocks, each boasting 5 floors, provide comfortable and effortless living.