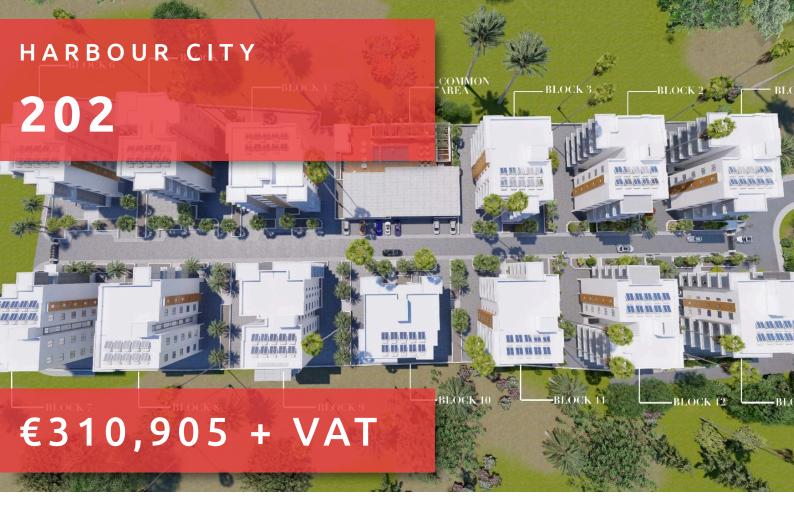

# HARBOUR CITY

#### THE PROJECT

Harbour City, as its name suggests, is a landmark residential development to define the western part of Limassol. A total of 13 residential blocks, each boasting 5 floors, provide comfortable and effortless living.