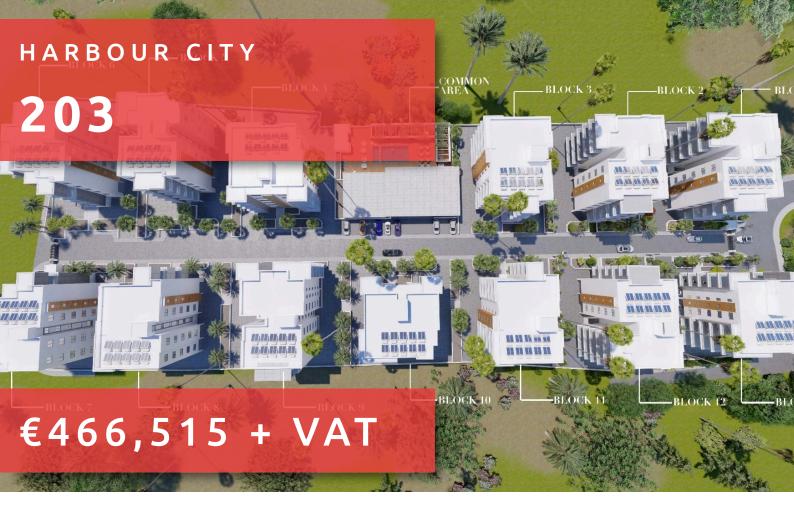

# HARBOUR CITY

#### THE PROJECT

Harbour City, as its name suggests, is a landmark residential development to define the western part of Limassol. A total of 13 residential blocks, each boasting 5 floors, provide comfortable and effortless living.