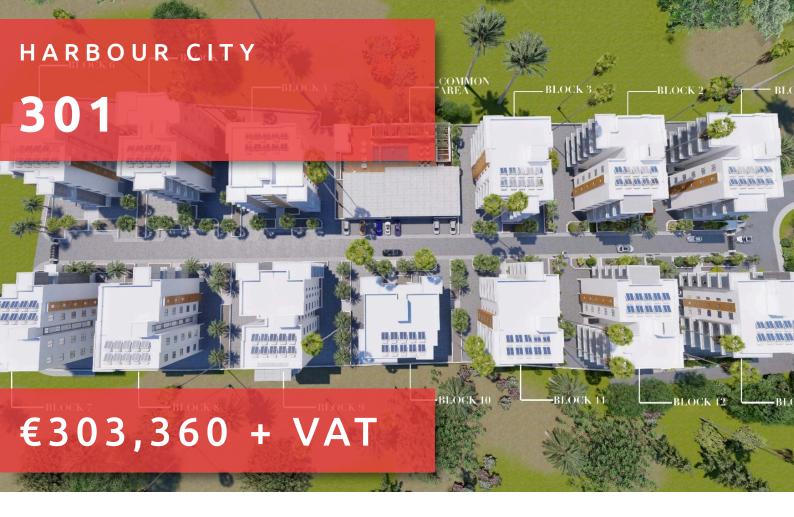

# HARBOUR CITY

#### THE PROJECT

Harbour City, as its name suggests, is a landmark residential development to define the western part of Limassol. A total of 13 residential blocks, each boasting 5 floors, provide comfortable and effortless living.