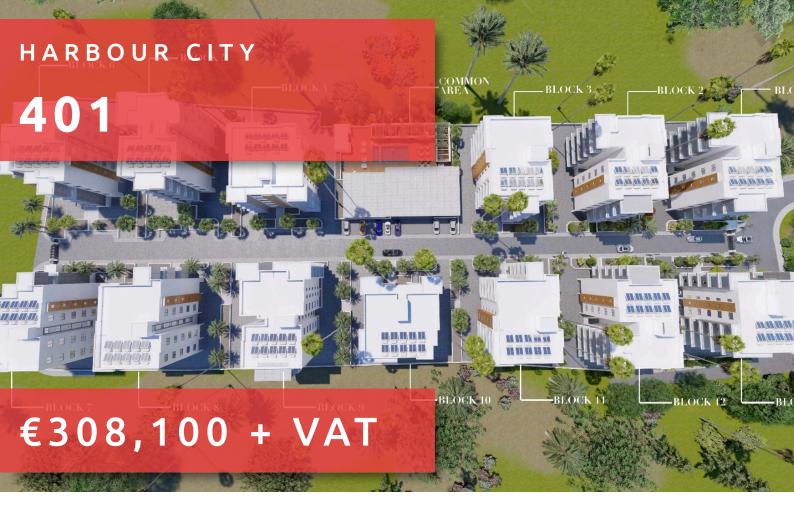

# HARBOUR CITY

#### THE PROJECT

Harbour City, as its name suggests, is a landmark residential development to define the western part of Limassol. A total of 13 residential blocks, each boasting 5 floors, provide comfortable and effortless living.