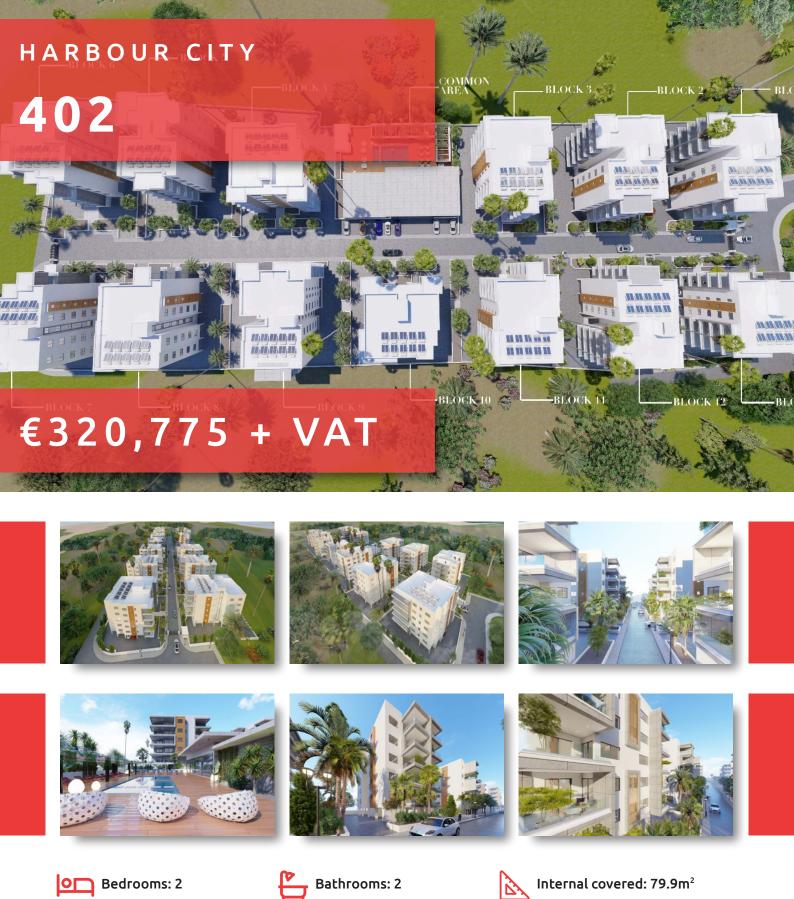

# HARBOUR CITY

#### THE PROJECT

Harbour City, as its name suggests, is a landmark residential development to define the western part of Limassol. A total of 13 residential blocks, each boasting 5 floors, provide comfortable and effortless living.