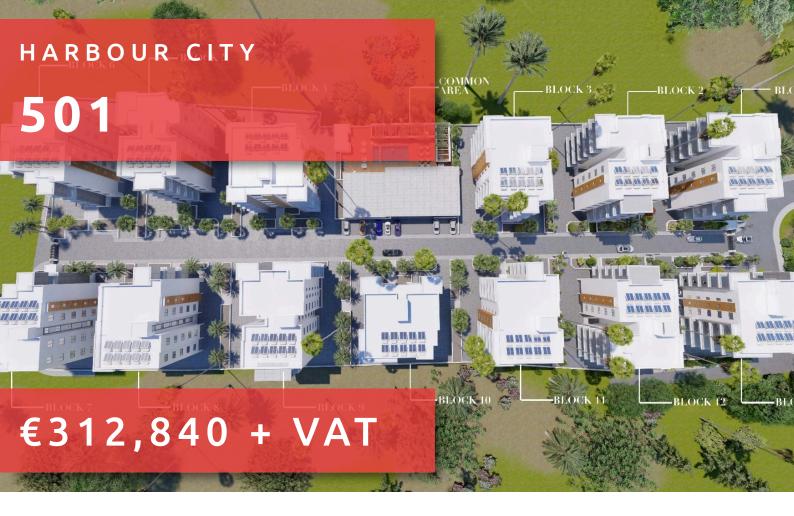

# HARBOUR CITY

#### THE PROJECT

Harbour City, as its name suggests, is a landmark residential development to define the western part of Limassol. A total of 13 residential blocks, each boasting 5 floors, provide comfortable and effortless living.