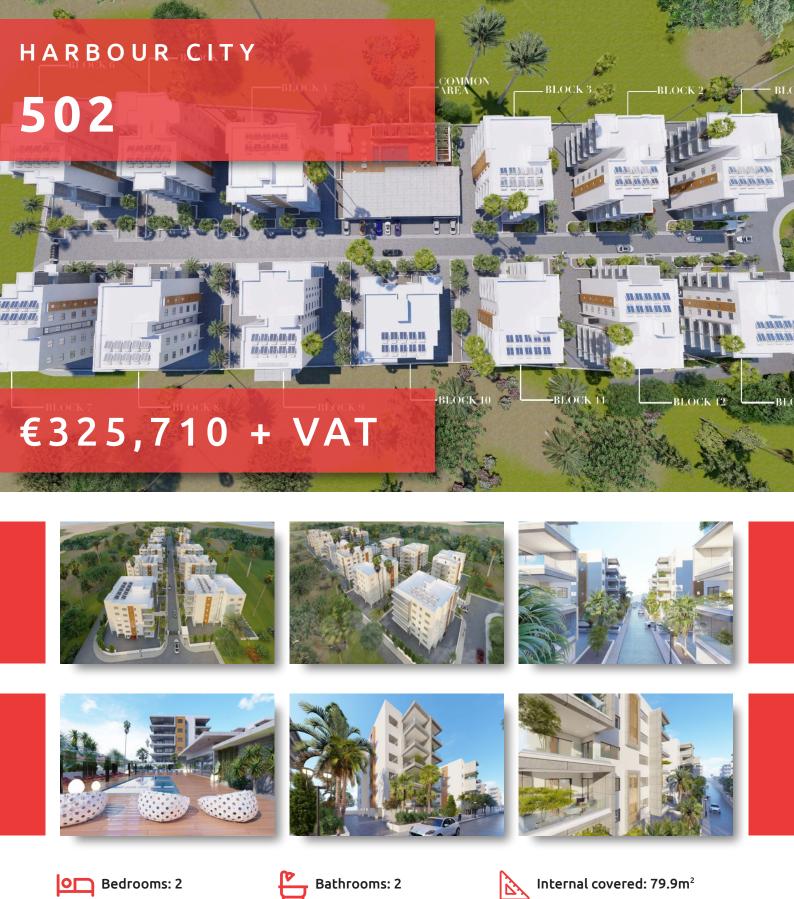

# HARBOUR CITY

#### THE PROJECT

Harbour City, as its name suggests, is a landmark residential development to define the western part of Limassol. A total of 13 residential blocks, each boasting 5 floors, provide comfortable and effortless living.