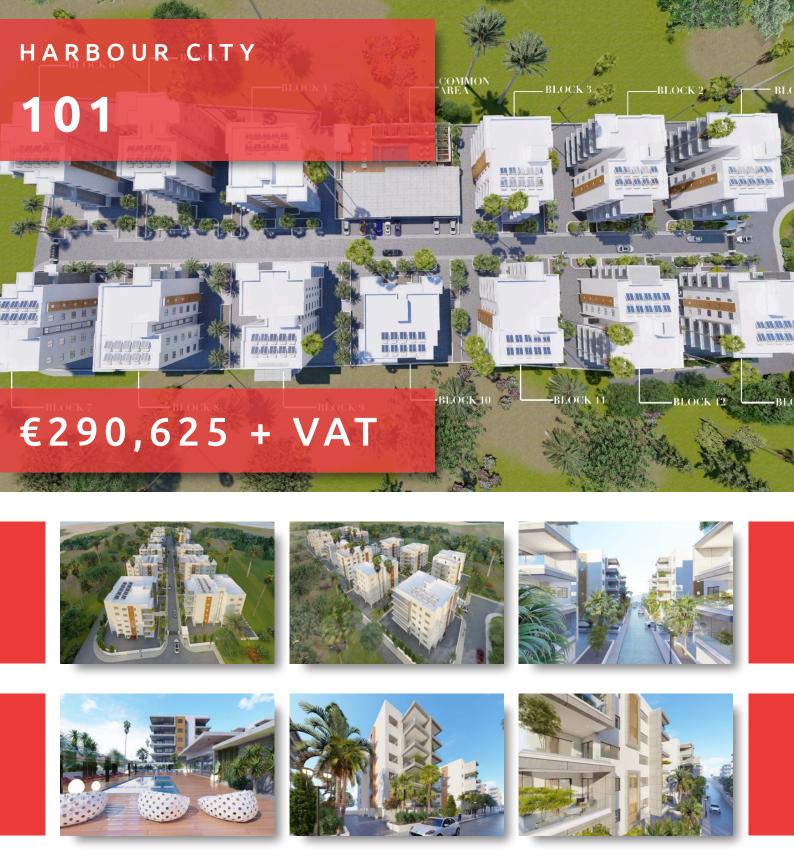

# HARBOUR CITY

#### THE PROJECT

Harbour City, as its name suggests, is a landmark residential development to define the western part of Limassol. A total of 13 residential blocks, each boasting 5 floors, provide comfortable and effortless living.