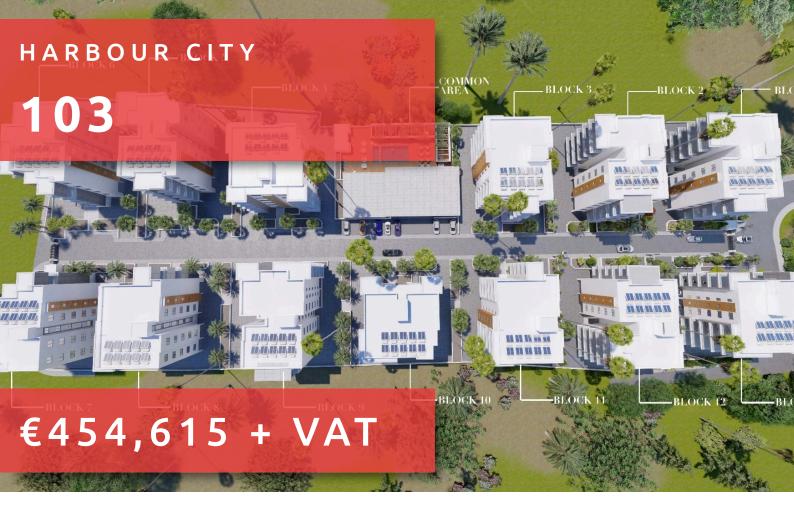

# HARBOUR CITY

#### THE PROJECT

Harbour City, as its name suggests, is a landmark residential development to define the western part of Limassol. A total of 13 residential blocks, each boasting 5 floors, provide comfortable and effortless living.