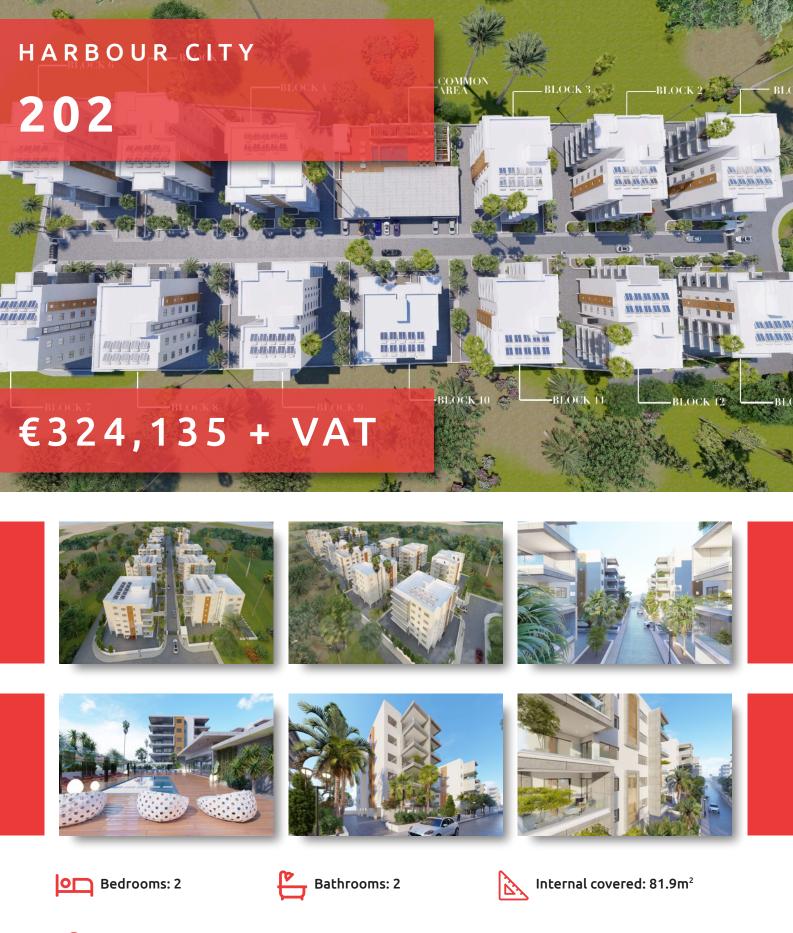

# HARBOUR CITY

#### THE PROJECT

Harbour City, as its name suggests, is a landmark residential development to define the western part of Limassol. A total of 13 residential blocks, each boasting 5 floors, provide comfortable and effortless living.