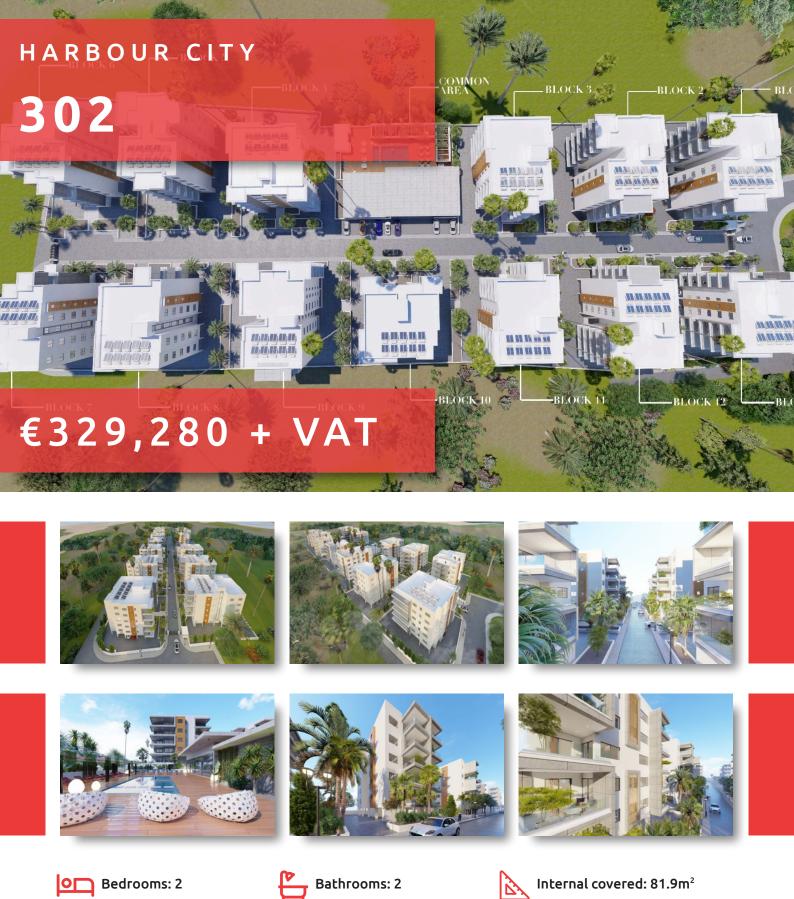

# HARBOUR CITY

### THE PROJECT

Harbour City, as its name suggests, is a landmark residential development to define the western part of Limassol. A total of 13 residential blocks, each boasting 5 floors, provide comfortable and effortless living.