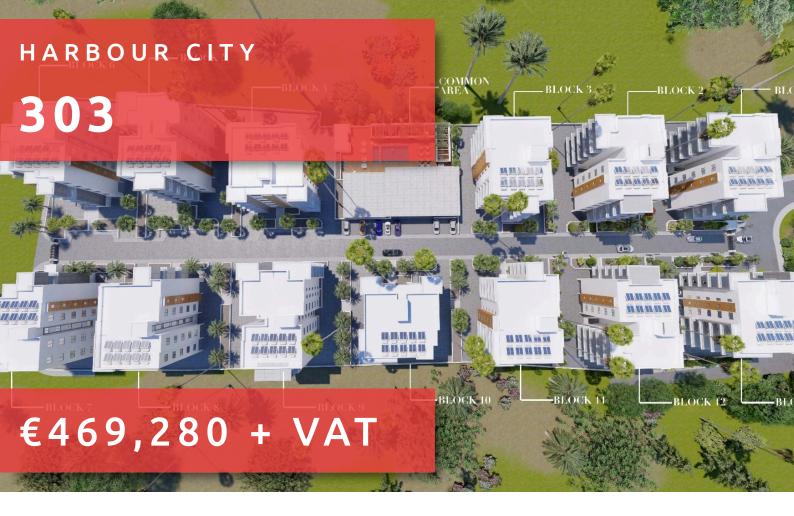

# HARBOUR CITY

## **OVERVIEW**

**#** 303

#### THE PROJECT

Harbour City, as its name suggests, is a landmark residential development to define the western part of Limassol. A total of 13 residential blocks, each boasting 5 floors, provide comfortable and effortless living.