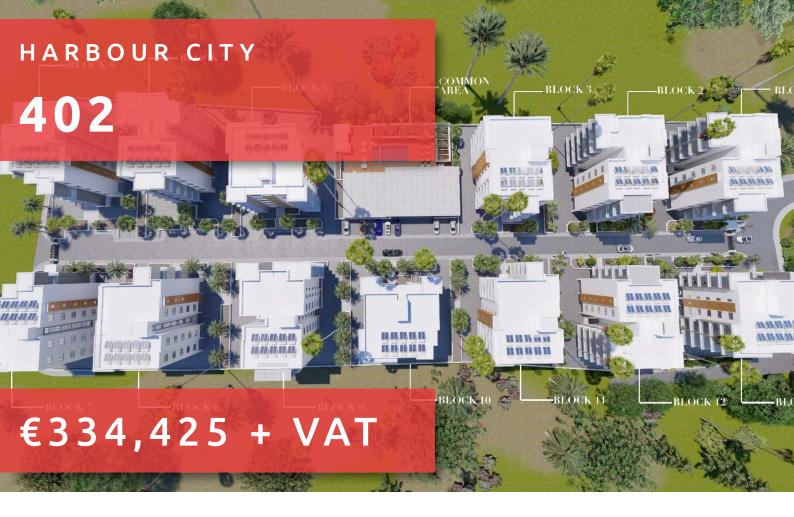

# HARBOUR CITY

#### THE PROJECT

Harbour City, as its name suggests, is a landmark residential development to define the western part of Limassol. A total of 13 residential blocks, each boasting 5 floors, provide comfortable and effortless living.