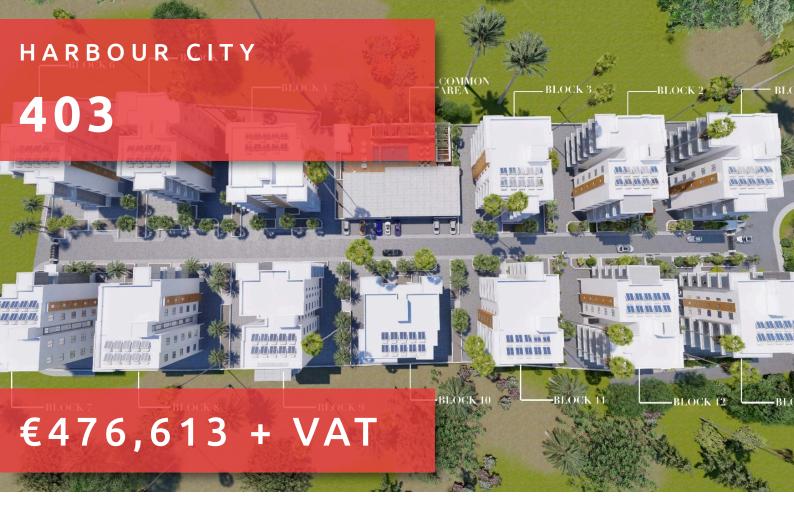

# HARBOUR CITY

#### THE PROJECT

Harbour City, as its name suggests, is a landmark residential development to define the western part of Limassol. A total of 13 residential blocks, each boasting 5 floors, provide comfortable and effortless living.