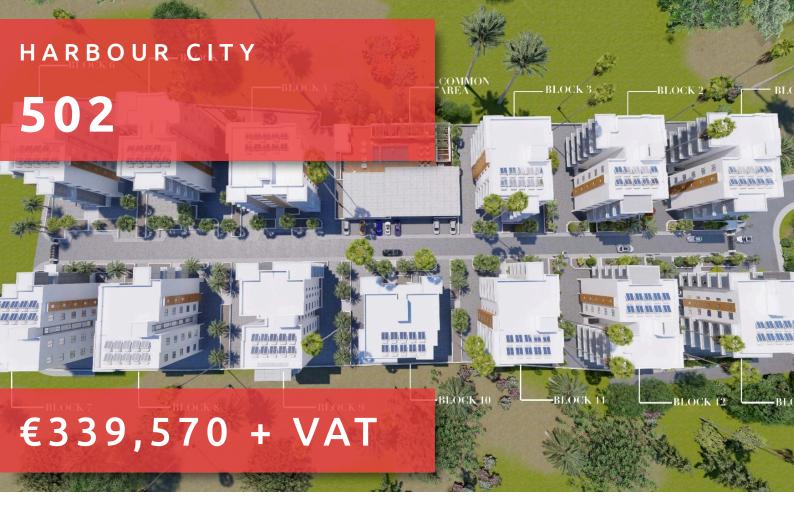

# HARBOUR CITY

# 502

#### THE PROJECT

Harbour City, as its name suggests, is a landmark residential development to define the western part of Limassol. A total of 13 residential blocks, each boasting 5 floors, provide comfortable and effortless living.