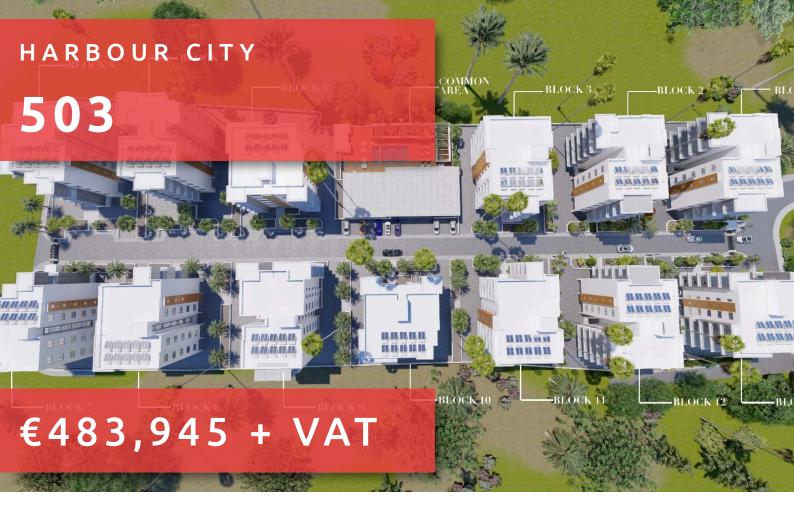

# HARBOUR CITY

#### THE PROJECT

Harbour City, as its name suggests, is a landmark residential development to define the western part of Limassol. A total of 13 residential blocks, each boasting 5 floors, provide comfortable and effortless living.