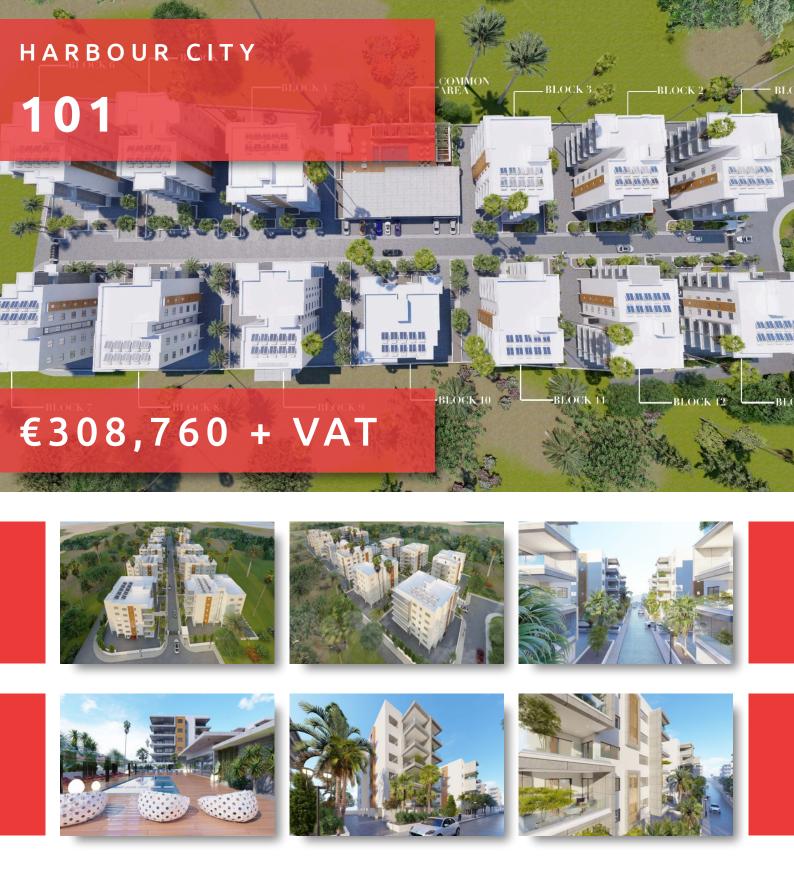

# HARBOUR CITY

#### THE PROJECT

Harbour City, as its name suggests, is a landmark residential development to define the western part of Limassol. A total of 13 residential blocks, each boasting 5 floors, provide comfortable and effortless living.