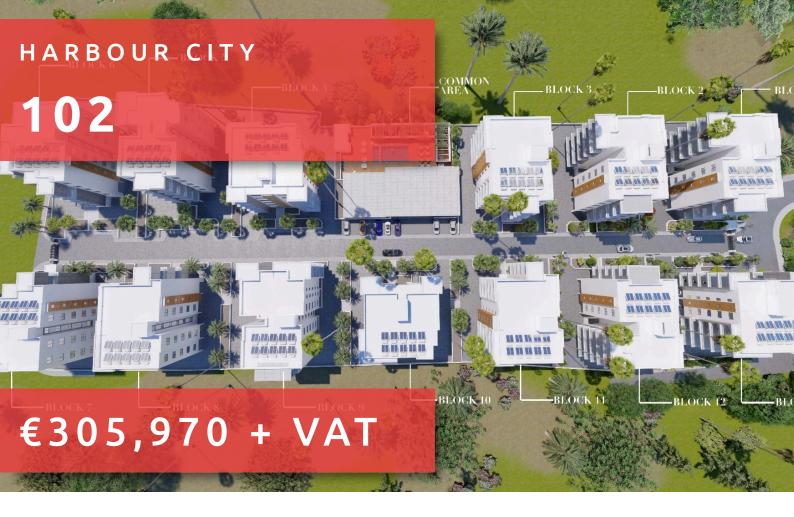

# HARBOUR CITY

#### THE PROJECT

Harbour City, as its name suggests, is a landmark residential development to define the western part of Limassol. A total of 13 residential blocks, each boasting 5 floors, provide comfortable and effortless living.