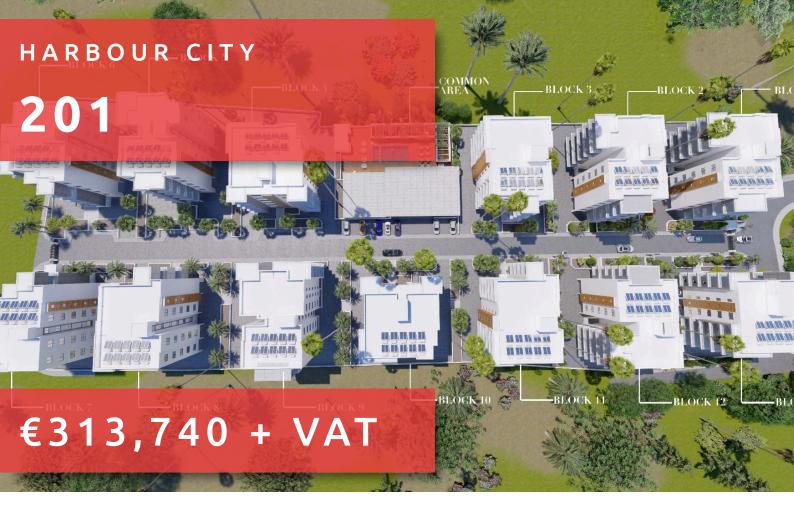

# HARBOUR CITY

#### THE PROJECT

Harbour City, as its name suggests, is a landmark residential development to define the western part of Limassol. A total of 13 residential blocks, each boasting 5 floors, provide comfortable and effortless living.