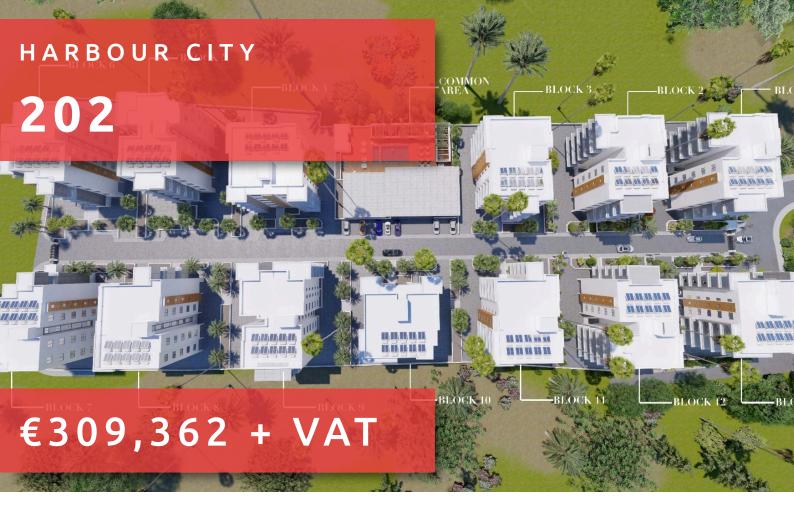

# HARBOUR CITY

#### THE PROJECT

Harbour City, as its name suggests, is a landmark residential development to define the western part of Limassol. A total of 13 residential blocks, each boasting 5 floors, provide comfortable and effortless living.