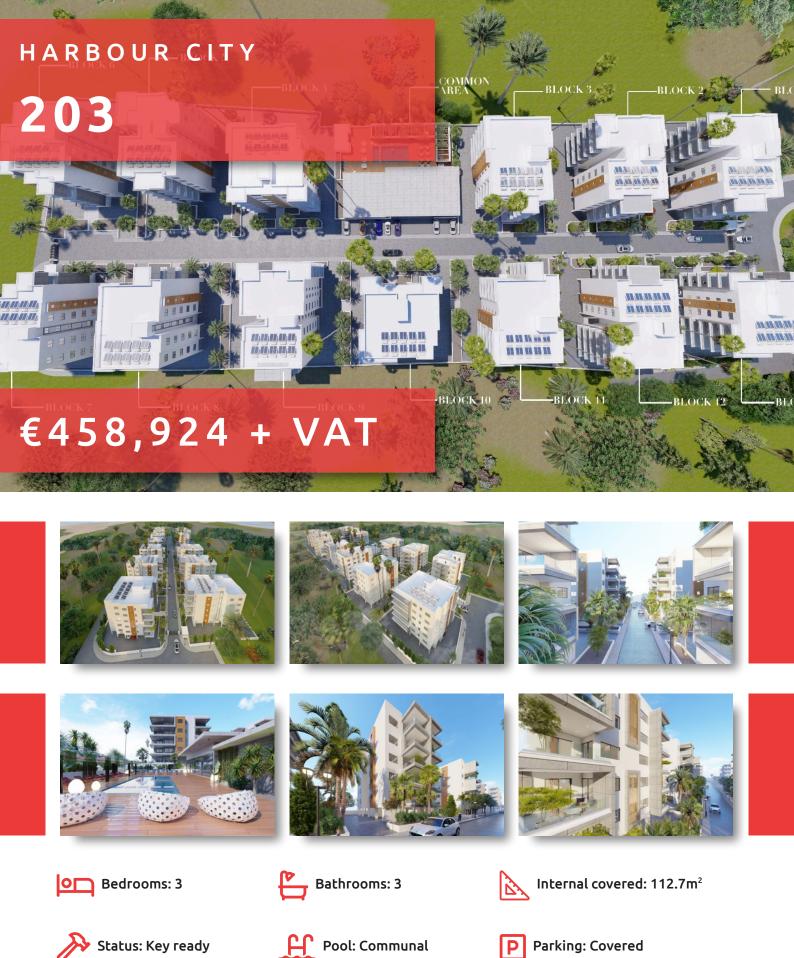

# HARBOUR CITY

### THE PROJECT

Harbour City, as its name suggests, is a landmark residential development to define the western part of Limassol. A total of 13 residential blocks, each boasting 5 floors, provide comfortable and effortless living.